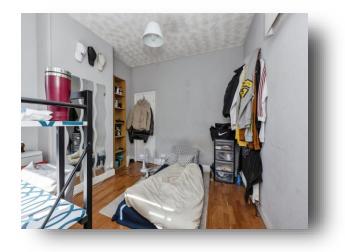

Dining Room

Lounge

11' 6" x 11' 4" ( 3.51m x 3.45m )

11' 7" x 11' 4" ( 3.53m x 3.45m )

**Kitchen** 9' x 6' (2.74m x 1.83m)

**First Floor Landing** 

**Bedroom One** 11' 8" x 11' 6" ( 3.56m x 3.51m )

**Bedroom Two** 