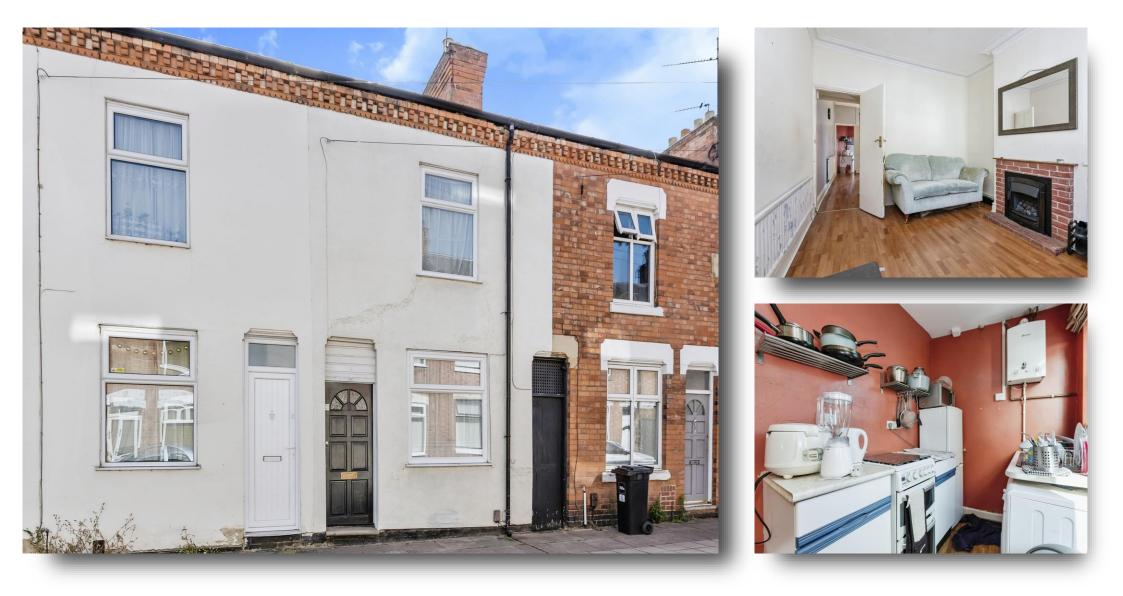

# Lorrimer Road, Leicester

TWO BEDROOM MID TERRACED PROPERTY, which would make an ideal FIRST TIME BUY or an excellent INVESTMENT. Offers a lounge, dining room and kitchen downstairs with an easy to maintain garden to the rear. Upstairs you will gave the two bedrooms and a bathroom. PERFECT LOCATION

Dining Room

Lounge

11' 6" x 11' 4" ( 3.51m x 3.45m )

11' 7" x 11' 4" ( 3.53m x 3.45m )

**Kitchen** 9' x 6' (2.74m x 1.83m)

**First Floor Landing** 

**Bedroom One** 11' 8" x 11' 6" ( 3.56m x 3.51m )

**Bedroom Two** 

# Lorrimer Road, Leicester

- Mid Terraced
- Two Bedrooms
- Two Reception Rooms
- Rear Garden
- Ideal First Time/Investment Purchase

Tenure: Freehold EPC Rating: D

offers over

£160,000

0