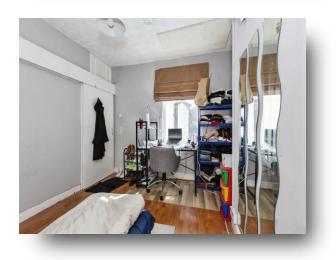

Dining Room

Lounge

11' 6" x 11' 4" ( 3.51m x 3.45m )

11' 7" x 11' 4" ( 3.53m x 3.45m )

**Kitchen** 9' x 6' (2.74m x 1.83m)

**First Floor Landing** 

**Bedroom One** 11' 8" x 11' 6" ( 3.56m x 3.51m )

**Bedroom Two** 