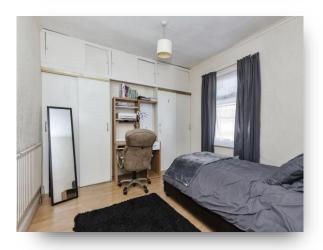

Dining Room

Lounge

11' 6" x 11' 4" ( 3.51m x 3.45m )

11' 7" x 11' 4" ( 3.53m x 3.45m )

**Kitchen** 9' x 6' (2.74m x 1.83m)

**First Floor Landing** 

**Bedroom One** 11' 8" x 11' 6" ( 3.56m x 3.51m )

**Bedroom Two** 