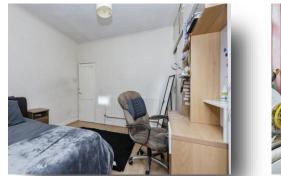

Dining Room

Lounge

11' 6" x 11' 4" ( 3.51m x 3.45m )

11' 7" x 11' 4" ( 3.53m x 3.45m )

**Kitchen** 9' x 6' (2.74m x 1.83m)

**First Floor Landing** 

**Bedroom One** 11' 8" x 11' 6" ( 3.56m x 3.51m )

**Bedroom Two** 