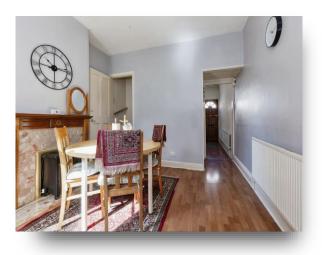

Dining Room

Lounge

11' 6" x 11' 4" ( 3.51m x 3.45m )

11' 7" x 11' 4" ( 3.53m x 3.45m )

**Kitchen** 9' x 6' (2.74m x 1.83m)

**First Floor Landing** 

**Bedroom One** 11' 8" x 11' 6" ( 3.56m x 3.51m )

**Bedroom Two** 