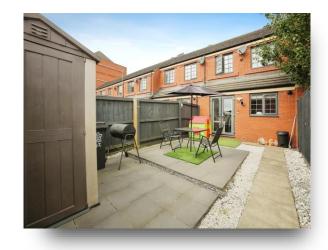

# **Parking**

# **Wolsey Island Way, Leicester**

- Mid-Terraced
- Three Bedrooms
- Fitted Kitchen
- Rear Garden
- Car Port

Tenure: Freehold EPC Rating: C

offers over

£310,000

Please note the marker reflects the postcode not the actual property