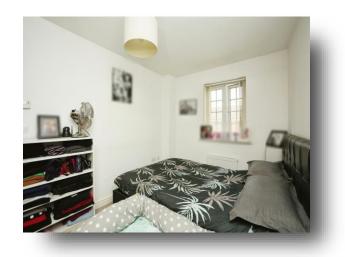

### **Bedroom One**

12' 10" x 8' 5" ( 3.91m x 2.57m )

#### **Bedroom Two**

10' 4" x 8' 9" ( 3.15m x 2.67m )

### **Bedroom Three**

7' 7" x 6' 1" ( 2.31m x 1.85m )