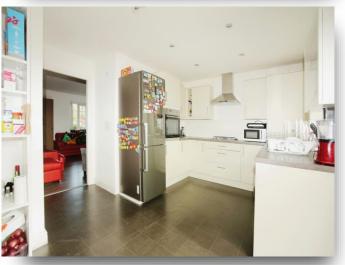

# welcome to

# **Wolsey Island Way, Leicester**

A three bedroom mid-terraced house located in a popular area offering an entrance hall, WC, lounge and kitchen/diner, three bedrooms and a bathroom. To the rear of the property is an easy to maintain garden laid with artificial grass. There is a car port to the rear of the property.















This floor plan is for illustrative purposes only. It is not drawn to scale. Any measurements, floor areas (including any total floor area), openings and orientation are approximate. No details are guaranteed, they cannot be relied upon for any purpose and they do not form part of any agreement. No liability is taken for any error, omission or misstatement. A party must rely upon its own inspection(s). Powered by www.focalagent.com

#### **E