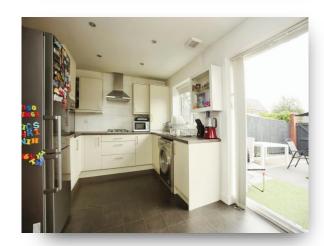

# welcome to

# **Wolsey Island Way, Leicester**

A three bedroom mid-terraced house located in a popular area offering an entrance hall, WC, lounge and kitchen/diner, three bedrooms and a bathroom. To the rear of the property is an easy to maintain garden laid with artificial grass. There is a car port to the rear of the property.















This floor plan is for illustrative purposes only. It is not drawn to scale. Any measurements, floor areas (including any total floor area), openings and orientation are approximate. No details are guaranteed, they cannot be relied upon for any purpose and they do not form part of any agreement. No liability is taken for any error, omission or misstatement. A party must rely upon its own inspection(s). Powered by www.focalagent.com

#### **Entrance Hall**

### **Downstairs W C**

#### Lounge

15' 11" x 11' 5" ( 4.85m x 3.48m )

### Kitchen / Diner

14' 8" x 12' 6" ( 4.47m x 3.81m )

# **First Floor Landing**

### **Bedroom One**

12' 10" x 8' 5" ( 3.91m x 2.57m )

#### **Bedroom Two**

10' 4" x 8' 9" ( 3.15m x 2.67m )

### **Bedroom Three**

7' 7" x 6' 1" ( 2.31m x 1.85m )

#### **Bath