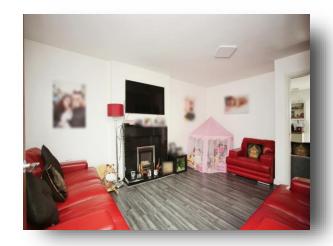

# welcome to

# **Wolsey Island Way, Leicester**

A three bedroom mid-terraced house located in a popular area offering an entrance hall, WC, lounge and kitchen/diner, three bedrooms and a bathroom. To the rear of the property is an easy to maintain garden laid with artificial grass. There is a car port to the rear of the property.















This floor plan is for illustrative purposes only. It is not drawn to scale. Any measurements, floor areas (including any total floor area), openings and orientation are approximate. No details are guaranteed, they cannot be relied upon for any purpose and they do not form part of any agreement. No liability is taken for any error, omission or misstatement. A party must rely upon its own inspection(s). Powered by www.focalagent.com

#### **Entrance Hall**

### **Downstairs W C**

#### Lounge

15' 11" x 11' 5" ( 4.85m x 3.48m )

### Kitchen / Diner

14' 8" x 12' 6" ( 4.47m x 3.81m )

# **First Floor Landing**

### **Bedroom One**

12' 10" x 8' 5" ( 3.91m x 2.57m )

#### **Bedroom Two**

10' 4" x 8' 9" ( 3.15m x 2.67m )

### **Bedroom Three**

7' 7" x 6' 1" ( 2.31m x 1.85m )

#### **Ba