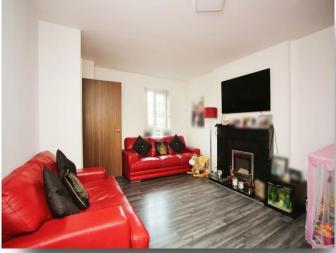

# welcome to

# **Wolsey Island Way, Leicester**

A three bedroom mid-terraced house located in a popular area offering an entrance hall, WC, lounge and kitchen/diner, three bedrooms and a bathroom. To the rear of the property is an easy to maintain garden laid with artificial grass. There is a car port to the rear of the property.















This floor plan is for illustrative purposes only. It is not drawn to scale. Any measurements, floor areas (including any total floor area), openings and orientation are approximate. No details are guaranteed, they cannot be relied upon for any purpose and they do not form part of any agreement. No liability is taken for any error, omission or misstatement. A party must rely upon its own inspection(s). Powered by www.focalagent.com

#### *