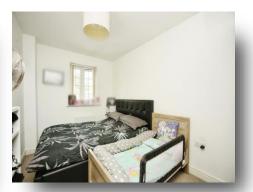

### **Bedroom One**

12' 10" x 8' 5" ( 3.91m x 2.57m )

#### **Bedroom Two**

10' 4" x 8' 9" ( 3.15m x 2.67m )

### **Bedroom Three**

7' 7" x 6' 1" ( 2.31m x 1.85m )