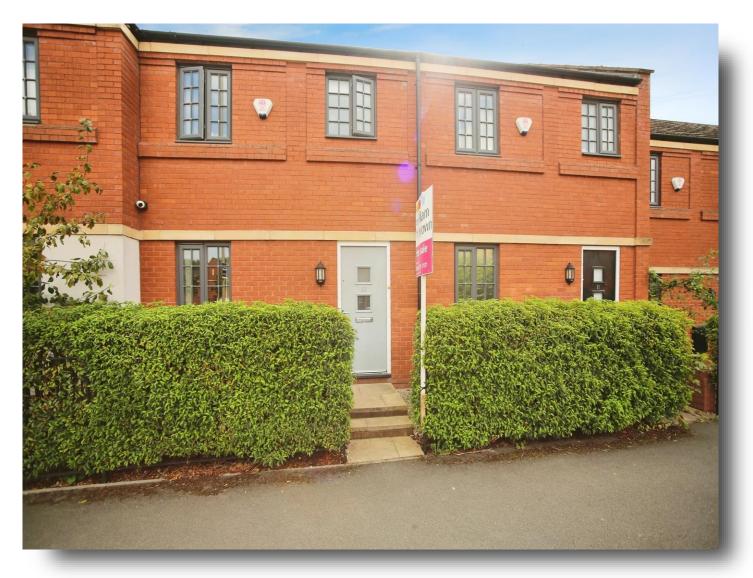

# **Wolsey Island Way, Leicester**

A three bedroom mid-terraced house located in a popular area offering an entrance hall, WC, lounge and kitchen/diner, three bedrooms and a bathroom. To the rear of the property is an easy to maintain garden laid with artificial grass. There is a car port to the rear of the property.

# **Wolsey Island Way, Leicester**

- Mid-Terraced
- Three Bedrooms
- Fitted Kitchen
- Rear Garden
- Car Port

Tenure: Freehold EPC Rating: C

offers over

£310,000

Please note the marker reflects the postcode not the actual property