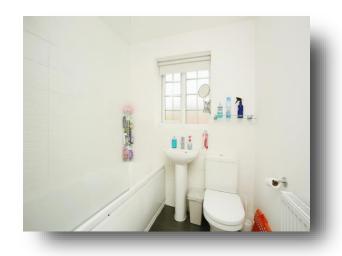

# welcome to

# **Wolsey Island Way, Leicester**

A three bedroom mid-terraced house located in a popular area offering an entrance hall, WC, lounge and kitchen/diner, three bedrooms and a bathroom. To the rear of the property is an easy to maintain garden laid with artificial grass. There is a car port to the rear of the property.















This floor plan is for illustrative purposes only. It is not drawn to scale. Any measurements, floor areas (including any total floor area), openings and orientation are approximate. No details are guaranteed, they cannot be relied upon for any purpose and they do not form part of any agreement. No liability is taken for any error, omission or misstatement. A party must rely upon its own inspection(s). Powered by www.focalagent.com

#### **Entrance Hall**

### **Downstairs W C**

#### Lounge

15' 11" x 11' 5" ( 4.85m x 3.48m )

### Kitchen / Diner

14' 8" x 12' 6" ( 4.47m x 3.81m )

# **First Floor Landing**

### **Bedroom One**

12' 10" x 8' 5" ( 3.91m x 2.57m )

#### **Bedroom Two**

10' 4" x 8' 9" ( 3.15m x 2.67m )

### **Bedroom Three**

7' 7" x 6' 1" ( 2.31m x 1.85m )

###