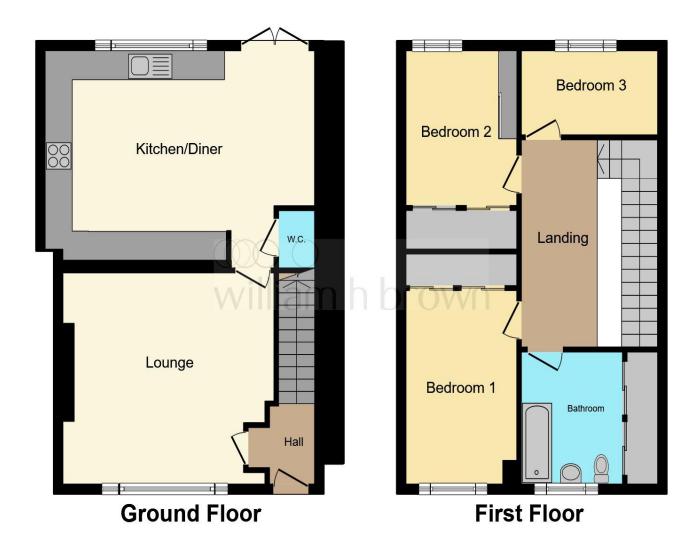

This floor plan is for illustrative purposes only. It is not drawn to scale. Any measurements, floor areas (including any total floor area), openings and orientation are approximate. No details are guaranteed, they cannot be relied upon for any purpose and they do not form part of any agreement. No liability is taken for any error, omission or misstatement. A party must rely upon its own inspection(s). Powered by www.focalagent.com

#### **Entrance Hall**

### **Downstairs W C**

#### Lounge

15' 11" x 11' 5" ( 4.85m x 3.48m )

### Kitchen / Diner

14' 8" x 12' 6" ( 4.47m x 3.81m )

# **First Floor Landing**

### **Bedroom One**

12' 10" x 8' 5" ( 3.91m x 2.57m )

#### **Bedroom Two**

10' 4" x 8' 9" ( 3.15m x 2.67m )

### **Bedroom Three**

7' 7" x 6' 1" ( 2.31m x 1.85m )

#### **Bathroom**

**Rear Of Property** 