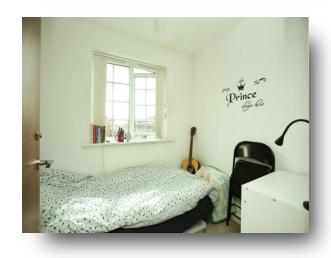

#### **Bedroom Two**

10' 4" x 8' 9" ( 3.15m x 2.67m )

### **Bedroom Three**

7' 7" x 6' 1" ( 2.31m x 1.85m )