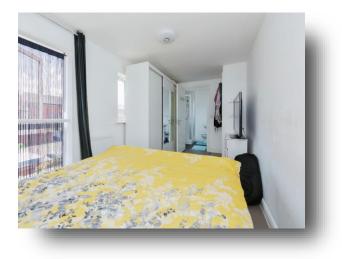

#### **Entrance Hall**

W C

**Lounge** 17' 6" x 12' 11" ( 5.33m x 3.94m )

**Kitchen / Dining Room** 9' 9" x 11' 7" ( 2.97m x 3.53m )

**First Floor Landing** 

**Bedroom One** 8' 5" x 18' (2.57m x 5.49m)

**En-Suite** 