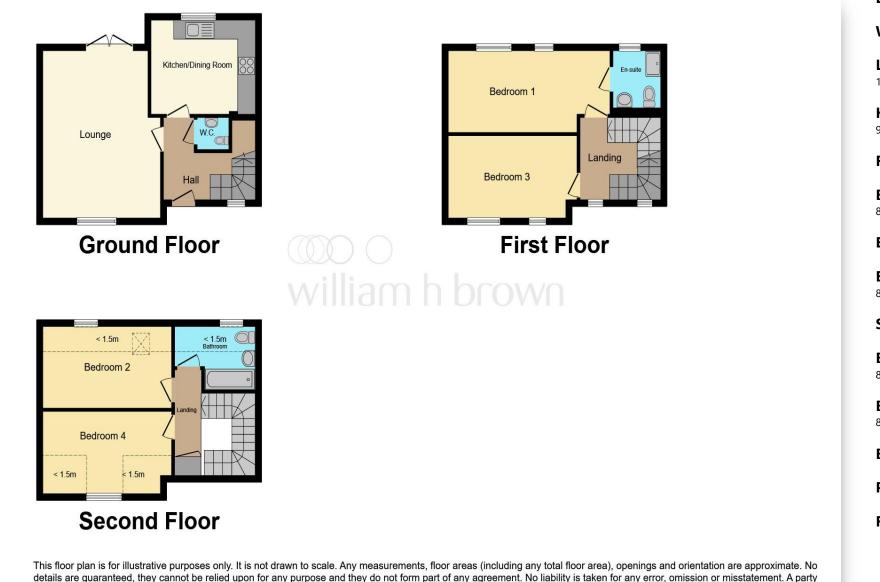

#### Mckay Avenue, Leicester

A four bedroom, three storey mid terrace house located in the popular Belgrave area offering entrance hall, cloakroom, lounge, kitchen, four bedrooms, one with en-suite and a bathroom. There are two allocated parking spaces. To the front and rear of the property are easy to maintain gardens

#### **Entrance Hall**

W C

**Lounge** 17' 6" x 12' 11" ( 5.33m x 3.94m )

**Kitchen / Dining Room** 9' 9" x 11' 7" ( 2.97m x 3.53m )

**First Floor Landing** 

**Bedroom One** 8' 5" x 18' (2.57m x 5.49m)

**En-Suite** 

**Bedroom Three** 8' 7" x 14' 1" ( 2.62m x 4.29m )

**Second Floor Landing** 

**Bedroom Two** 8' 8" x 14' 2" ( 2.64m x 4.32m )

**Bedroom Four** 8' 5" x 14' 2" ( 2.57m x 4.32m )

Bathroom

Parking

Front & Rear Of Property

### Mckay Avenue, Leicester

- Three Storey Mid Terraced
- Four Bedrooms
- Fitted Kitchen
- Front & Rear Gardens
- Two Allocated Parking Spaces

Tenure: Freehold EPC Rating: B