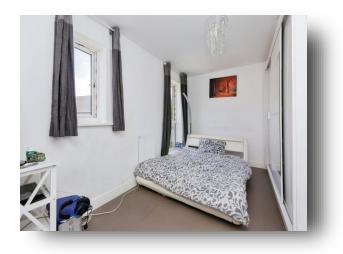

#### **Entrance Hall**

W C

**Lounge** 17' 6" x 12' 11" ( 5.33m x 3.94m )

**Kitchen / Dining Room** 9' 9" x 11' 7" ( 2.97m x 3.53m )

**First Floor Landing** 

**Bedroom One** 8' 5" x 18' (2.57m x 5.49m)

**En-Suite** 