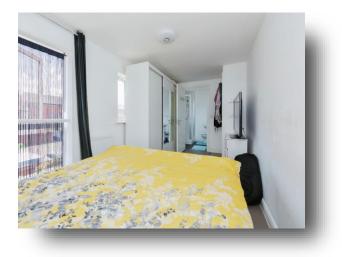

#### **Entrance Hall**

W C

**Lounge** 17' 6" x 12' 11" ( 5.33m x 3.94m )

**Kitchen / Dining Room** 9' 9" x 11' 7" ( 2.97m x 3.53m )

**First Floor Landing** 

**Bedroom One** 8' 5" x 18' (2.57m x 5.49m)

**En-Suite** 