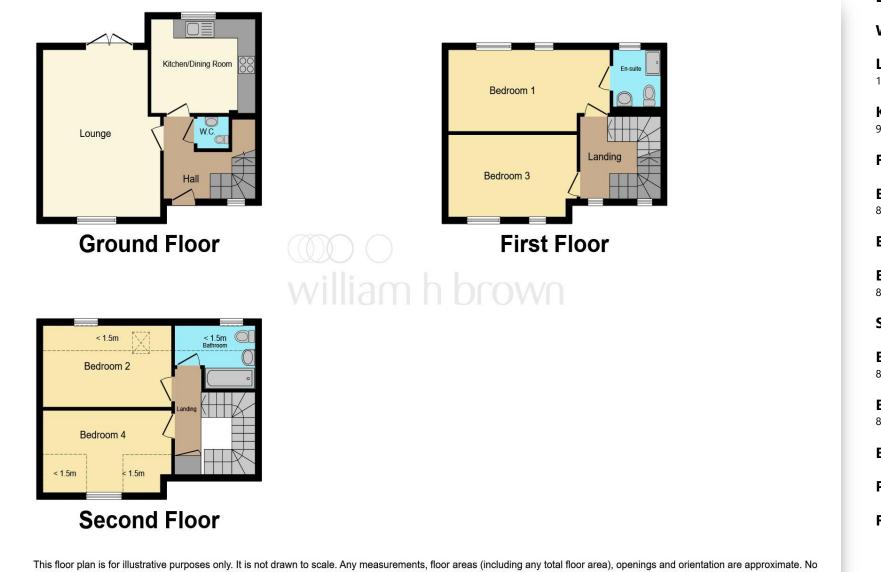

This floor plan is for illustrative purposes only. It is not drawn to scale. Any measurements, floor areas (including any total floor area), openings and orientation are approximate. No details are guaranteed, they cannot be relied upon for any purpose and they do not form part of any agreement. No liability is taken for any error, omission or misstatement. A party must rely upon its own inspection(s). Powered by www.focalagent.com

#### **Entrance Hall**

W C

**Lounge** 17' 6" x 12' 11" ( 5.33m x 3.94m )

**Kitchen / Dining Room** 9' 9" x 11' 7" ( 2.97m x 3.53m )

**First Floor Landing** 

**Bedroom One** 8' 5" x 18' (2.57m x 5.49m)

**En-Suite** 

**Bedroom Three** 8' 7" x 14' 1" ( 2.62m x 4.29m )

**Second Floor Landing** 

**Bedroom Two** 8' 8" x 14' 2" ( 2.64m x 4.32m )

**Bedroom Four** 8' 5" x 14' 2" ( 2.57m x 4.32m )

Bathroom

Parking

Front & Rear Of Property