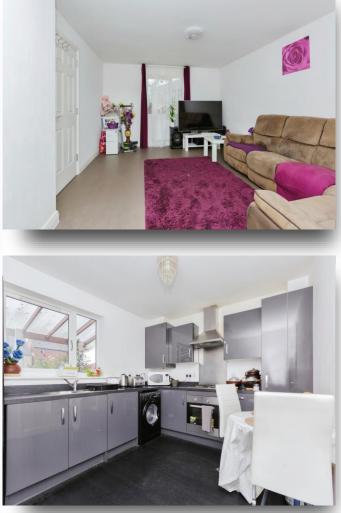

#### **Entrance Hall**

W C

**Lounge** 17' 6" x 12' 11" ( 5.33m x 3.94m )

**Kitchen / Dining Room** 9' 9" x 11' 7" ( 2.97m x 3.53m )

**First Floor Landing** 

**Bedroom One** 8' 5" x 18' (2.57m x 5.49m)

**En-Suite** 