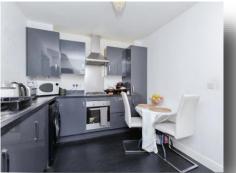

#### **Entrance Hall**

W C

**Lounge** 17' 6" x 12' 11" ( 5.33m x 3.94m )

**Kitchen / Dining Room** 9' 9" x 11' 7" ( 2.97m x 3.53m )

**First Floor Landing** 

**Bedroom One** 8' 5" x 18' (2.57m x 5.49m)

**En-Suite** 