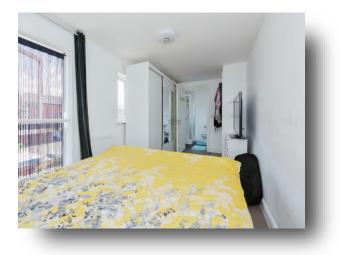

#### **Entrance Hall**

W C

**Lounge** 17' 6" x 12' 11" ( 5.33m x 3.94m )

**Kitchen / Dining Room** 9' 9" x 11' 7" ( 2.97m x 3.53m )

**First Floor Landing** 

**Bedroom One** 8' 5" x 18' (2.57m x 5.49m)

**En-Suite** 

**Bedroom Three** 8' 7" x 14' 1" ( 2.62m x 4.29m )

**Second Floor Landing** 

**Bedroom Two** 8' 8" x 14' 2" ( 2.64m x 4.32m )

**Bedroom Four** 8' 5" x 14' 2" ( 2.57m x 4.32m )

Bathroom

Parking

Front & Rear Of Property