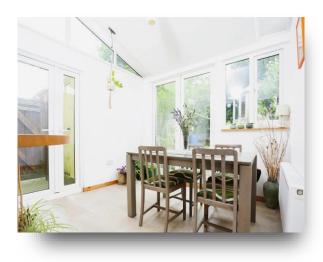

#### **Lounge** 16' 9" x 11' 6" ( 5.11m x 3.51m )

**Kitchen** 17' x 15' 11" ( 5.18m x 4.85m )

**Summer Room** 

**First Floor Landing** 

**Bedroom One** 12' 3" x 10' 2" ( 3.73m x 3.10m )

**Bedroom Two** 13' 3" x 9' 5" ( 4.04m x 2.87m )