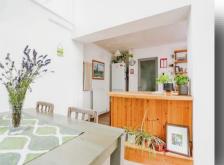

# **Bowhill Way, Leicester**

A well presented three bedroom mid terraced property located in the popular area of Thurnby Lodge offering entrance porch, entrance hall, lounge, kitchen, summer room, three bedrooms, bathroom and separate WC. The property benefits from front and rear gardens. Viewing is highly recommended

#### **Lounge** 16' 9" x 11' 6" ( 5.11m x 3.51m )

**Kitchen** 17' x 15' 11" ( 5.18m x 4.85m )

**Summer Room** 

**First Floor Landing** 

**Bedroom One** 12' 3" x 10' 2" ( 3.73m x 3.10m )

**Bedroom Two** 13' 3" x 9' 5" ( 4.04m x 2.87m )

**Bedroom Three** 10' 6" x 6' 6" ( 3.20m x 1.98m )

Bathroom

Separate W C

Front & Rear Of Property