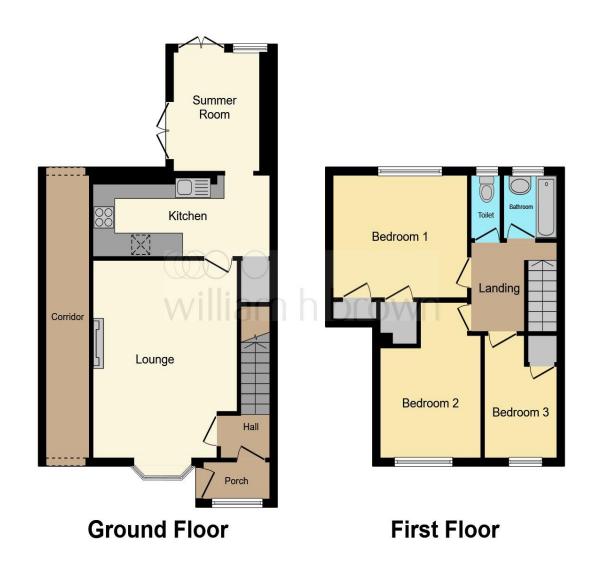

This floor plan is for illustrative purposes only. It is not drawn to scale. Any measurements, floor areas (including any total floor area), openings and orientation are approximate. No details are guaranteed, they cannot be relied upon for any purpose and they do not form part of any agreement. No liability is taken for any error, omission or misstatement. A party must rely upon its own inspection(s). Powered by www.focalagent.com

#### **Entrance Porch**

#### **Entrance Hall**

#### **Lounge** 16' 9" x 11' 6" ( 5.11m x 3.51m )

**Kitchen** 17' x 15' 11" ( 5.18m x 4.85m )

**Summer Room** 

**First Floor Landing** 

**Bedroom One** 12' 3" x 10' 2" ( 3.73m x 3.10m )

**Bedroom Two** 13' 3" x 9' 5" ( 4.04m x 2.87m )

**Bedroom Three** 10' 6" x 6' 6" ( 3.20m x 1.98m )

Bathroom

Separate W C

Front & Rear Of Property