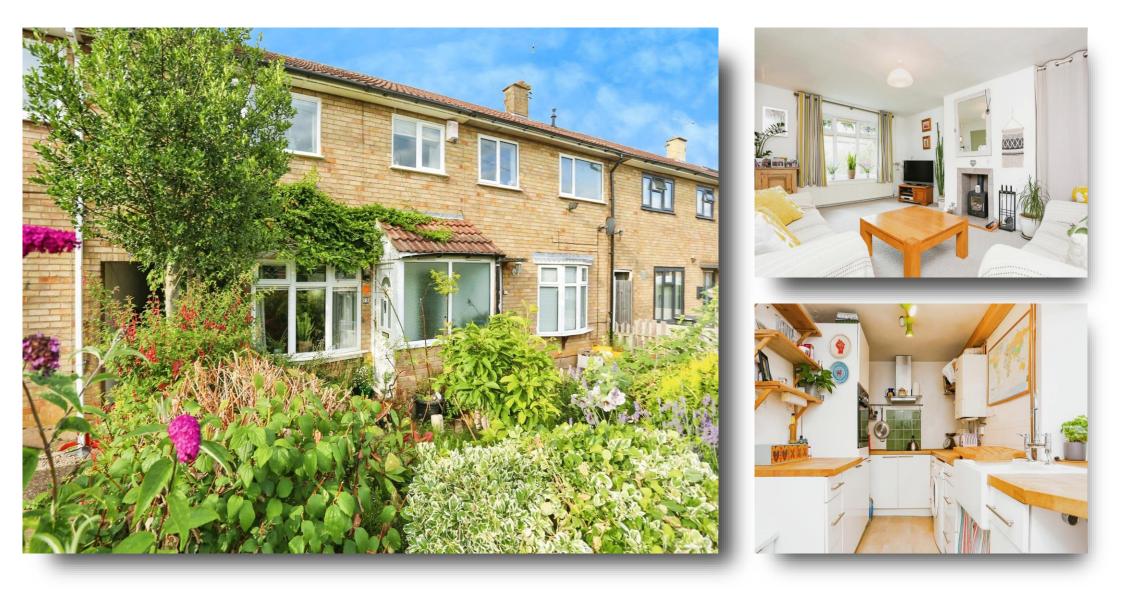

# **Bowhill Way, Leicester**

A well presented three bedroom mid terraced property located in the popular area of Thurnby Lodge offering entrance porch, entrance hall, lounge, kitchen, summer room, three bedrooms, bathroom and separate WC. The property benefits from front and rear gardens. Viewing is highly recommended

#### **Lounge** 16' 9" x 11' 6" ( 5.11m x 3.51m )

**Kitchen** 17' x 15' 11" ( 5.18m x 4.85m )

**Summer Room** 

**First Floor Landing** 

**Bedroom One** 12' 3" x 10' 2" ( 3.73m x 3.10m )

**Bedroom Two** 13' 3" x 9' 5" ( 4.04m x 2.87m )

**Bedroom Three** 10' 6" x 6' 6" ( 3.20m x 1.98m )

Bathroom

Separate W C

Front & Rear Of Property