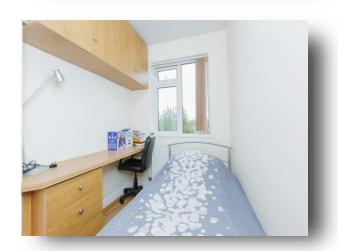

#### **Bedroom Two**

8' 6" x 7' 6" ( 2.59m x 2.29m )

### **Bedroom Three**

8' 7" x 5' ( 2.62m x 1.52m )