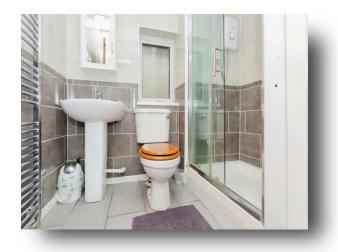

# welcome to

# **Shetland Road, Leicester**

A three bedroom traditional semi-detached located in a popular area offering entrance hall, lounge, dining room, kitchen, three bedrooms and a shower room. To the front of the property is off road parking. To the rear of the property is an easy to maintain garden laid to lawn.















This floor plan is for illustrative purposes only. It is not drawn to scale. Any measurements, floor areas (including any total floor area), openings and orientation are approximate. No details are guaranteed, they cannot be relied upon for any purpose and they do not form part of any agreement. No liability is taken for any error, omission or misstatement. A party must rely upon its own inspection(s). Powered by www.focalagent.com

### **Entrance Hall**

## Lounge

11' 1" x 10' 4" ( 3.38m x 3.15m )

## **Dining Room**

14' x 9' 5" ( 4.27m x 2.87m )

#### Kitchen

7' 8" x 6' 6" ( 2.34m x 1.98m )

## **First Floor Landing**

### **Bedroom One**

13' 1" x 11' ( 3.99m x 3.35m )

#### **Bedroom Two**

8' 6" x 7' 6" ( 2.59m x 2.29m )

### **Bedroom Three**

8' 7" x 5' ( 2.62m x 1.52