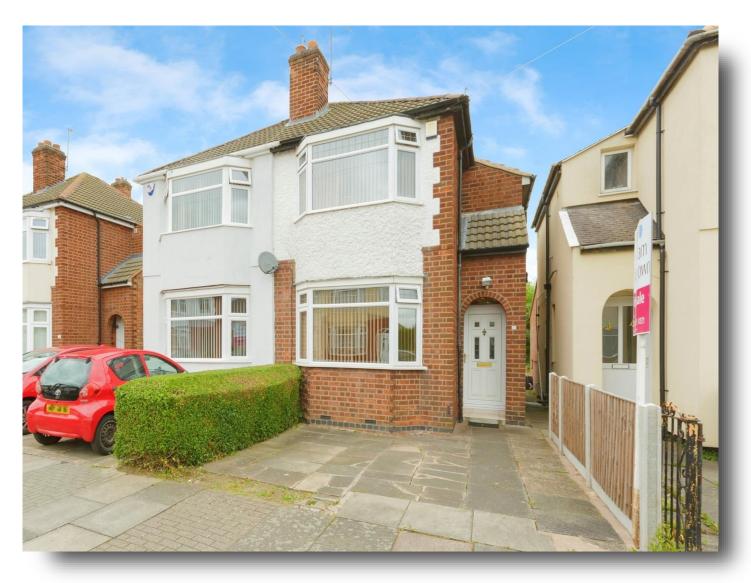

# **Shetland Road, Leicester**

A three bedroom traditional semi-detached located in a popular area offering entrance hall, lounge, dining room, kitchen, three bedrooms and a shower room. To the front of the property is off road parking. To the rear of the property is an easy to maintain garden laid to lawn.

# **Shetland Road, Leicester**

- Semi-Detached
- Three Bedrooms
- Two Reception Rooms
- Rear Garden
- Off Road Parking

Tenure: Freehold EPC Rating: D

offers over

£300,000

Please note the marker reflects the postcode not the actual property

#### **Shower Room**

**Front & Rear Of Property** 