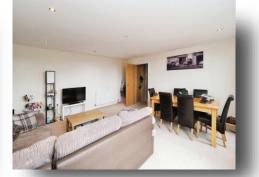

## Watkin Road, Leicester

A one bedroom 4th floor apartment located in the popular Freemans Meadow development offering a communal entrance, inner hallway leading to all rooms, lounge with balcony, kitchen, bedroom and bathroom. The property also offers an allocated parking space. Ideal first time or investment purchase.

**Communal Entrance** 

Hallway

**Lounge** 16' 3" x 17' 2" ( 4.95m x 5.23m )

**Kitchen** 9' 7" x 7' 9" ( 2.92m x 2.36m )

**Bedroom** 9' 7" x 11' 8" ( 2.92m x 3.56m )

Bathroom

Parking