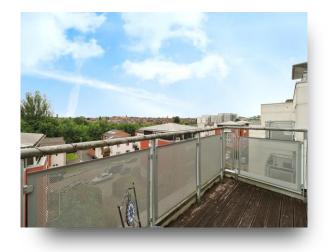

## Watkin Road, Leicester

A one bedroom 4th floor apartment located in the popular Freemans Meadow development offering a communal entrance, inner hallway leading to all rooms, lounge with balcony, kitchen, bedroom and bathroom. The property also offers an allocated parking space. Ideal first time or investment purchase.

**Communal Entrance** 

Hallway

**Lounge** 16' 3" x 17' 2" ( 4.95m x 5.23m )

**Kitchen** 9' 7" x 7' 9" ( 2.92m x 2.36m )

**Bedroom** 9' 7" x 11' 8" ( 2.92m x 3.56m )

Bathroom

Parking