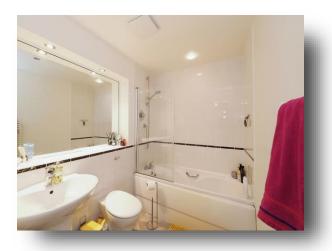

**Communal Entrance** 

Hallway

**Lounge** 16' 3" x 17' 2" ( 4.95m x 5.23m )

**Kitchen** 9' 7" x 7' 9" ( 2.92m x 2.36m )

**Bedroom** 9' 7" x 11' 8" ( 2.92m x 3.56m )

Bathroom

Parking