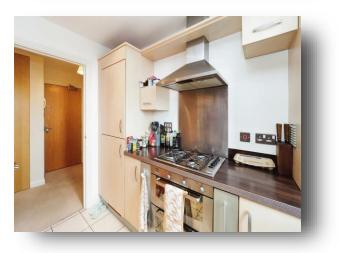

## Watkin Road, Leicester

A one bedroom 4th floor apartment located in the popular Freemans Meadow development offering a communal entrance, inner hallway leading to all rooms, lounge with balcony, kitchen, bedroom and bathroom. The property also offers an allocated parking space. Ideal first time or investment purchase.

**Communal Entrance** 

Hallway

**Lounge** 16' 3" x 17' 2" ( 4.95m x 5.23m )

**Kitchen** 9' 7" x 7' 9" ( 2.92m x 2.36m )

**Bedroom** 9' 7" x 11' 8" ( 2.92m x 3.56m )

Bathroom

Parking