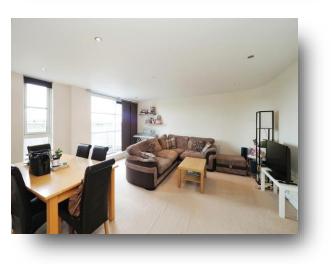

**Communal Entrance** 

Hallway

**Lounge** 16' 3" x 17' 2" ( 4.95m x 5.23m )

**Kitchen** 9' 7" x 7' 9" ( 2.92m x 2.36m )

**Bedroom** 9' 7" x 11' 8" ( 2.92m x 3.56m )

Bathroom

Parking