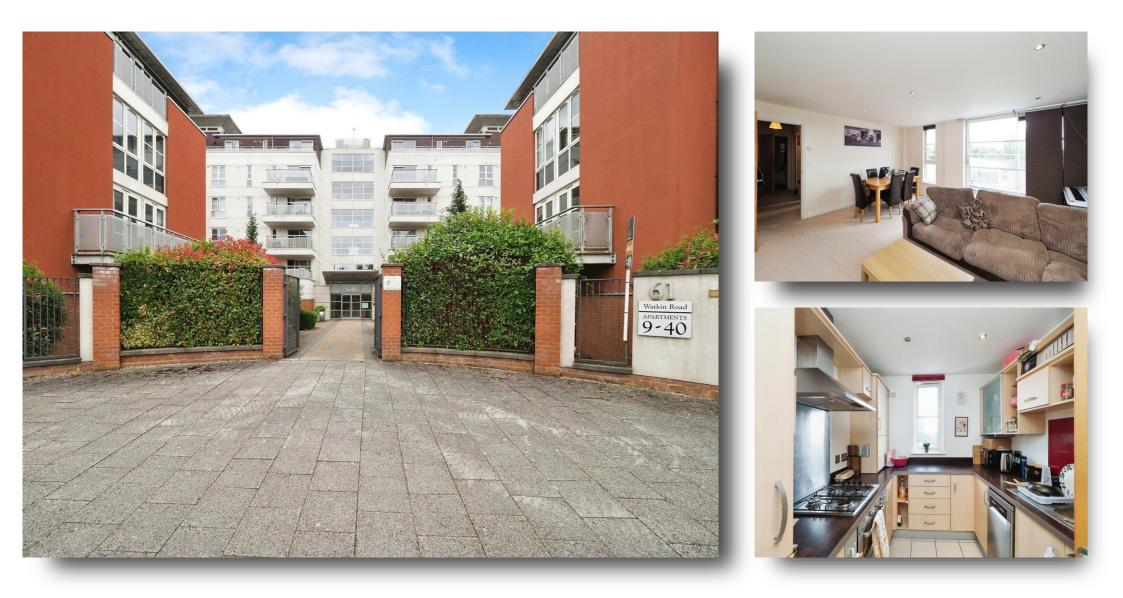

## Watkin Road, Leicester

A one bedroom 4th floor apartment located in the popular Freemans Meadow development offering a communal entrance, inner hallway leading to all rooms, lounge with balcony, kitchen, bedroom and bathroom. The property also offers an allocated parking space. Ideal first time or investment purchase.

**Communal Entrance** 

Hallway

**Lounge** 16' 3" x 17' 2" ( 4.95m x 5.23m )

**Kitchen** 9' 7" x 7' 9" ( 2.92m x 2.36m )

**Bedroom** 9' 7" x 11' 8" ( 2.92m x 3.56m )

Bathroom

Parking

# Watkin Road, Leicester

- Apartment
- Fourth Floor
- One Bedroom
- Allocated Parking
- Ideal First Time/Investment Purchase. •