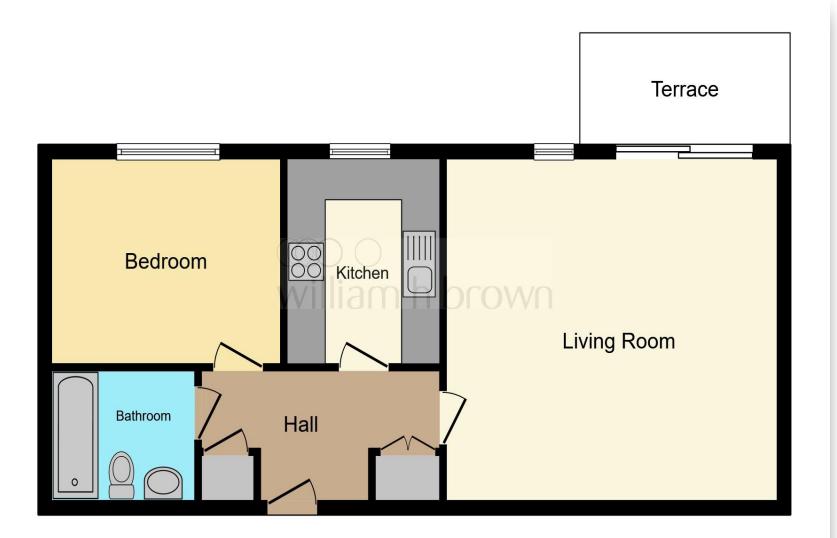

This floor plan is for illustrative purposes only. It is not drawn to scale. Any measurements, floor areas (including any total floor area), openings and orientation are approximate. No details are guaranteed, they cannot be relied upon for any purpose and they do not form part of any agreement. No liability is taken for any error, omission or misstatement. A party must rely upon its own inspection(s). Powered by www.focalagent.com

**Communal Entrance** 

Hallway

**Lounge** 16' 3" x 17' 2" ( 4.95m x 5.23m )

**Kitchen** 9' 7" x 7' 9" ( 2.92m x 2.36m )

**Bedroom** 9' 7" x 11' 8" ( 2.92m x 3.56m )

Bathroom

Parking