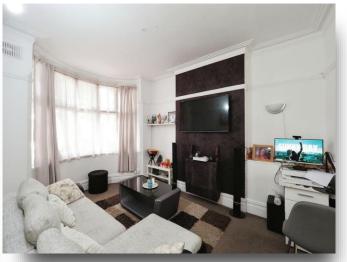

## Lounge

 $14' 9" \times 10' 2" (4.50m \times 3.10m)$  Single glazed bay window to the front and radiator.