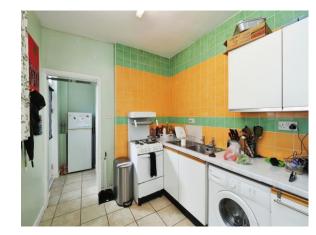

#### Kitchen

11' 6" x 8' (3.51m x 2.44m)

Wall and base units with work surfaces over, sink drainer unit, radiator and space for appliances. Double glazed window to the side.