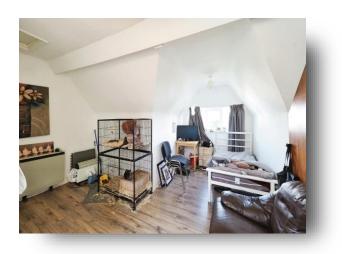

# **Lounge / Bedroom**

14' 10" x 11' 10" ( 4.52m x 3.61m ) Double glazed window to the front, built in wardrobes and electric radiator.

#### Kitchen

6' 5" x 5' 8" ( 1.96m x 1.73m )

Wall and base units with work surfaces over, sink drainer unit and space for appliances. Double glazed velux skylight.