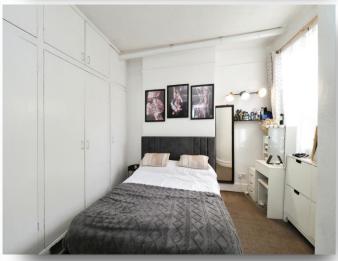

## **Bedroom**

Double glazed window to the rear, built in wardrobe and radiator.