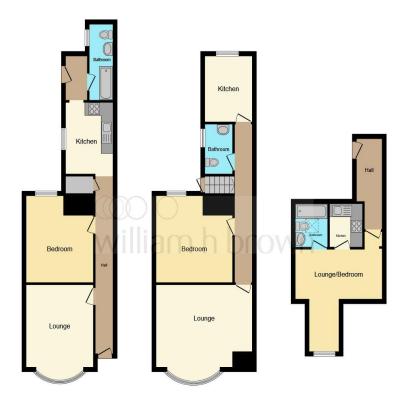

# **Sweetbriar Road, Leicester**

- CASH BUYERS ONLY
- Mid Terraced
- Three One Bedroom Flats
- Ideal Investment Opportunity
- No Upper Chain

Tenure: Freehold EPC Rating: F

offers over

£390,000

Ground Floor Flat 1

First Floor Flat Second Floor 2 Flat 3

This floor plan is for illustrative purposes only. It is not drawn to scale. Any measurements, floor areas (including any total floor area), openings and orientation are approximate. No details are guaranteed, they cannot be relied upon for any purpose and they do not form part of any agreement. No liability is taken for any error, omission or misstatement. A party must rely upon its own inspection(s). Powered by www.focalagent.com