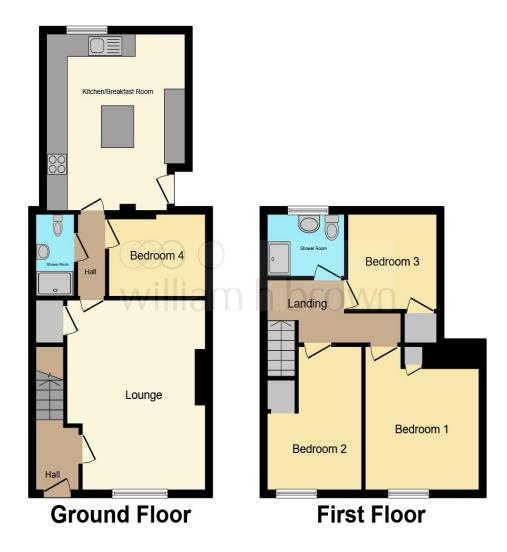

This floor plan is for illustrative purposes only. It is not drawn to scale. Any measurements, floor areas (including any total floor area), openings and orientation are approximate. No details are guaranteed, they cannot be relied upon for any purpose and they do not form part of any agreement. No liability is taken for any error, omission or misstatement. A party must rely upon its own inspection(s). Powered by www.focalagent.com

#### **Entrance Hall**

### Lounge

16' 8" x 12' 11" ( 5.08m x 3.94m )

#### Kitchen

15' 7" x 11' 8" ( 4.75m x 3.56m )

#### **Bedroom Four**

9' 2" x 8' 10" ( 2.79m x 2.69m )

#### **Shower Room**

### **First Floor Landing**

#### **Bedroom One**

10' 11" x 10' 10" ( 3.33m x 3.30m )

### **Bedroom Two**

12' 3" x 9' 1" ( 3.73m x 2.77m )

#### **Bedroom Three**

8' 9" x 8' 8" ( 2.67m x 2.64m )