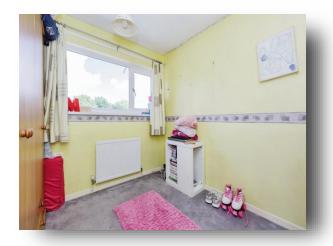

#### **Bedroom One**

10' 11" x 10' 10" ( 3.33m x 3.30m )

### **Bedroom Two**

12' 3" x 9' 1" ( 3.73m x 2.77m )

#### **Bedroom Three**

8' 9" x 8' 8" ( 2.67m x 2.64m )