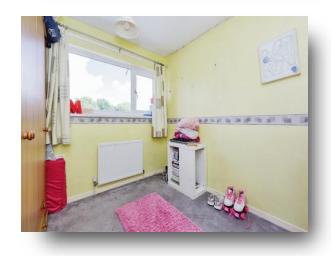

## **Bedroom Four**

9' 2" x 8' 10" ( 2.79m x 2.69m )

#### **Bedroom One**

10' 11" x 10' 10" ( 3.33m x 3.30m )

## **Bedroom Two**

12' 3" x 9' 1" ( 3.73m x 2.77m )

## **Bedroom Three**

8' 9" x 8' 8" ( 2.67m x 2.64m )