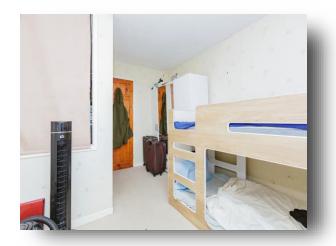

## **Bedroom Four**

9' 2" x 8' 10" ( 2.79m x 2.69m )

#### **Bedroom One**

10' 11" x 10' 10" ( 3.33m x 3.30m )

## **Bedroom Two**

12' 3" x 9' 1" ( 3.73m x 2.77m )

## **Bedroom Three**

8' 9" x 8' 8" ( 2.67m x 2.64m )