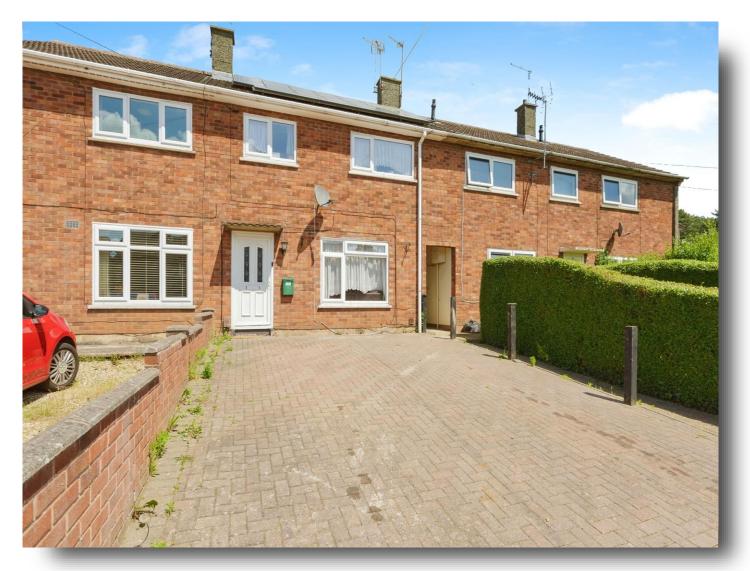

# **Twickenham Road, Leicester**

This four bedroom extended property is finished to a high standard. The property comprises of a large kitchen, lounge, two bathrooms and four bedrooms. To the front of the property is a driveway providing off road parking and to the rear of the property is an enclosed garden.

## Twickenham Road, Leicester

- Mid Terraced
- Four Bedrooms
- Two Bathrooms
- Rear Garden
- Off Road Parking

Tenure: Freehold EPC Rating: B

offers over

£290,000

Please note the marker reflects the postcode not the actual property