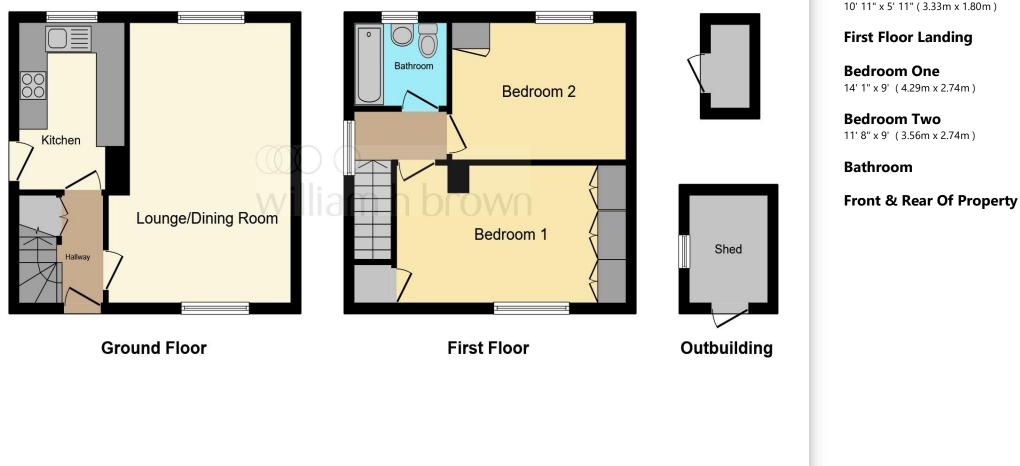

This floor plan is for illustrative purposes only. It is not drawn to scale. Any measurements, floor areas (including any total floor area), openings and orientation are approximate. No details are guaranteed, they cannot be relied upon for any purpose and they do not form part of any agreement. No liability is taken for any error, omission or misstatement. A party must rely upon its own inspection(s). Powered by www.focalagent.com

#### Entrance Hall

Lounge / Dining Room 18' 2" x 12' 8" ( 5.54m x 3.86m )

Kitchen 10' 11" x 5' 11" ( 3.33m x 1.80m )