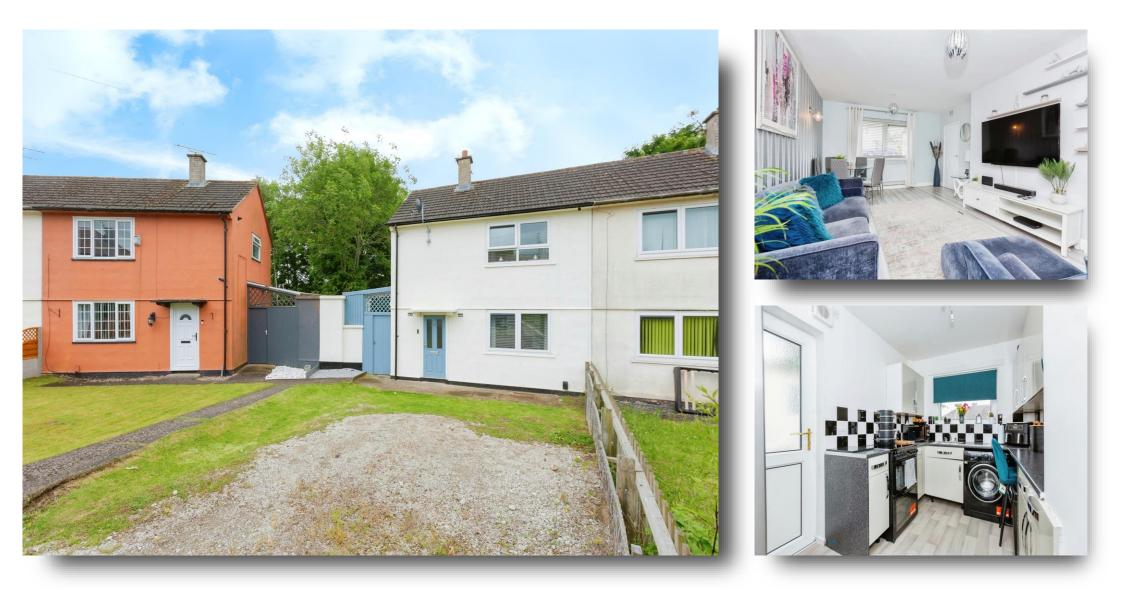

# Archway Road, Leicester

A two bedroom semi-detached home located in a popular area offering entrance hall, lounge and kitchen downstairs with the two bedrooms and a family bathroom upstairs. To the front and rear of the property are easy to maintain gardens

# Archway Road, Leicester

- Semi Detached
- Two Bedrooms
- Fitted Kitchen
- Front & Rear Gardens
- Popular Location

Tenure: Freehold EPC Rating: C

offers over

£250,000

#### Entrance Hall

Lounge / Dining Room 18' 2" x 12' 8" ( 5.54m x 3.86m )

Kitchen 10' 11" x 5' 11" ( 3.33m x 1.80m )