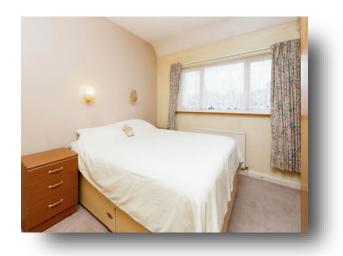

#### **Bedroom One**

12' 6" x 11' 1" ( 3.81m x 3.38m )

#### **Bedroom Two**

10' 7" x 10' 6" ( 3.23m x 3.20m )