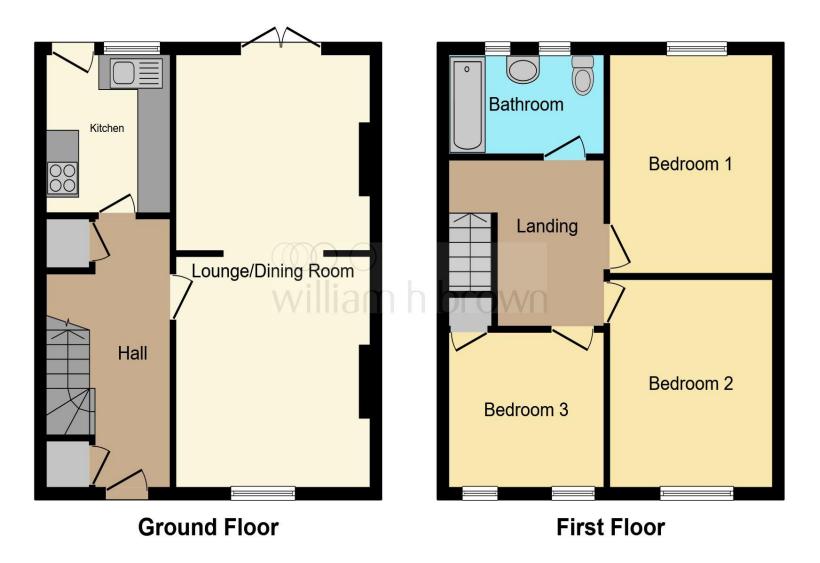

This floorplan is for illustrative purposes only and is not drawn to scale. Measurements, floor-areas, openings and orientations are approximate. They should not be relied upon for any purpose and do not form any part of an agreement. No liability is taken for any error or mis-statement. All parties must rely on their own inspections.

#### **Entrance Hall**

## **Lounge / Dining Room**

23' 4" x 11' (7.11m x 3.35m)

#### Kitchen

9' x 7' 4" ( 2.74m x 2.24m )

## **First Floor Landing**

#### **Bedroom One**

12' 6" x 11' 1" ( 3.81m x 3.38m )

#### **Bedroom Two**

10' 7" x 10' 6" ( 3.23m x 3.20m )

#### **Bedroom Three**

**Bathroom** 

**Front & Rear Of Property** 