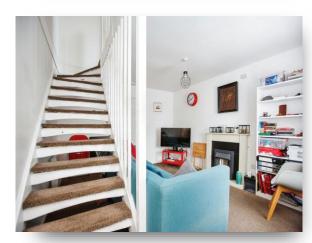

## welcome to

# **Laithwaite Close, Leicester**

A two bedroom end-terraced property located in the popular Anstey Heights area offering an entrance porch, lounge and kitchen downstairs. Upstairs can be found the two bedrooms and a bathroom. To the front is a driveway. To the rear is an easy to maintain garden















This floor plan is for illustrative purposes only. It is not drawn to scale. Any measurements, floor areas (including any total floor area), openings and orientation are approximate. No details are guaranteed, they cannot be relied upon for any purpose and they do not form part of any agreement. No liability is taken for any error, omission or misstatement. A party must rely upon its own inspection(s). Powered by www.focalagent.com

#### **Entrance Porch**

## Lounge

#### Kitchen

11' 8" x 8' 6" ( 3.56m x 2.59m )

### **First Floor Landing**

#### **Bedroom One**

11' 10" x 9' 10" ( 3.61m x 3.00m )

### **Bedroom Two**

11' 9" x 5' 7" ( 3.58m x 1.70m )

#### **Bathroom**

### **Front & Rear Of Property**

### welcome to

## **Laithwaite Close, Leicester**

- End Terraced
- Two Bedroom