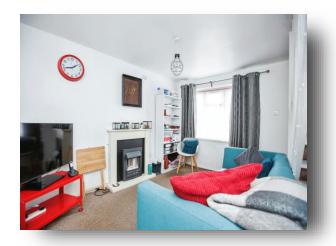

## welcome to

# **Laithwaite Close, Leicester**

A two bedroom end-terraced property located in the popular Anstey Heights area offering an entrance porch, lounge and kitchen downstairs. Upstairs can be found the two bedrooms and a bathroom. To the front is a driveway. To the rear is an easy to maintain garden















This floor plan is for illustrative purposes only. It is not drawn to scale. Any measurements, floor areas (including any total floor area), openings and orientation are approximate. No details are guaranteed, they cannot be relied upon for any purpose and they do not form part of any agreement. No liability is taken for any error, omission or misstatement. A party must rely upon its own inspection(s). Powered by www.focalagent.com

#### **Entrance Porch**

## Lounge

#### Kitchen

11' 8" x 8' 6" ( 3.56m x 2.59m )

### **First Floor Landing**

#### **Bedroom One**

11' 10" x 9' 10" ( 3.61m x 3.00m )

### **Bedroom Two**

11' 9" x 5' 7" ( 3.58m x 1.70m )

#### **Bathroom**

### **Front & Rear Of Property**

### welcome to

## **Laithwaite Close, Leicester**

- End Terraced
- Two Bedro