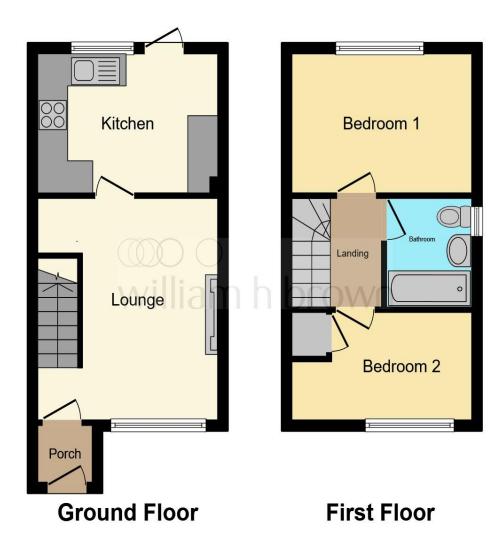

This floor plan is for illustrative purposes only. It is not drawn to scale. Any measurements, floor areas (including any total floor area), openings and orientation are approximate. No details are guaranteed, they cannot be relied upon for any purpose and they do not form part of any agreement. No liability is taken for any error, omission or misstatement. A party must rely upon its own inspection(s). Powered by www.focalagent.com

#### **Entrance Porch**

## Lounge

#### Kitchen

11' 8" x 8' 6" ( 3.56m x 2.59m )

### **First Floor Landing**

#### **Bedroom One**

11' 10" x 9' 10" ( 3.61m x 3.00m )

### **Bedroom Two**

11' 9" x 5' 7" ( 3.58m x 1.70m )

#### **Bathroom**