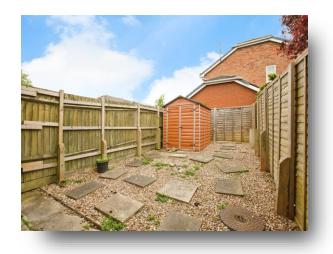

## welcome to

# **Laithwaite Close, Leicester**

A two bedroom end-terraced property located in the popular Anstey Heights area offering an entrance porch, lounge and kitchen downstairs. Upstairs can be found the two bedrooms and a bathroom. To the front is a driveway. To the rear is an easy to maintain garden















This floor plan is for illustrative purposes only. It is not drawn to scale. Any measurements, floor areas (including any total floor area), openings and orientation are approximate. No details are guaranteed, they cannot be relied upon for any purpose and they do not form part of any agreement. No liability is taken for any error, omission or misstatement. A party must rely upon its own inspection(s). Powered by www.focalagent.com

#### **Entrance Porch**

## Lounge

#### Kitchen

11' 8" x 8' 6" ( 3.56m x 2.59m )

### **First Floor Landing**

#### **Bedroom One**

11' 10" x 9' 10" ( 3.61m x 3.00m )

### **Bedroom Two**

11' 9" x 5' 7" ( 3.58m x 1.70m )

#### **Bathroom**

### **Front & Rear Of Property**

### welcome to

## **Laithwaite Close, Leicester**

- End Terraced
- Two Bed