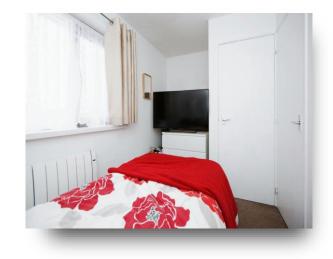

#### **Bedroom One**

11' 10" x 9' 10" ( 3.61m x 3.00m )

### **Bedroom Two**

11' 9" x 5' 7" ( 3.58m x 1.70m )