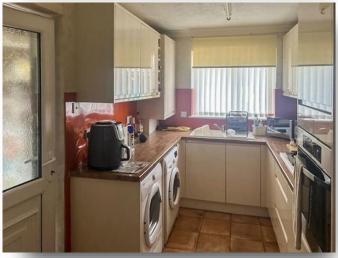

#### Kitchen

13' 11" x 7' 6" ( 4.24m x 2.29m )

Fitted Kitchen comprising of wall and base units with work surfaces over, sink drainer unit, integrated oven and hob. Double glazed window over looking the garden