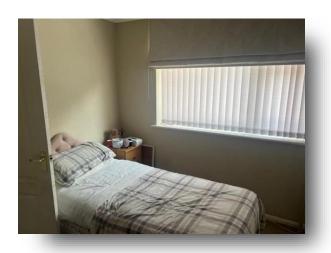

### **Bedroom One**

11' 8" x 9' 3" ( 3.56m x 2.82m )

Double glazed window to the front, fitted wardrobes and radiator

#### **Bedroom Two**

11' 8" x 8' 11" ( 3.56m x 2.72m )

Double glazed window to the front and radiator

#### **Bedroom Three**

16' 3" x 7' 3" ( 4.95m x 2.21m )

Double glazed window to the front, door to the rear and radiator.