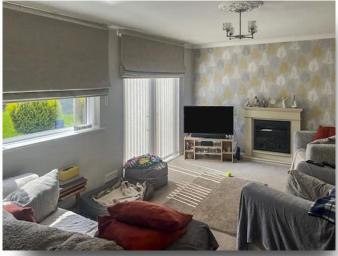

#### Lounge

15' 6" x 11' 2" (4.72m x 3.40m)

Double glazed window and patio door over looking the garden and radiator