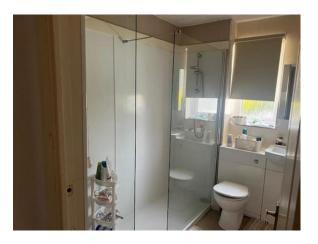

## **Shower Room**

Double glazed window to the rear, shower, WC, hand wash basin and radiator