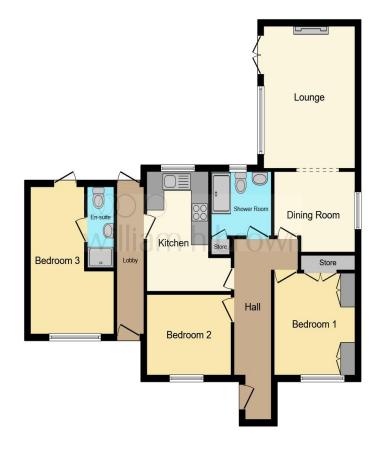

# **Thorpe Field Drive, Thurmaston Leicester**

- Bungalow
- Three Bedrooms
- En-Suite
- Rear Garden
- Off Road Parking

Tenure: Freehold EPC Rating: D

£260,000

This floor plan is for illustrative purposes only. It is not drawn to scale. Any measurements, floor areas (including any total floor area), openings and orientation are approximate. No details are guaranteed, they cannot be relied upon for any purpose and they do not form part of any agreement. No liability is taken for any error, omission or misstatement. A party must rely upon its own inspection(s). Powered by www.focalagent.com