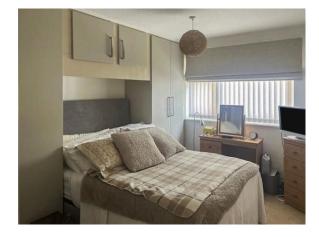

### **Bedroom One**

11' 8" x 9' 3" ( 3.56m x 2.82m )

Double glazed window to the front, fitted wardrobes and radiator

#### **Bedroom Two**

11' 8" x 8' 11" ( 3.56m x 2.72m )

Double glazed window to the front and radiator

#### **Bedroom Three**

16' 3" x 7' 3" ( 4.95m x 2.21m )

Double glazed window to the front, door to the rear and radiator.