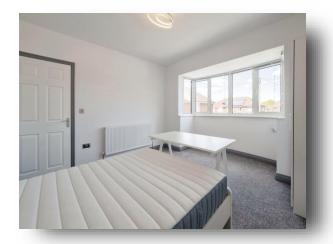

## welcome to

# **Bembridge Close, Leicester**

Three bedroom semi-detached offering an entrance hall, lounge, kitchen/diner and cloakroom downstairs with the three bedrooms and a family bathroom upstairs. To the front of the property is a large driveway. To the rear of the property is an easy to maintain garden. Ground floor under floor heating















This floor plan is for illustrative purposes only. It is not drawn to scale. Any measurements, floor areas (including any total floor area), openings and orientation are approximate. No details are guaranteed, they cannot be relied upon for any purpose and they do not form part of any agreement. No liability is taken for any error, omission or misstatement. A party must rely upon its own inspection(s). Powered by www.focalagent.com

#### **Entrance Hall**

#### Cloakroom

### Lounge

14' 9" x 11' 10" ( 4.50m x 3.61m )

### Kitchen / Diner

18' 7" x 10' 3" ( 5.66m x 3.12m )

## **First Floor Landing**

### **Bedroom One**

15' x 11' 11" ( 4.57m x 3.63m )

#### **Bedroom Two**

11' 9" x 9' 10" ( 3.58m x 3.00m )

### **Bedroom Three**

8' x 6' 5" ( 2.44m x 1.96m )

#### **Bathroom**

**