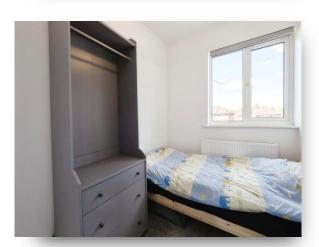

### **Bedroom One**

15' x 11' 11" ( 4.57m x 3.63m )

#### **Bedroom Two**

11' 9" x 9' 10" ( 3.58m x 3.00m )

### **Bedroom Three**

8' x 6' 5" ( 2.44m x 1.96m )