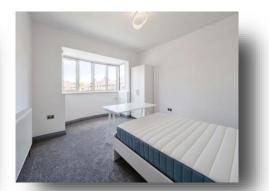

### **Bedroom One**

15' x 11' 11" ( 4.57m x 3.63m )

#### **Bedroom Two**

11' 9" x 9' 10" ( 3.58m x 3.00m )

### **Bedroom Three**

8' x 6' 5" ( 2.44m x 1.96m )