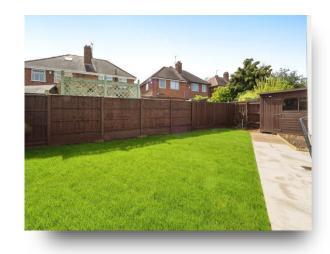

## welcome to

# **Bembridge Close, Leicester**

Three bedroom semi-detached offering an entrance hall, lounge, kitchen/diner and cloakroom downstairs with the three bedrooms and a family bathroom upstairs. To the front of the property is a large driveway. To the rear of the property is an easy to maintain garden. Ground floor under floor heating















This floor plan is for illustrative purposes only. It is not drawn to scale. Any measurements, floor areas (including any total floor area), openings and orientation are approximate. No details are guaranteed, they cannot be relied upon for any purpose and they do not form part of any agreement. No liability is taken for any error, omission or misstatement. A party must rely upon its own inspection(s). Powered by www.focalagent.com

#### **Entrance Hall**

#### Cloakroom

### Lounge

14' 9" x 11' 10" ( 4.50m x 3.61m )

### Kitchen / Diner

18' 7" x 10' 3" ( 5.66m x 3.12m )

## **First Floor Landing**

### **Bedroom One**

15' x 11' 11" ( 4.57m x 3.63m )

#### **Bedroom Two**

11' 9" x 9' 10" ( 3.58m x 3.00m )

### **Bedroom Three**

8' x 6' 5" ( 2.44m x 1.96m )

#### **Bathroom**