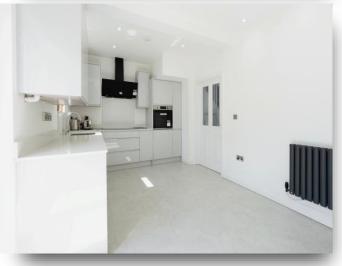

## welcome to

# **Bembridge Close, Leicester**

Three bedroom semi-detached offering an entrance hall, lounge, kitchen/diner and cloakroom downstairs with the three bedrooms and a family bathroom upstairs. To the front of the property is a large driveway. To the rear of the property is an easy to maintain garden. Ground floor under floor heating















This floor plan is for illustrative purposes only. It is not drawn to scale. Any measurements, floor areas (including any total floor area), openings and orientation are approximate. No details are guaranteed, they cannot be relied upon for any purpose and they do not form part of any agreement. No liability is taken for any error, omission or misstatement. A party must rely upon its own inspection(s). Powered by www.focalagen