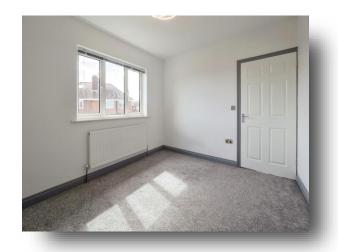

### **Bedroom One**

15' x 11' 11" ( 4.57m x 3.63m )

#### **Bedroom Two**

11' 9" x 9' 10" ( 3.58m x 3.00m )

### **Bedroom Three**

8' x 6' 5" ( 2.44m x 1.96m )