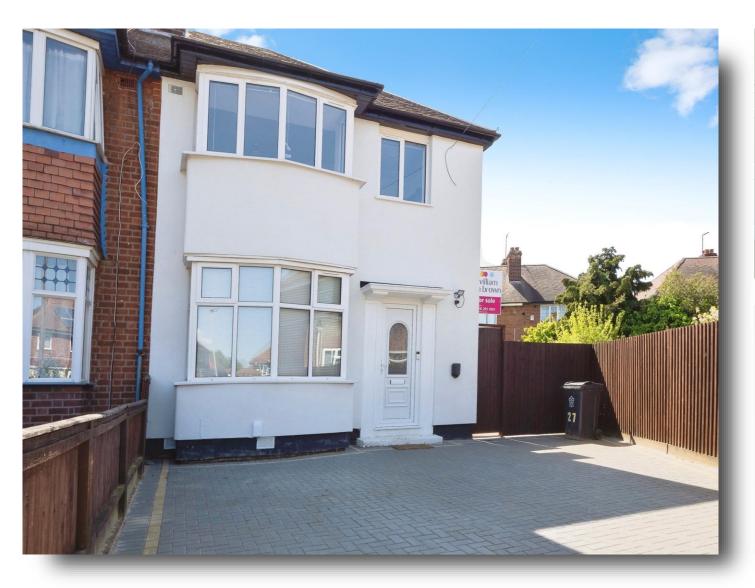

# **Bembridge Close, Leicester**

Three bedroom semi-detached offering an entrance hall, lounge, kitchen/diner and cloakroom downstairs with the three bedrooms and a family bathroom upstairs. To the front of the property is a large driveway. To the rear of the property is an easy to maintain garden. Ground floor under floor heating

## Bembridge Close, Leicester

- Semi-Detached
- Three Bedrooms
- Rear Garden
- Large Driveway
- Fully Renovated

Tenure: Freehold EPC Rating: C

offers over

£360,000

Please note the marker reflects the postcode not the actual property