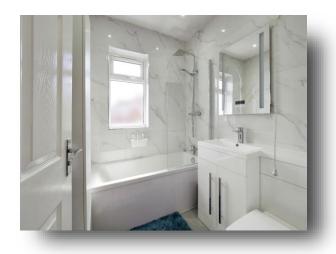

## welcome to

# **Bembridge Close, Leicester**

Three bedroom semi-detached offering an entrance hall, lounge, kitchen/diner and cloakroom downstairs with the three bedrooms and a family bathroom upstairs. To the front of the property is a large driveway. To the rear of the property is an easy to maintain garden. Ground floor under floor heating















This floor plan is for illustrative purposes only. It is not drawn to scale. Any measurements, floor areas (including any total floor area), openings and orientation are approximate. No details are guaranteed, they cannot be relied upon for any purpose and they do not form part of any agreement. No liability is taken for any error, omission or misstatement. A party must rely upon its own inspection(s). Powered by www.focalagent.com

#### **Entrance Hall**

#### Cloakroom

### Lounge

14' 9" x 11' 10" ( 4.50m x 3.61m )

### Kitchen / Diner

18' 7" x 10' 3" ( 5.66m x 3.12m )

## **First Floor Landing**

### **Bedroom One**

15' x 11' 11" ( 4.57m x 3.63m )

#### **Bedroom Two**

11' 9" x 9' 10" ( 3.58m x 3.00m )

### **Bedroom Three**

8' x 6' 5" ( 2.44m x 1.96m )

#### **Bathroom