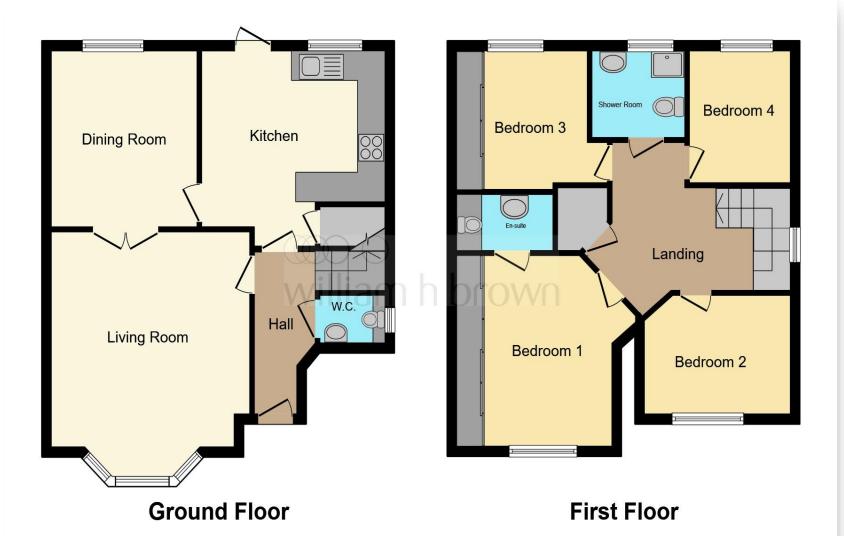

This floor plan is for illustrative purposes only. It is not drawn to scale. Any measurements, floor areas (including any total floor area), openings and orientation are approximate. No details are guaranteed, they cannot be relied upon for any purpose and they do not form part of any agreement. No liability is taken for any error, omission or misstatement. A party must rely upon its own inspection(s). Powered by www.focalagent.com

## **Entrance Hall**

## Cloakroom

## Lounge

14' 3" x 11' 6" ( 4.34m x 3.51m )

## **Dining Room**

10' 4" x 9' 11" ( 3.15m x 3.02m )

## Kitchen

12' 10" x 11' 8" ( 3.91m x 3.56m )

## **First Floor Landing**

## **Bedroom One**

11' 1" x 11' (3.38m x 3.35m)

#### **En-Suite**

#### **Bedroom Two**

10' 5" x 7' 9" ( 3.17m x 2.36m )

## **Bedroom Three**

8' 11" x 7' 1" ( 2.72m x 2.16m )

#### **Bedroom Four**

9' 7" x 9' 4" ( 2.92m x 2.84m )

#### Wetroom