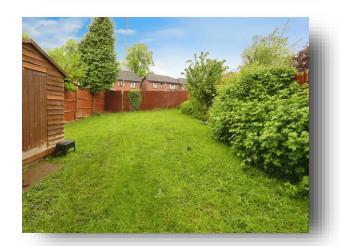

# welcome to

# **Neville Road, Leicester**

A four bedroom detached home on Neville Road in Western Park offering two reception rooms, cloakroom, kitchen, four bedrooms, en-suite and family bathroom. The property also benefits from an easy to maintain rear garden, a garage and off road parking















This floor plan is for illustrative purposes only. It is not drawn to scale. Any measurements, floor areas (including any total floor area), openings and orientation are approximate. No details are guaranteed, they cannot be relied upon for any purpose and they do not form part of any agreement. No liability is taken for any error, omission or misstatement. A party must rely upon its own inspection(s). Powered by www.focalagent.com

## **Entrance Hall**

## Cloakroom

## Lounge

14' 3" x 11' 6" ( 4.34m x 3.51m )

## **Dining Room**

10' 4" x 9' 11" ( 3.15m x 3.02m )

## Kitchen

12' 10" x 11' 8" ( 3.91m x 3.56m )

## **First Floor Landing**

## **Bedroom One**

11' 1" x 11' (3.38m x 3.35m)

#### **En-Suite**

#### **Bedroom Two**

10' 5" x 7' 9" ( 3.17m x 2.36m )

## **Bedroom Three*