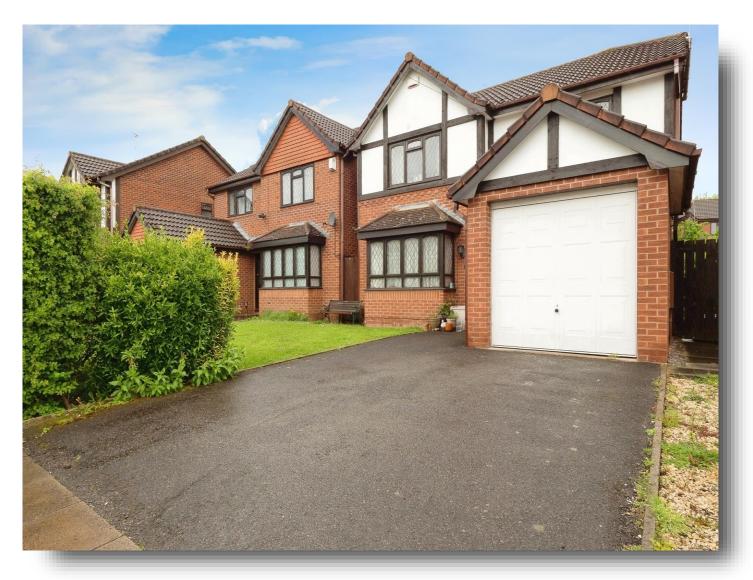

# **Neville Road, Leicester**

A four bedroom detached home on Neville Road in Western Park offering two reception rooms, cloakroom, kitchen, four bedrooms, en-suite and family bathroom. The property also benefits from an easy to maintain rear garden, a garage and off road parking

## **Front & Rear Of Property**