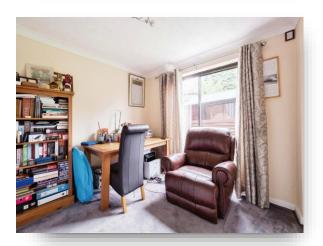

# welcome to

# **Neville Road, Leicester**

A four bedroom detached home on Neville Road in Western Park offering two reception rooms, cloakroom, kitchen, four bedrooms, en-suite and family bathroom. The property also benefits from an easy to maintain rear garden, a garage and off road parking















This floor plan is for illustrative purposes only. It is not drawn to scale. Any measurements, floor areas (including any total floor area), openings and orientation are approximate. No details are guaranteed, they cannot be relied upon for any purpose and they do not form part of any agreement. No liability is taken for any error, omission or misstatement. A party must rely upon its own inspection(s). Powered by www.focalagent.com

## **Entrance Hall**

## Cloakroom

## Lounge

14' 3" x 11' 6" ( 4.34m x 3.51m )

## **Dining Room**

10' 4" x 9' 11" ( 3.15m x 3.02m )

## Kitchen

12' 10" x 11' 8" ( 3.91m x 3.56m )

## **First Floor Landing**

## **Bedroom One**

11' 1" x 11' (3.38m x 3.35m)

#### **En-Suite**

#### **Bedroom Two**

10' 5" x 7' 9" ( 3.17m x 2.36m )

## **Bedroom Three**