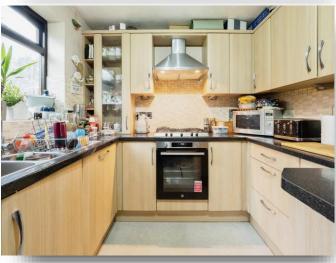

# welcome to

# **Neville Road, Leicester**

A four bedroom detached home on Neville Road in Western Park offering two reception rooms, cloakroom, kitchen, four bedrooms, en-suite and family bathroom. The property also benefits from an easy to maintain rear garden, a garage and off road parking















This floor plan is for illustrative purposes only. It is not drawn to scale. Any measurements, floor areas (including any total floor area), openings and orientation are approximate. No details are guaranteed, they cannot be relied upon for any purpose and they do not form part of any agreement. No liability is taken for any error, omission or misstatement. A party must rely upon its own inspection(s). Powered by www.focalagent.com

## **Entrance Hall**

## Cloakroom

## Lounge