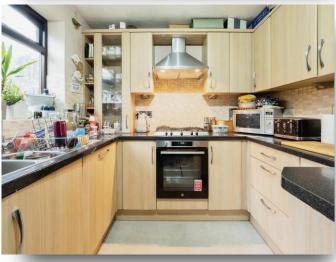

# welcome to

# **Neville Road, Leicester**

A four bedroom detached home on Neville Road in Western Park offering two reception rooms, cloakroom, kitchen, four bedrooms, en-suite and family bathroom. The property also benefits from an easy to maintain rear garden, a garage and off road parking















This floor plan is for illustrative purposes only. It is not drawn to scale. Any measurements, floor areas (including any total floor area), openings and orientation are approximate. No details are guaranteed, they cannot be relied upon for any purpose and they do not form part of any agreement. No liability is taken for any error, omission or misstatement. A party must rely upon its own inspection(s). Powered by www.focalagent.com

### **Entrance Hall**

### Cloakroom

### Loun