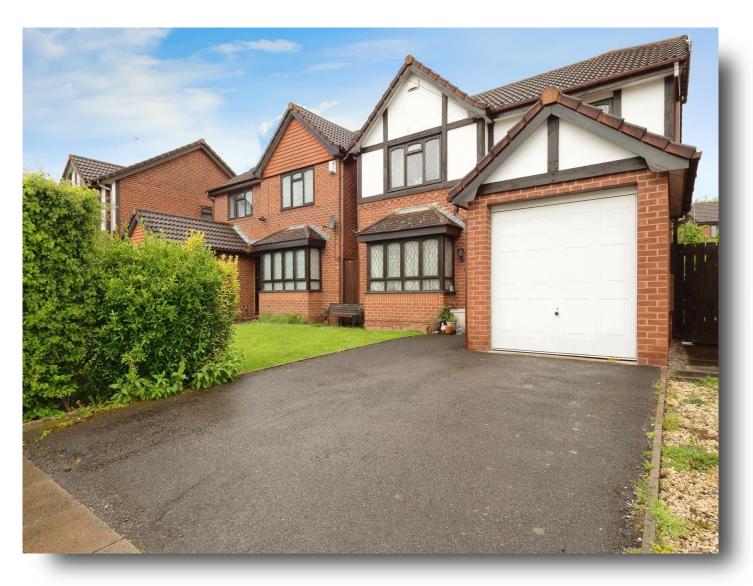

# **Neville Road, Leicester**

A four bedroom detached home on Neville Road in Western Park offering two reception rooms, cloakroom, kitchen, four bedrooms, en-suite and family bathroom. The property also benefits from an easy to maintain rear garden, a garage and off road parking

## **Front & Rear Of Property**