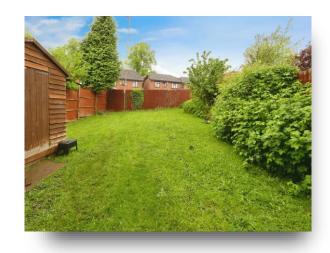

# welcome to

# **Neville Road, Leicester**

A four bedroom detached home on Neville Road in Western Park offering two reception rooms, cloakroom, kitchen, four bedrooms, en-suite and family bathroom. The property also benefits from an easy to maintain rear garden, a garage and off road parking















This floor plan is for illustrative purposes only. It is not drawn to scale. Any measurements, floor areas (including any total floor area), openings and orientation are approximate. No details are guaranteed, they cannot be relied upon for any purpose and they do not form part of any agreement. No liability is taken for any error, omission or misstatement. A party must rely upon its own inspection(s). Powered by www.focalagent.com

### **Entrance Hall**

### Cloakroom

### Lounge

14' 3" x 11' 6" ( 4.34m x 3.51m )

## **Dining Room**

10' 4" x 9' 11" ( 3.15m x 3.02m )

### Kitchen

12' 10" x 11' 8" ( 3.91m x 3.56m )

## **First Floor Landing**

#### **Bedroom One**

11' 1" x 11' (3.38m x 3.35m)

#### **En-Suite**

#### **Bedroom Two**

10' 5" x 7' 9" ( 3.17m x 2.36m )

### **Bed