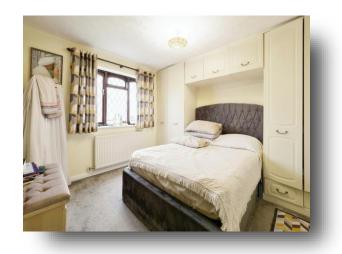

# welcome to

# **Neville Road, Leicester**

A four bedroom detached home on Neville Road in Western Park offering two reception rooms, cloakroom, kitchen, four bedrooms, en-suite and family bathroom. The property also benefits from an easy to maintain rear garden, a garage and off road parking















This floor plan is for illustrative purposes only. It is not drawn to scale. Any measurements, floor areas (including any total floor area), openings and orientation are approximate. No details are guaranteed, they cannot be relied upon for any purpose and they do not form part of any agreement. No liability is taken for any error, omission or misstatement. A party must rely upon its own inspection(s). Powered by www.focalagent.com

### **Entrance Hall**

### Cloakroom

### Lounge

14' 3" x 11' 6" ( 4.34m x 3.51m )

## **Dining Room**

10' 4" x 9' 11" ( 3.15m x 3.02m )

### Kitchen

12' 10" x 11' 8" ( 3.91m x 3.56m )

## **First Floor Landing**

#### **Bedroom One**

11' 1" x 11' (3.38m x 3.35m)

#### **En-Suite**

#### **Bedroom Two**

10' 5" x 7' 9" ( 3.17m x 2.36m )

### *