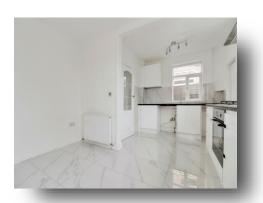

#### Kitchen

16' 3" x 14' (4.95m x 4.27m)

Fitted kitchen comprising of wall and base units with work surfaces over, sink drainer unit, radiator, integrated oven, hob and extractor fan. Double glazed window to the rear