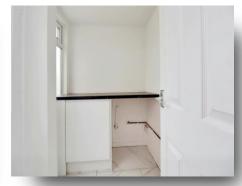

## **Utility Room**

Door and window to the side and plumbing for a washing machine.