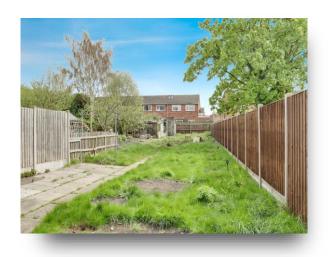

## **Front & Rear Of Property**

To the front of the property is a larger than average driveway providing off road parking. To the rear of the property is a large garden laid to lawn