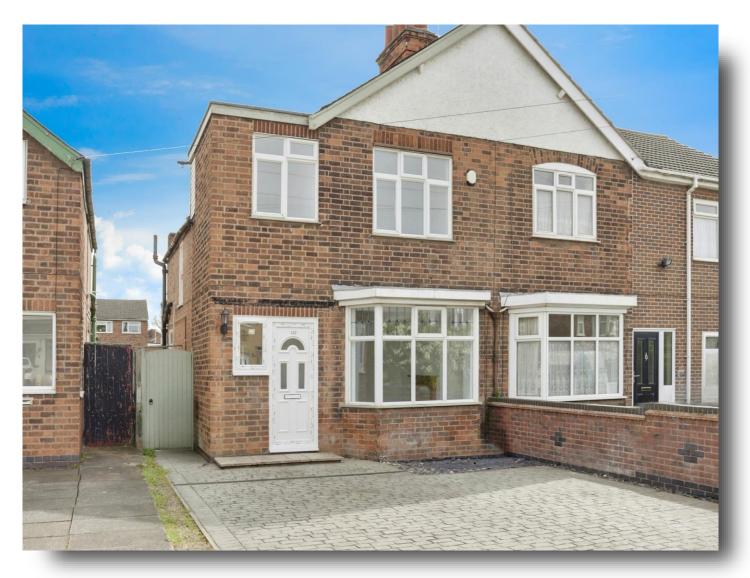

**Humberstone Lane, Leicester LE4 9JP** 

# **Humberstone Lane, Leicester**

Newly renovated 3 bedroom semi-detached house with extension opportunities, subject to planning permission. offering tiled entrance hall, lounge & kitchen downstairs & three bedrooms & family bathroom upstairs. There is a larger than average driveway to the front & a large rear garden laid to lawn

## **Front & Rear Of Property**

To the front of the property is a larger than average driveway providing off road parking. To the rear of the property is a large garden laid to lawn

## **Humberstone Lane, Leicester**

- Semi-Detached
- Three Bedrooms
- Large Rear Garden
- Large Than Average Driveway
- **Extension Opportunities Subject To Planning** Permission

Tenure: Freehold EPC Rating: D