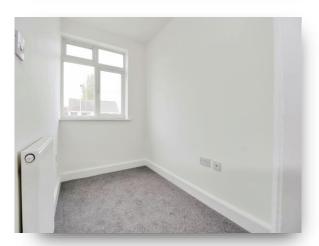

#### **Bedroom One**

12' 11" x 10' 11" (  $3.94\,m$  x  $3.33\,m$  ) Double glazed window to the front and radiator

### **Bedroom Two**

11' 11"  $\times$  9' 3" (  $3.63m \times 2.82m$  ) Double glazed window to the rear and radiator

### **Bedroom Three**

 $8' 11" \times 5' 1" (2.72m \times 1.55m)$  Double glazed window to the front and radiator