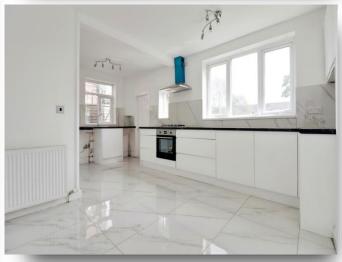

#### Kitchen

16' 3" x 14' (4.95m x 4.27m)

Fitted kitchen comprising of wall and base units with work surfaces over, sink drainer unit, radiator, integrated oven, hob and extractor fan. Double glazed window to the rear