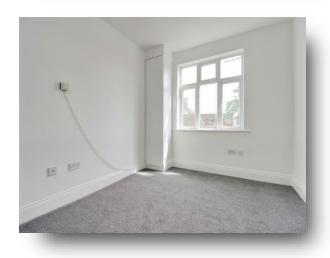

#### **Bedroom One**

12' 11" x 10' 11" (  $3.94\,m$  x  $3.33\,m$  ) Double glazed window to the front and radiator

### **Bedroom Two**

11' 11"  $\times$  9' 3" (  $3.63m \times 2.82m$  ) Double glazed window to the rear and radiator

### **Bedroom Three**

 $8' 11" \times 5' 1" (2.72m \times 1.55m)$  Double glazed window to the front and radiator