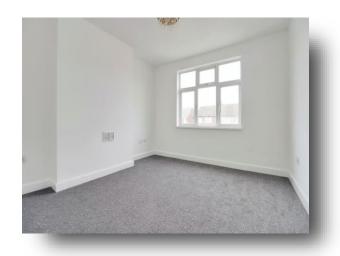

#### **Bedroom One**

12' 11" x 10' 11" (  $3.94\,m$  x  $3.33\,m$  ) Double glazed window to the front and radiator

### **Bedroom Two**

11' 11"  $\times$  9' 3" (  $3.63m \times 2.82m$  ) Double glazed window to the rear and radiator

### **Bedroom Three**

 $8' 11" \times 5' 1" (2.72m \times 1.55m)$  Double glazed window to the front and radiator