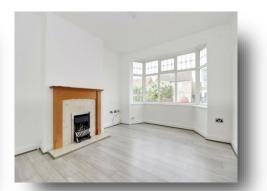

### Lounge

15' 7" x 10' 11" (4.75m x 3.33m ) Double glazed bay window to the front, gas fire and radiator