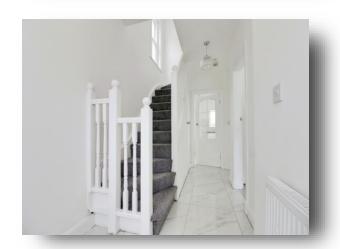

#### **Entrance Hall**

Door to the front, window to the front, under stairs storage cupboard, fully tiled and radiator

## **First Floor Landing**

With stairs rising from the ground floor