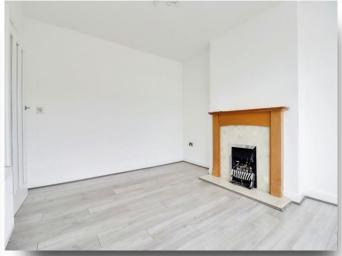

### Lounge

15' 7" x 10' 11" (4.75m x 3.33m ) Double glazed bay window to the front, gas fire and radiator