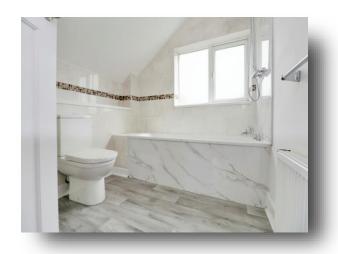

### **Bathroom**

Double glazed window to the rear, bath, WC, hand wash basin and radiator