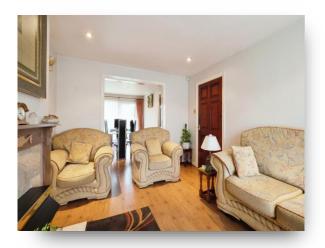

## welcome to

# **Player Close, Leicester**

A three bedroom semi-detached located in a popular area off Melton Road offering entrance hall, lounge, dining room and fitted kitchen downstairs with the three bedrooms and a shower room upstairs. The property benefits from having a garage, off road parking and a large rear garden.















This floor plan is for illustrative purposes only. It is not drawn to scale. Any measurements, floor areas (including any total floor area), openings and orientation are approximate. No details are guaranteed, they cannot be relied upon for any purpose and they do not form part of any agreement. No liability is taken for any error, omission or misstatement. A party must rely upon its own inspection(s). Powered by www.focalagent.com

#### **Entrance Hall**

### Lounge

12' 11" x 10' 6" ( 3.94m x 3.20m )

### **Dining Room**

10' 11" x 8' 11" ( 3.33m x 2.72m )

#### Kitchen

10' 5" x 7' 5" ( 3.17m x 2.26m )

### **First Floor Landing**

#### **Bedroom One**

12' 8" x 8' (3.86m x 2.44m)

#### **Bedroom Two**

10' 3" x 9' 3" ( 3.12m x 2.82m )

#### **Bedroom Three**

9' 9" x 6' 6" ( 2.97