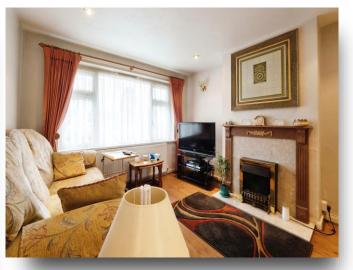

### Lounge

12' 11" x 10' 6" ( 3.94m x 3.20m )

### **Dining Room**

10' 11" x 8' 11" ( 3.33m x 2.72m )