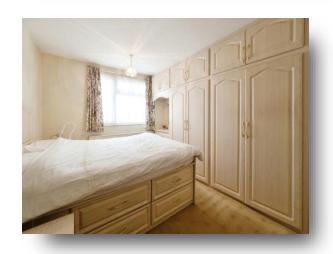

#### **Bedroom One**

12' 8" x 8' (3.86m x 2.44m)

#### **Bedroom Two**

10' 3" x 9' 3" ( 3.12m x 2.82m )

#### **Bedroom Three**

9' 9" x 6' 6" ( 2.97m x 1.98m )