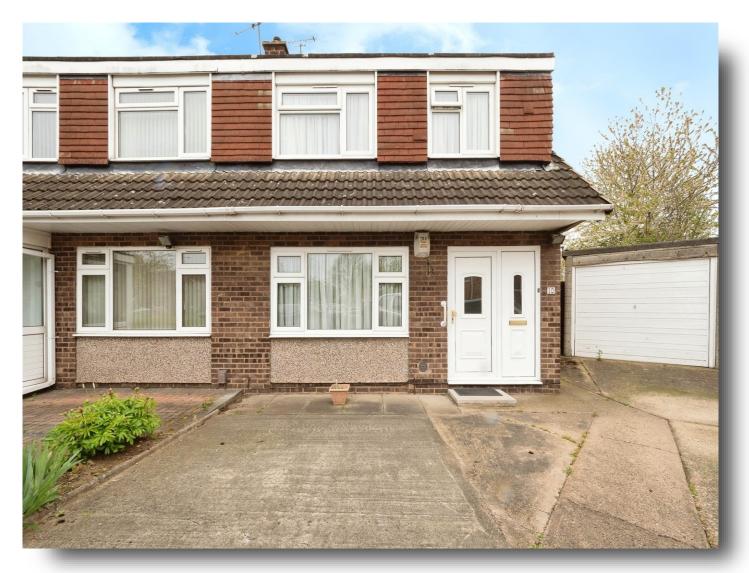

# **Player Close, Leicester**

A three bedroom semi-detached located in a popular area off Melton Road offering entrance hall, lounge, dining room and fitted kitchen downstairs with the three bedrooms and a shower room upstairs. The property benefits from having a garage, off road parking and a large rear garden.

# **Player Close, Leicester**

- Semi-Detached
- Three Bedrooms
- Two Reception Rooms
- Large Rear Garden
- Garage & ORP

Tenure: Freehold EPC Rating: C

offers over

£350,000

Please note the marker reflects the postcode not the actual property