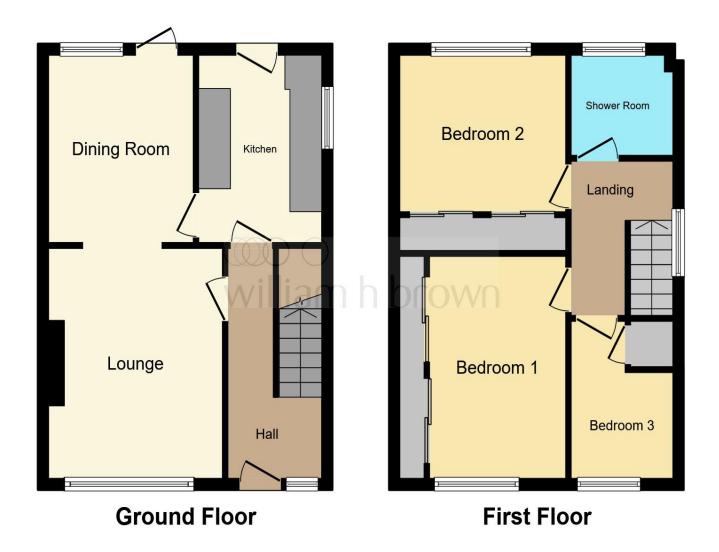

This floor plan is for illustrative purposes only. It is not drawn to scale. Any measurements, floor areas (including any total floor area), openings and orientation are approximate. No details are guaranteed, they cannot be relied upon for any purpose and they do not form part of any agreement. No liability is taken for any error, omission or misstatement. A party must rely upon its own inspection(s). Powered by www.focalagent.com

#### **Entrance Hall**

### Lounge

12' 11" x 10' 6" ( 3.94m x 3.20m )

### **Dining Room**

10' 11" x 8' 11" ( 3.33m x 2.72m )

#### Kitchen

10' 5" x 7' 5" ( 3.17m x 2.26m )

### **First Floor Landing**

#### **Bedroom One**

12' 8" x 8' (3.86m x 2.44m)

#### **Bedroom Two**

10' 3" x 9' 3" ( 3.12m x 2.82m )

#### **Bedroom Three**

9' 9" x 6' 6" ( 2.97m x 1.98m )

#### **Shower Room**

### Garage

**Front & Rear Of Property** 