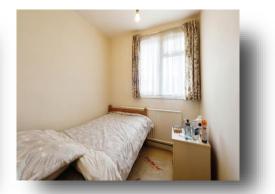

#### **Bedroom One**

12' 8" x 8' (3.86m x 2.44m)

#### **Bedroom Two**

10' 3" x 9' 3" ( 3.12m x 2.82m )

#### **Bedroom Three**

9' 9" x 6' 6" ( 2.97m x 1.98m )