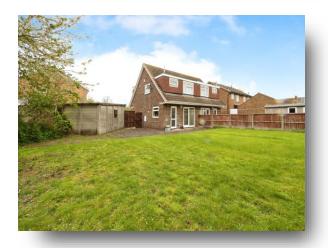

# **Player Close, Leicester**

A three bedroom semi-detached located in a popular area off Melton Road offering entrance hall, lounge, dining room and fitted kitchen downstairs with the three bedrooms and a shower room upstairs. The property benefits from having a garage, off road parking and a large rear garden.

# **Player Close, Leicester**

- Semi-Detached
- Three Bedrooms
- Two Reception Rooms
- Large Rear Garden
- Garage & ORP

Tenure: Freehold EPC Rating: C

offers over

£350,000

Please note the marker reflects the postcode not the actual property