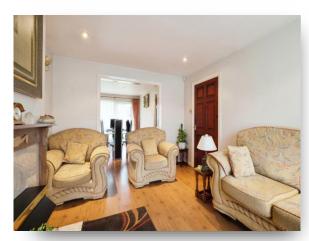

## welcome to

# **Player Close, Leicester**

A three bedroom semi-detached located in a popular area off Melton Road offering entrance hall, lounge, dining room and fitted kitchen downstairs with the three bedrooms and a shower room upstairs. The property benefits from having a garage, off road parking and a large rear garden.















This floor plan is for illustrative purposes only. It is not drawn to scale. Any measurements, floor areas (including any total floor area), openings and orientation are approximate. No details are guaranteed, they cannot be relied upon for any purpose and they do not form part of any agreement. No liability is taken for any error, omission or misstatement. A party must rely upon its own inspection(s). Powered by www.focalagent.com

#### **Entrance Hall**

### Lounge

12' 11" x 10' 6" ( 3.94m x 3.20m )

### **Dining Room**

10' 11" x 8' 11" ( 3.33m x 2.72m )

#### Kitchen

10' 5" x 7' 5" ( 3.17m x 2.26m )

### **First Floor Landing**

#### **Bedroom One**

12' 8" x 8' (3.86m x 2.44m)

#### **Bedroom Two**

10' 3" x 9' 3" ( 3.12m x 2.82m )

#### **Bedroom Three**

9' 9" x 6' 6" ( 2.97m