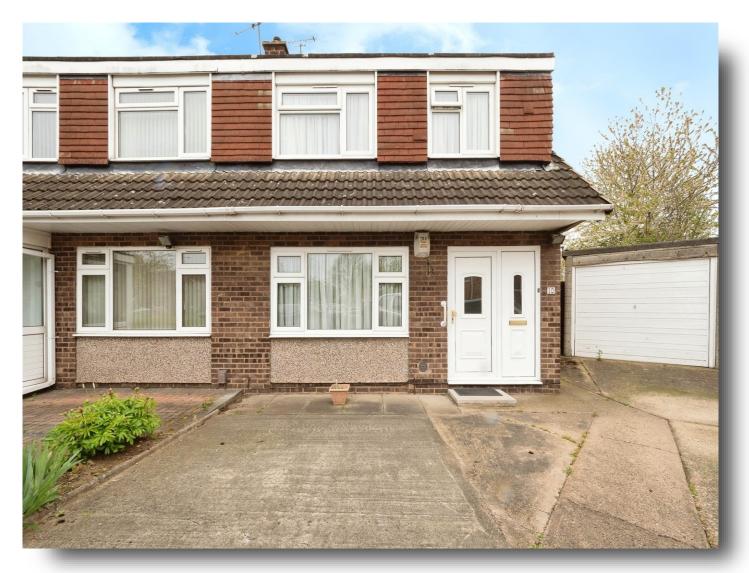

# **Player Close, Leicester**

A three bedroom semi-detached located in a popular area off Melton Road offering entrance hall, lounge, dining room and fitted kitchen downstairs with the three bedrooms and a shower room upstairs. The property benefits from having a garage, off road parking and a large rear garden.

### Garage

**Front & Rear Of Property** 

# **Player Close, Leicester**

- Semi-Detached
- Three Bedrooms
- Two Reception Rooms
- Large Rear Garden
- Garage & ORP

Tenure: Freehold EPC Rating: C

offers over

£350,000

Please note the marker reflects the postcode not the actual property