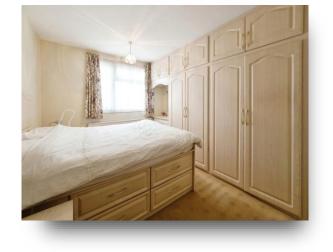

#### **Bedroom One**

12' 8" x 8' (3.86m x 2.44m)

#### **Bedroom Two**

10' 3" x 9' 3" ( 3.12m x 2.82m )

#### **Bedroom Three**

9' 9" x 6' 6" ( 2.97m x 1.98m )