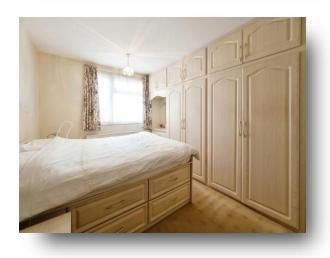

### **Bedroom One**

12' 8" x 8' (3.86m x 2.44m)

#### **Bedroom Two**

10' 3" x 9' 3" ( 3.12m x 2.82m )

### **Bedroom Three**

9' 9" x 6' 6" ( 2.97m x 1.98m )