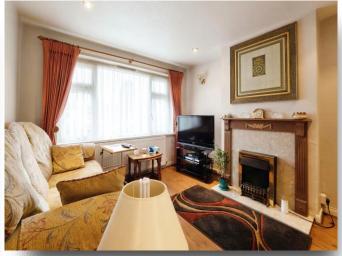

# Lounge

12' 11" x 10' 6" ( 3.94m x 3.20m )

### **Dining Room**

10' 11" x 8' 11" ( 3.33m x 2.72m )