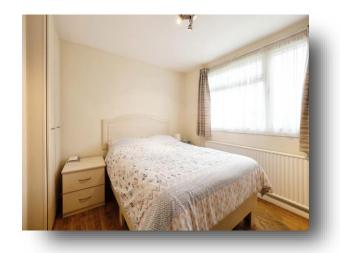

### **Bedroom One**

12' 8" x 8' (3.86m x 2.44m)

#### **Bedroom Two**

10' 3" x 9' 3" ( 3.12m x 2.82m )

### **Bedroom Three**

9' 9" x 6' 6" ( 2.97m x 1.98m )