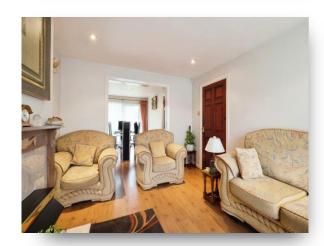

# welcome to

# **Player Close, Leicester**

A three bedroom semi-detached located in a popular area off Melton Road offering entrance hall, lounge, dining room and fitted kitchen downstairs with the three bedrooms and a shower room upstairs. The property benefits from having a garage, off road parking and a large rear garden















This floor plan is for illustrative purposes only. It is not drawn to scale. Any measurements, floor areas (including any total floor area), openings and orientation are approximate. No details are guaranteed, they cannot be relied upon for any purpose and they do not form part of any agreement. No liability is taken for any error, omission or misstatement. A party must rely upon its own inspection(s). Powered by www.focalagent.com

#### **Entrance Hall**

# Lounge

12' 11" x 10' 6" ( 3.94m x 3.20m )

### **Dining Room**

10' 11" x 8' 11" ( 3.33m x 2.72m )

#### Kitchen

10' 5" x 7' 5" ( 3.17m x 2.26m )

## **First Floor Landing**

### **Bedroom One**

12' 8" x 8' (3.86m x 2.44m)

#### **Bedroom Two**

10' 3" x 9' 3" ( 3.12m x 2.82m )

### **Bedroom Three**

9' 9" x 6' 6" ( 2.97m x 1.9