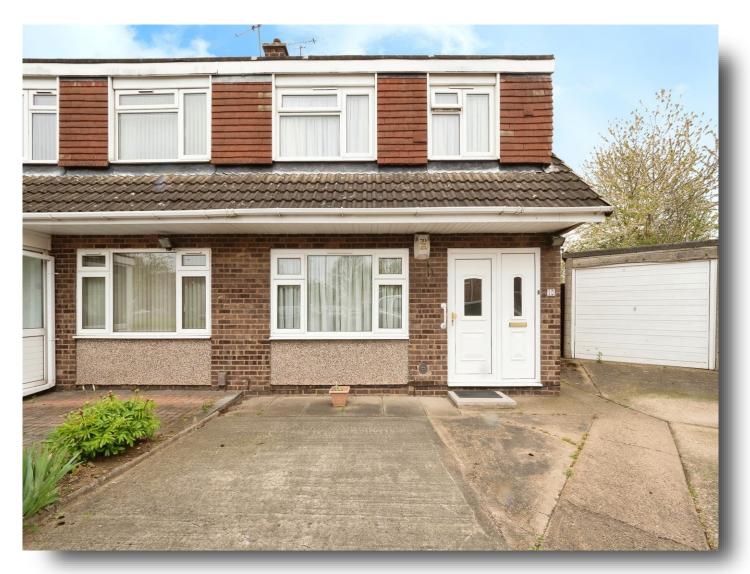

# **Player Close, Leicester**

A three bedroom semi-detached located in a popular area off Melton Road offering entrance hall, lounge, dining room and fitted kitchen downstairs with the three bedrooms and a shower room upstairs. The property benefits from having a garage, off road parking and a large rear garden

# **Player Close, Leicester**

- Semi-Detached
- Three Bedrooms
- Two Reception Rooms
- Large Rear Garden
- Garage & ORP

Tenure: Freehold EPC Rating: C

offers over

£375,000

Shreeji/Dham Haveli

Map data ©2024 Google