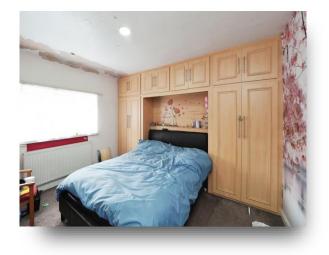

#### **Bedroom One**

12' 6" x 10' 5" ( 3.81m x 3.17m )

## **Bedroom Two**

11' 10" x 8' 4" ( 3.61m x 2.54m )

#### **Bedroom Three**

8' 4" x 7' 9" ( 2.54m x 2.36m )