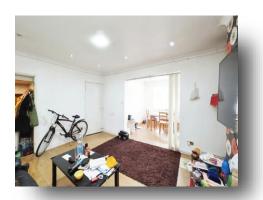

### Lounge

14' 9" x 12' 5" ( 4.50m x 3.78m )

# **Dining Room**

9' x 8' 11" ( 2.74m x 2.72m )