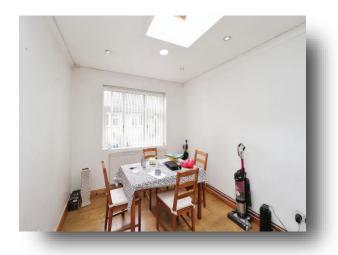

### **Dining Room** 9' x 8' 11" (2.74m x 2.72m)

**Kitchen** 10' 11" x 8' 3" ( 3.33m x 2.51m )