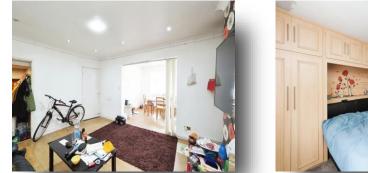

## **Entrance Hallway**

## Lounge

14' 9" x 12' 5" ( 4.50m x 3.78m )

### **Dining Room** 9' x 8' 11" (2.74m x 2.72m)

**Kitchen** 10' 11" x 8' 3" ( 3.33m x 2.51m )

## **First Floor Landing**

**Bedroom One** 12' 6" x 10' 5" ( 3.81m x 3.17m )

**Bedroom Two** 11' 10" x 8' 4" (3.61m x 2.54m)

**Bedroom Three** 8' 4" x 7' 9" ( 2.54m x 2.36m )

**Family Bathroom** 

Front & Rear Of Property