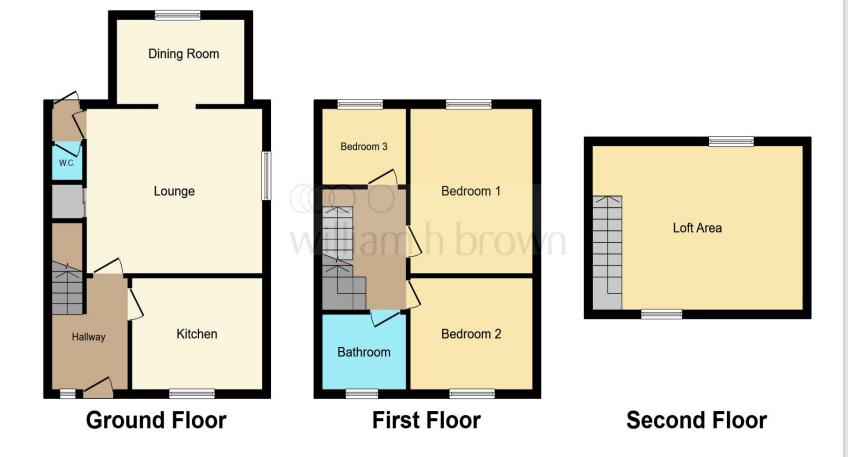

## **Entrance Hallway**

## Lounge

14' 9" x 12' 5" ( 4.50m x 3.78m )

### **Dining Room** 9' x 8' 11" (2.74m x 2.72m)

**Kitchen** 10' 11" x 8' 3" ( 3.33m x 2.51m )

## **First Floor Landing**

**Bedroom One** 12' 6" x 10' 5" ( 3.81m x 3.17m )

**Bedroom Two** 11' 10" x 8' 4" (3.61m x 2.54m)

**Bedroom Three** 8' 4" x 7' 9" ( 2.54m x 2.36m )

**Family Bathroom** 

Front & Rear Of Property

This floor plan is for illustrative purposes only. It is not drawn to scale. Any measurements, floor areas (including any total floor area), openings and orientation are approximate. No details are guaranteed, they cannot be relied upon for any purpose and they do not form part of any agreement. No liability is taken for any error, omission or misstatement. A party must rely upon its own inspection(s). Powered by www.focalagent.com