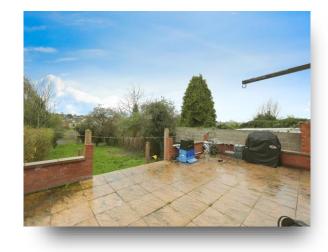

# welcome to

# **Sextant Road, Leicester**

A four bedroom detached property located in a popular area offering entrance hall, lounge, kitchen/diner, wet room & four bedrooms. The property benefits from having a garage. To the front of the property is off road parking. To the rear of the property is an easy to maintain garden.















This floor plan is for illustrative purposes only. It is not drawn to scale. Any measurements, floor areas (including any total floor area), openings and orientation are approximate. No details are guaranteed, they cannot be relied upon for any purpose and they do not form part of any agreement. No liability is taken for any error, omission or misstatement. A party must rely upon its own inspection(s). Powered by www.focalagent.com

### **Entrance Porch**

### **Entrance Hall**

#### **Wet Room**

### Lounge

25' 4" x 15' 6" ( 7.72m x 4.72m )

## **Reception Room**

11' 4" x 10' 3" ( 3.45m x 3.12m )

## Kitchen / Diner

25' 5" x 12' 8" ( 7.75m x 3.86m )

## **First Floor Landing**

#### **Bedroom One**

23' 6" x 17' 10" ( 7.16m x 5.44m )

#### **En-Suite**

#### **Bedroom Two**