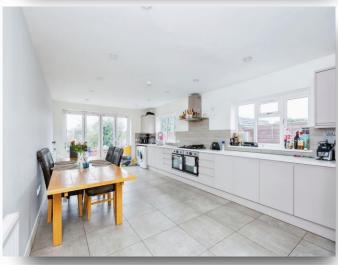

# welcome to

# **Sextant Road, Leicester**

A four bedroom detached property located in a popular area offering entrance hall, lounge, kitchen/diner, wet room & four bedrooms. The property benefits from having a garage. To the front of the property is off road parking. To the rear of the property is an easy to maintain garden.















This floor plan is for illustrative purposes only. It is not drawn to scale. Any measurements, floor areas (including any total floor area), openings and orientation are approximate. No details are guaranteed, they cannot be relied upon for any purpose and they do not form part of any agreement. No liability is taken for any error, omission or misstatement. A party must rely upon its own inspection(s). Powered by www.focalagent.com

### **Entran