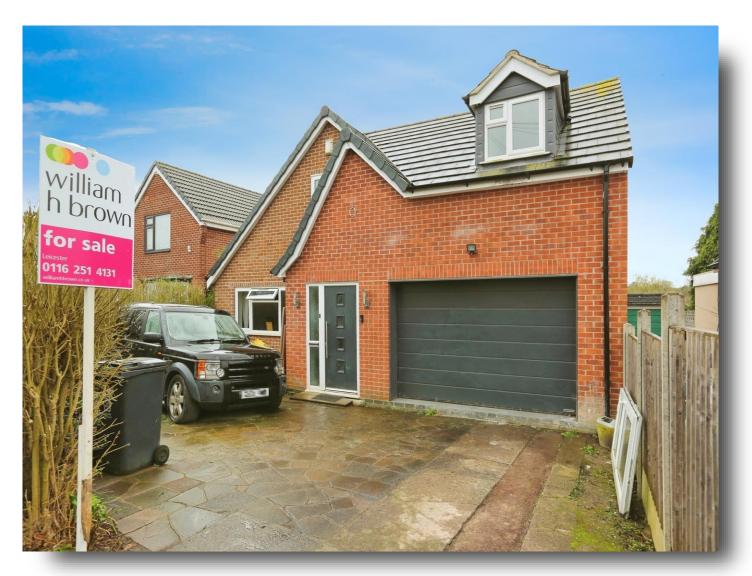

# **Sextant Road, Leicester**

A four bedroom detached property located in a popular area offering entrance hall, lounge, kitchen/diner, wet room & four bedrooms. The property benefits from having a garage. To the front of the property is off road parking. To the rear of the property is an easy to maintain garden.

## **Front & Rear Of Property**

# **Sextant Road, Leicester**

- Detached
- Four Bedrooms
- Two Reception Rooms
- Rear Garden
- Double Garage & Off Road Parking

Tenure: Freehold EPC Rating: C

offers over

£560,000

Please note the marker reflects the postcode not the actual property