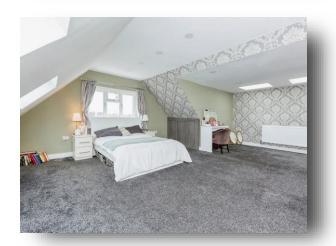

# welcome to

# **Sextant Road, Leicester**

A four bedroom detached property located in a popular area offering entrance hall, lounge, kitchen/diner, wet room & four bedrooms. The property benefits from having a garage. To the front of the property is off road parking. To the rear of the property is an easy to maintain garden.















This floor plan is for illustrative purposes only. It is not drawn to scale. Any measurements, floor areas (including any total floor area), openings and orientation are approximate. No details are guaranteed, they cannot be relied upon for any purpose and they do not form part of any agreement. No liability is taken for any error, omission or misstatement. A party must rely upon its own inspection(s). Powered by www.focalagent.com

### **Entrance Porch**

### **Entrance Hall**

#### **Wet Room**

### Lounge

25' 4" x 15' 6" ( 7.72m x 4.72m )

## **Reception Room**

11' 4" x 10' 3" ( 3.45m x 3.12m )

## Kitchen / Diner

25' 5" x 12' 8" ( 7.75m x 3.86m )

## **First Floor Landing**

#### **Bedroom One**

23' 6" x 17' 10" ( 7.16m x 5.44m )

#### **En-Suite**

#### **Bedroom Two**

13'