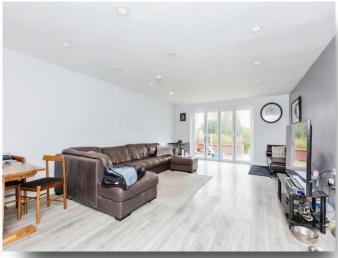

### Lounge

25' 4" x 15' 6" ( 7.72m x 4.72m )

## **Reception Room**

11' 4" x 10' 3" ( 3.45m x 3.12m )