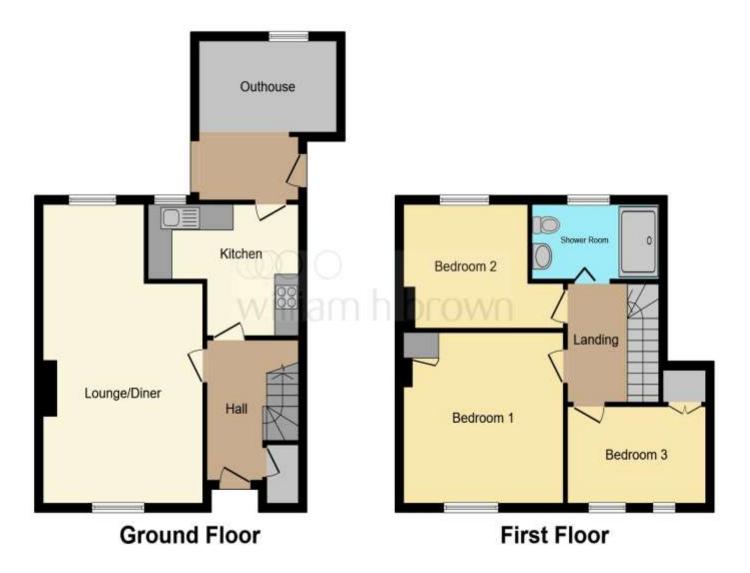

This floorplan is for illustrative purposes only and is not drawn to scale. Measurements, floor-areas, openings and orientations are approximate. They should not be relied upon for any purpose and do not form any part of an agreement. No liability is taken for any error or mis-statement. All parties must rely on their own inspections.

### **Entrance Hall**

# **Lounge Through Diner**

22' x 11' 6" ( 6.71m x 3.51m )

#### Kitchen

9' 8" x 7' 5" ( 2.95m x 2.26m )

**First Floor** 

# Landing

### **Bedroom One**

11' 6" x 11' 7" ( 3.51m x 3.53m )

#### **Bedroom Two**

10' 1" x 7' 11" ( 3.07m x 2.41m )

### **Bedroom Three**

10' 9" x 8' 10" ( 3.28m x 2.69m )

# **Family Bathroom**

**Front & Rear Of Property** 