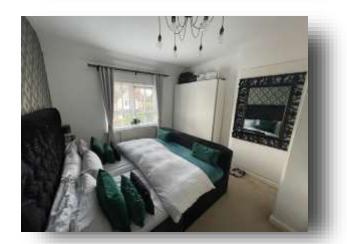

### **Bedroom One**

11' 6" x 11' 7" ( 3.51m x 3.53m )

#### **Bedroom Two**

10' 1" x 7' 11" ( 3.07m x 2.41m )

### **Bedroom Three**

10' 9" x 8' 10" ( 3.28m x 2.69m )