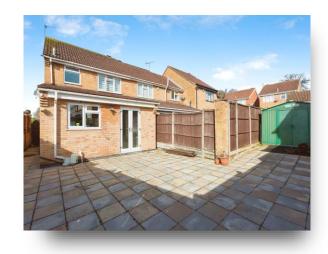

### welcome to

# **Ellwood Close, Leicester**

A three bedroom end-terraced property in popular area of Evington offering a lounge, kitchen & shower room downstairs & three bedrooms & a family bathroom upstairs. To the front of the property is off road parking. To the rear of the property is a garden with side access for more off road parking.















This floor plan is for illustrative purposes only. It is not drawn to scale. Any measurements, floor areas (including any total floor area), openings and orientation are approximate. No details are guaranteed, they cannot be relied upon for any purpose and they do not form part of any agreement. No liability is taken for any error, omission or misstatement. A party must rely upon its own inspection(s). Powered by www.focalagent.com

### Lounge

22' 7" x 11' 10" ( 6.88m x 3.61m )

#### Kitchen

14' 6" x 12' 6" ( 4.42m x 3.81m )

#### **Shower Room**

### **First Floor Landing**

#### **Bedroom One**

11' 1" x 9' 7" ( 3.38m x 2.92m )

### **Bedroom Two**

10' x 9' 4" ( 3.05m x 2.84m )

### **Bedroom Three**

8' 10" x 5' 10" ( 2.69m x 1.78m )

#### **Bathroom**

### **Front & Rear O