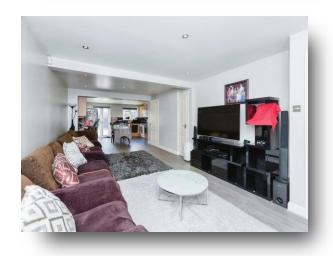

### welcome to

# **Ellwood Close, Leicester**

A three bedroom end-terraced property in popular area of Evington offering a lounge, kitchen & shower room downstairs & three bedrooms & a family bathroom upstairs. To the front of the property is off road parking. To the rear of the property is a garden with side access for more off road parking.















This floor plan is for illustrative purposes only. It is not drawn to scale. Any measurements, floor areas (including any total floor area), openings and orientation are approximate. No details are guaranteed, they cannot be relied upon for any purpose and they do not form part of any agreement. No liability is taken for any error, omission or misstatement. A party must rely upon its own inspection(s). Powered by www.focalagent.com

### Lounge

22' 7" x 11' 10" ( 6.88m x 3.61m )

#### Kitchen

14' 6" x 12' 6" ( 4.42m x 3.81m )

#### **Shower Room**

### **First Floor Landing**

#### **Bedroom One**

11' 1" x 9' 7" ( 3.38m x 2.92m )

### **Bedroom Two**

10' x 9' 4" ( 3.05m x 2.84m )

### **Bedroom Three**

8' 10" x 5' 10" ( 2.69m x 1.78m )

#### **Bathroom**

### **Front & Rear Of