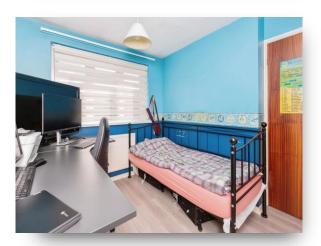

#### **Bedroom One**

11' 1" x 9' 7" ( 3.38m x 2.92m )

### **Bedroom Two**

10' x 9' 4" ( 3.05m x 2.84m )

### **Bedroom Three**

8' 10" x 5' 10" ( 2.69m x 1.78m )