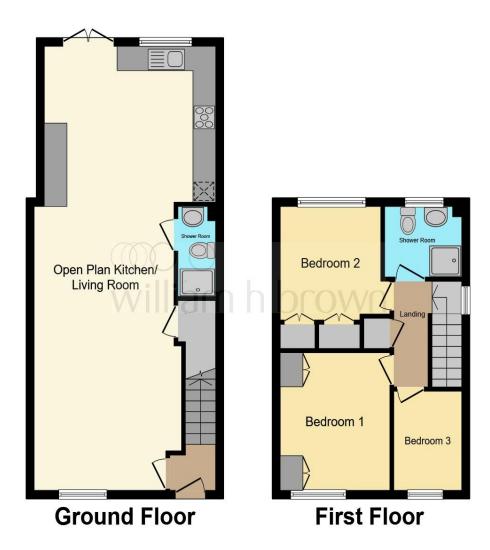

This floor plan is for illustrative purposes only. It is not drawn to scale. Any measurements, floor areas (including any total floor area), openings and orientation are approximate. No details are guaranteed, they cannot be relied upon for any purpose and they do not form part of any agreement. No liability is taken for any error, omission or misstatement. A party must rely upon its own inspection(s). Powered by www.focalagent.com

### Lounge

22' 7" x 11' 10" ( 6.88m x 3.61m )

#### Kitchen

14' 6" x 12' 6" ( 4.42m x 3.81m )

#### **Shower Room**

### **First Floor Landing**

#### **Bedroom One**

11' 1" x 9' 7" ( 3.38m x 2.92m )

### **Bedroom Two**

10' x 9' 4" ( 3.05m x 2.84m )

### **Bedroom Three**

8' 10" x 5' 10" ( 2.69m x 1.78m )

#### **Bathroom**