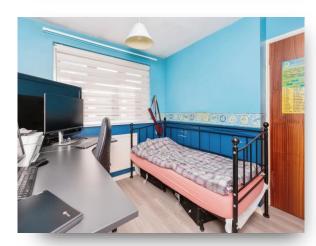

#### **Bedroom One**

11' 1" x 9' 7" ( 3.38m x 2.92m )

#### **Bedroom Two**

10' x 9' 4" ( 3.05m x 2.84m )

#### **Bedroom Three**

8' 10" x 5' 10" ( 2.69m x 1.78m )