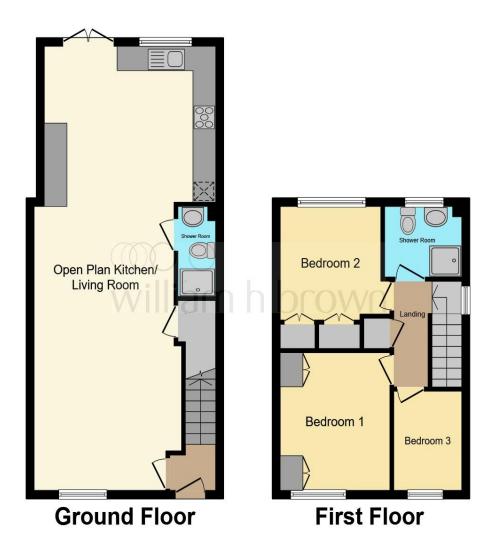

This floor plan is for illustrative purposes only. It is not drawn to scale. Any measurements, floor areas (including any total floor area), openings and orientation are approximate. No details are guaranteed, they cannot be relied upon for any purpose and they do not form part of any agreement. No liability is taken for any error, omission or misstatement. A party must rely upon its own inspection(s). Powered by www.focalagent.com

### Lounge

22' 7" x 11' 10" ( 6.88m x 3.61m )

#### Kitchen

14' 6" x 12' 6" ( 4.42m x 3.81m )

### **First Floor Landing**

#### **Bedroom One**

11' 1" x 9' 7" ( 3.38m x 2.92m )

#### **Bedroom Two**

10' x 9' 4" ( 3.05m x 2.84m )

#### **Bedroom Three**

8' 10" x 5' 10" ( 2.69m x 1.78m )