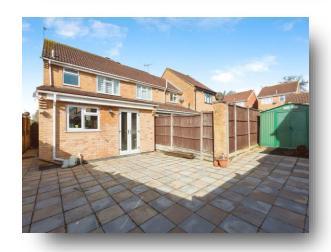

## welcome to

# **Ellwood Close, Leicester**

A three bedroom end-terraced property in popular area of Evington offering a lounge, kitchen & shower room downstairs & three bedrooms & a family bathroom upstairs. To the front of the property is off road parking. To the rear of the property is a garden with side access for more off road parking.















This floor plan is for illustrative purposes only. It is not drawn to scale. Any measurements, floor areas (including any total floor area), openings and orientation are approximate. No details are guaranteed, they cannot be relied upon for any purpose and they do not form part of any agreement. No liability is taken for any error, omission or misstatement. A party must rely upon its own inspection(s). Powered by www.focalagent.com

### Lounge

22' 7" x 11' 10" ( 6.88m x 3.61m )

#### Kitchen

14' 6" x 12' 6" ( 4.42m x 3.81m )

#### **Shower Room**

### **First Floor Landing**

#### **Bedroom One**

11' 1" x 9' 7" ( 3.38m x 2.92m )

#### **Bedroom Two**

10' x 9' 4" ( 3.05m x 2.84m )

#### **Bedroom Three**

8' 10" x 5' 10" ( 2.69m x 1.78m )

#### **Bathroom**

## **Front & Rear Of