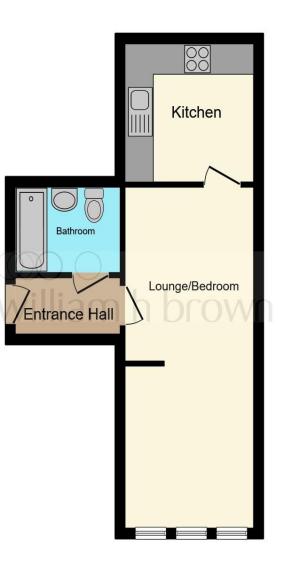

**Communal Entrance** 

Entrance Hall

Lounge / Bedroom

Kitchen

Bathroom

This floorplan is for illustrative purposes only and is not drawn to scale. Measurements, floor-areas, openings and orientations are approximate. They should not be relied upon for any purpose and do not form any part of an agreement. No liability is taken for any error or mis-statement. All parties must rely on their own inspections.