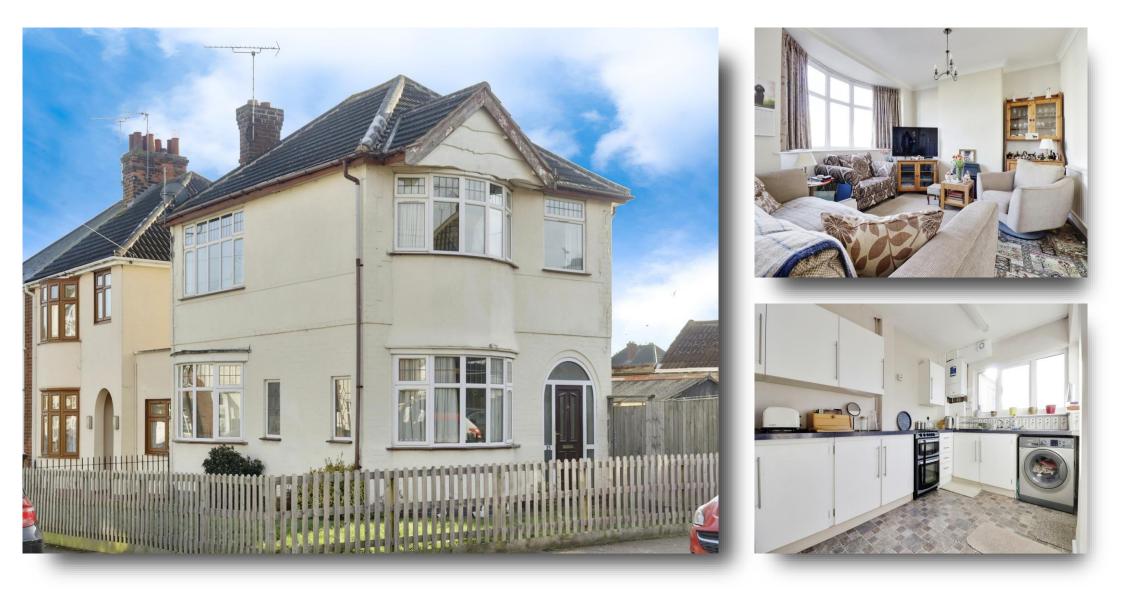

### **Clarke Street, Leicester**

William H Brown are delighted to present for sale this three bedroom, detached family home, located in the highly desirable residential area of Belgrave, off from Melton Road in Leicester. Call us now to arrange a viewing tour.

#### **Entrance Hallway**

**Lounge Through Diner** 24' 10" min x 11' 4" (7.57m min x 3.45m)

**Kitchen** 13' x 8' 2" ( 3.96m x 2.49m )

**First Floor Landing** 

**Bedroom One** 13' 9" x 9' 3" ( 4.19m x 2.82m )

**Bedroom Two** 11' 8" x 11' (3.56m x 3.35m)

**Bedroom Three** 8' 3" x 4' 5" ( 2.51m x 1.35m )

**Family Bathroom** 

Garage

Front & Rear Of Property

# **Clarke Street, Leicester**

- SUBSTANTIAL CORNER PLOT
- THREE BEDROOMS
- WELL PRESENTED
- GARAGE & DRIVEWAY
- POPULAR LOCATION

Tenure: Freehold EPC Rating: D

offers over

£315,000