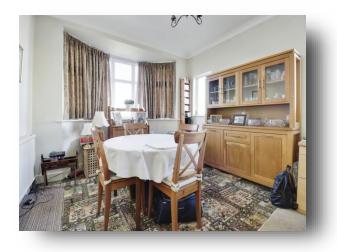

#### **Entrance Hallway**

**Lounge Through Diner** 24' 10" min x 11' 4" (7.57m min x 3.45m)

**Kitchen** 13' x 8' 2" ( 3.96m x 2.49m )

**First Floor Landing** 

**Bedroom One** 13' 9" x 9' 3" ( 4.19m x 2.82m )