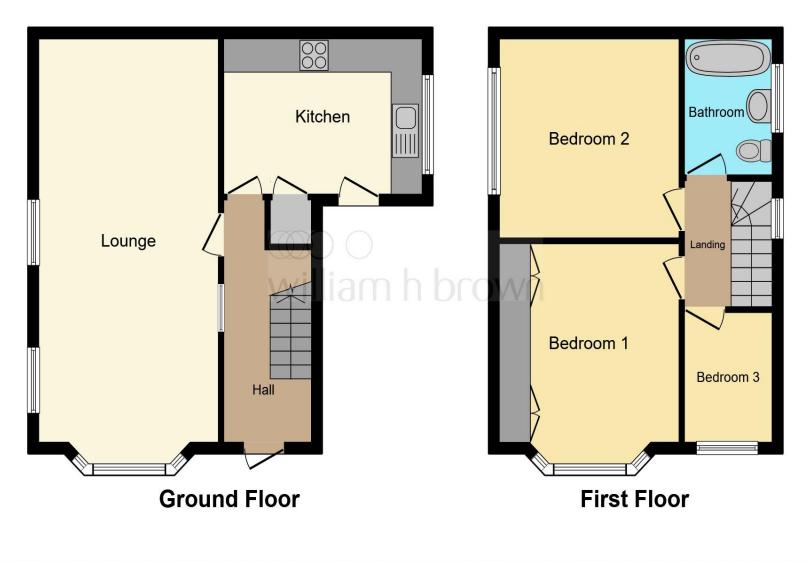

This floorplan is for illustrative purposes only and is not drawn to scale. Measurements, floor-areas, openings and orientations are approximate. They should not be relied upon for any purpose and do not form any part of an agreement. No liability is taken for any error or mis-statement. All parties must rely on their own inspections.

#### **Entrance Hallway**

**Lounge Through Diner** 24' 10" min x 11' 4" (7.57m min x 3.45m)

**Kitchen** 13' x 8' 2" ( 3.96m x 2.49m )

**First Floor Landing** 

**Bedroom One** 13' 9" x 9' 3" ( 4.19m x 2.82m )

**Bedroom Two** 11' 8" x 11' (3.56m x 3.35m)

**Bedroom Three** 8' 3" x 4' 5" ( 2.51m x 1.35m )

**Family Bathroom** 

Garage

Front & Rear Of Property