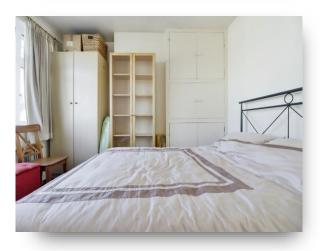

#### **Entrance Hallway**

**Lounge Through Diner** 24' 10" min x 11' 4" (7.57m min x 3.45m)

**Kitchen** 13' x 8' 2" ( 3.96m x 2.49m )

**First Floor Landing** 

**Bedroom One** 13' 9" x 9' 3" ( 4.19m x 2.82m )