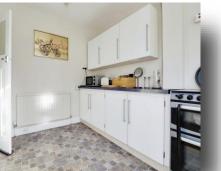

#### **Entrance Hallway**

**Lounge Through Diner** 24' 10" min x 11' 4" (7.57m min x 3.45m)

**Kitchen** 13' x 8' 2" ( 3.96m x 2.49m )

**First Floor Landing** 

**Bedroom One** 13' 9" x 9' 3" ( 4.19m x 2.82m )