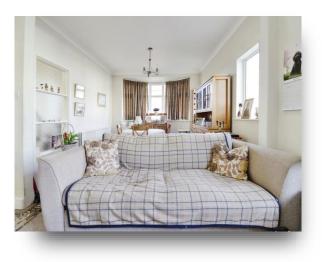

#### **Entrance Hallway**

**Lounge Through Diner** 24' 10" min x 11' 4" (7.57m min x 3.45m)

**Kitchen** 13' x 8' 2" ( 3.96m x 2.49m )

**First Floor Landing** 

**Bedroom One** 13' 9" x 9' 3" ( 4.19m x 2.82m )