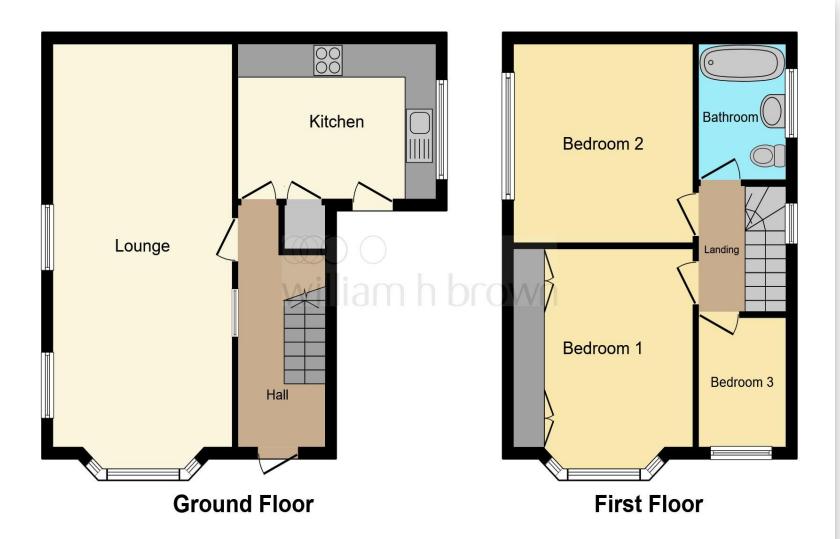

This floorplan is for illustrative purposes only and is not drawn to scale. Measurements, floor-areas, openings and orientations are approximate. They should not be relied upon for any purpose and do not form any part of an agreement. No liability is taken for any error or mis-statement. All parties must rely on their own inspections.

### **Entrance Hallway**

### **Lounge Through Diner**

24' 10" min x 11' 4" ( 7.57m min x 3.45m )

#### Kitchen

13' x 8' 2" ( 3.96m x 2.49m )

### **First Floor Landing**

#### **Bedroom One**

13' 9" x 9' 3" ( 4.19m x 2.82m )

#### **Bedroom Two**

11' 8" x 11' (3.56m x 3.35m)

#### **Bedroom Three**

8' 3" x 4' 5" ( 2.51m x 1.35m )

### **Family Bathroom**