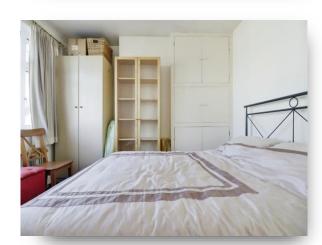

#### **Bedroom One**

13' 9" x 9' 3" ( 4.19m x 2.82m )

#### **Bedroom Two**

11' 8" x 11' (3.56m x 3.35m)