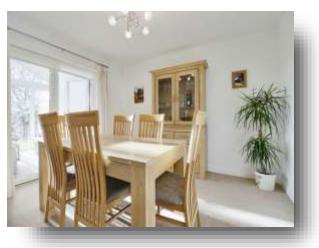

#### Entrance Hall

**Lounge** 11' 1" x 19' (3.38m x 5.79m)

**Dining Room** 11' x 12' 6" ( 3.35m x 3.81m )

**Breakfast Kitchen** 16' 7" x 10' 5" ( 5.05m x 3.17m )

**Utility Room** 5' 3" x 6' 5" ( 1.60m x 1.96m )