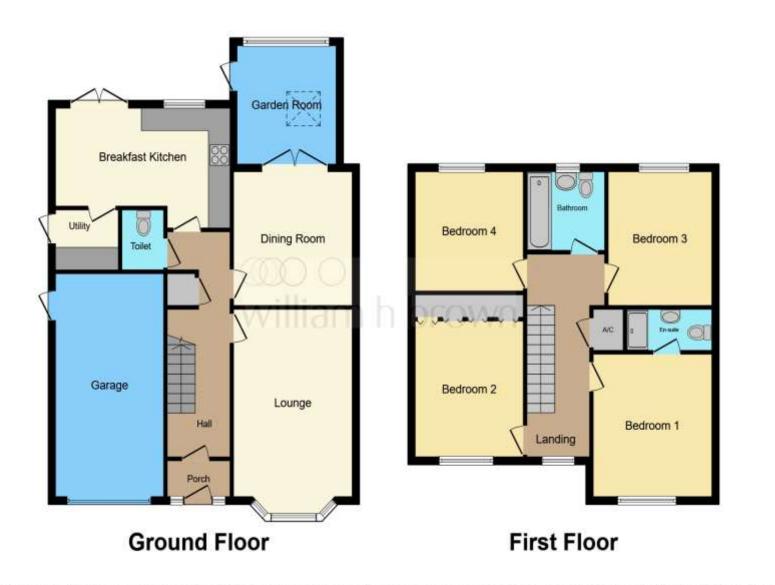

### **Entrance Porch**

#### Entrance Hall

**Lounge** 11' 1" x 19' (3.38m x 5.79m)

**Dining Room** 11' x 12' 6" ( 3.35m x 3.81m )

**Breakfast Kitchen** 16' 7" x 10' 5" ( 5.05m x 3.17m )

**Utility Room** 5' 3" x 6' 5" ( 1.60m x 1.96m )

**Garden Room** 9' 3" x 11' (2.82m x 3.35m)

**First Floor Landing** 

**Bedroom One** 11' x 13' 3" ( 3.35m x 4.04m )

**En-Suite** 

**Bedroom Two** 10' 9" x 11' 10" ( 3.28m x 3.61m )

**Bedroom Three** 9' 8" x 9' 7" ( 2.95m x 2.92m )

**Bedroom Four** 10' 6" x 9' 7" ( 3.20m x 2.92m )

#### Bathroom

**Garage** 10' 5" x 19' 7" ( 3.17m x 5.97m )

Front & Rear Of Property

This floorplan is for illustrative purposes only and is not drawn to scale. Measurements, floor-areas, openings and orientations are approximate. They should not be relied upon for any purpose and do not form any part of an agreement. No liability is taken for any error or mis-statement. All parties must rely on their own inspections.