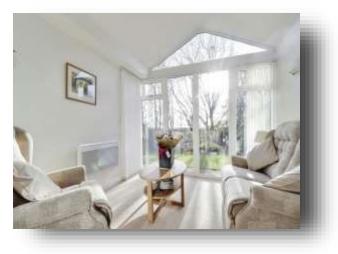

#### Entrance Hall

**Lounge** 11' 1" x 19' (3.38m x 5.79m)

**Dining Room** 11' x 12' 6" ( 3.35m x 3.81m )

**Breakfast Kitchen** 16' 7" x 10' 5" ( 5.05m x 3.17m )

**Utility Room** 5' 3" x 6' 5" ( 1.60m x 1.96m )

**Garden Room** 9' 3" x 11' (2.82m x 3.35m)

**First Floor Landing** 

**Bedroom One** 11' x 13' 3" ( 3.35m x 4.04m )

**En-Suite** 

**Bedroom Two** 10' 9" x 11' 10" ( 3.28m x 3.61m )

**Bedroom Three** 9' 8" x 9' 7" ( 2.95m x 2.92m )