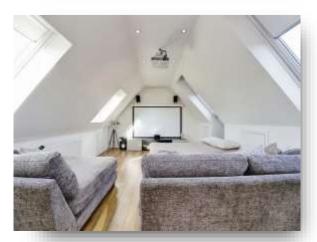

## welcome to

# **Lady Hay Road, Leicester**

A five bedroom modernised detached offering three reception rooms, kitchen, utility room, cloakroom & conservatory on the ground floor. To the first floor are four bedrooms, one with en-suite & a bathroom. A further bedroom & bathroom are on the second floor. The property also has a double garage

















r Second Floor

This floorplan is for illustrative purposes only and is not drawn to scale. Measurements, floor-areas, openings and orientations are approximate. They should not be relied upon for any purpose and do not form any part of an agreement. No liability is taken for any error or mis-statement. All parties must rely on their own inspections.

# **Entrance Hall Cloakroom**

Lounge

16' 11" x 12' 2" ( 5.16m x 3.71m )

## **Dining Room**

12' 11" x 8' 7" ( 3.94m x 2.62m )

## **Reception Room Three**

10' 1" x 8' 1" ( 3.07m x 2.46m )

#### Kitchen

10' 11" x 12' 6" extending to 15' 6" (  $3.33 \text{m} \times 3.81 \text{m}$  extending to 4.72 m)

## **Utility Room**

6' 10" x 6' 4" ( 2.08m x 1.93m )

## Conservatory

17' 2" x 11' 9" ( 5.23m x 3.58m )

## **First Floor Landing**