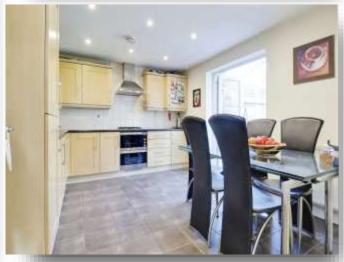

#### Kitchen

10' 11" x 12' 6" extending to 15' 6" (  $3.33 \text{m} \times 3.81 \text{m}$  extending to 4.72 m)