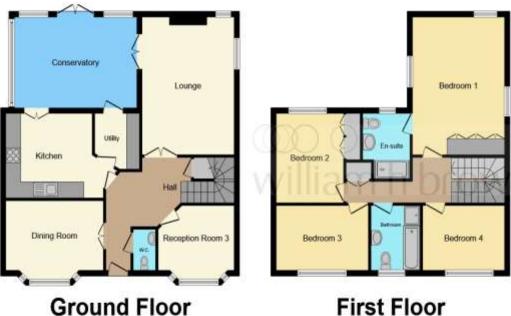

# **Entrance Hall Cloakroom**

Lounge

16' 11" x 12' 2" ( 5.16m x 3.71m )

## **Dining Room**

12' 11" x 8' 7" ( 3.94m x 2.62m )

## **Reception Room Three**

10' 1" x 8' 1" ( 3.07m x 2.46m )

#### Kitchen

10' 11" x 12' 6" extending to 15' 6" (  $3.33 \text{m} \times 3.81 \text{m}$  extending to 4.72 m)

## **Utility Room**

6' 10" x 6' 4" ( 2.08m x 1.93m )

## Conservatory

17' 2" x 11' 9" ( 5.23m x 3.58m )

## **First Floor Landing**

#### **Bedroom One**

17' 3" x 12' 3" ( 5.26m x 3.73m )

#### **En-Suite**

#### **Bedroom Two**

10' 8" x 11' 6" ( 3.25m x 3.51m )

#### **Bedroom Three**

13' 11" x 8' 4" ( 4.24m x 2.54m )

#### **Bedroom Four**

10' 10" x 8' 4" ( 3.30m x 2.54m )

#### **Bathroom**

**Second Floor Landing** 