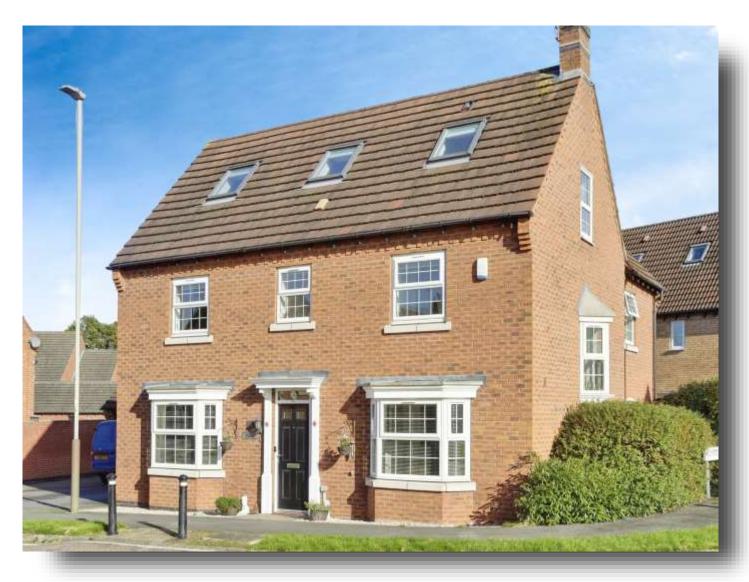

# **Lady Hay Road, Leicester**

A five bedroom modernised detached offering three reception rooms, kitchen, utility room, cloakroom & conservatory on the ground floor. To the first floor are four bedrooms, one with en-suite & a bathroom. A further bedroom & bathroom are on the second floor. The property also has a double garage

# **Lady Hay Road, Leicester**

- Detached
- Five Bedrooms
- Three Reception Rooms
- Three Bathrooms
- Double Garage

Tenure: Freehold EPC Rating: C

£650,000

Play Park Area

Lady Rd

Minimington &

Broombriggs Rd