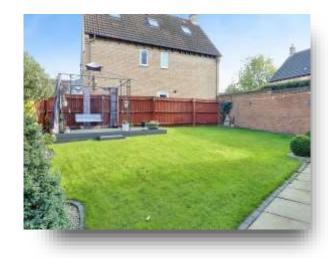

## welcome to

# **Lady Hay Road, Leicester**

A five bedroom modernised detached offering three reception rooms, kitchen, utility room, cloakroom & conservatory on the ground floor. To the first floor are four bedrooms, one with en-suite & a bathroom. A further bedroom & bathroom are on the second floor. The property also has a double garage

















r Second Floor

This floorplan is for illustrative purposes only and is not drawn to scale. Measurements, floor-areas, openings and orientations are approximate. They should not be relied upon for any purpose and do not form any part of an agreement. No liability is taken for any error or mis-statement. All parties must rely on their own inspections.

# **Entrance Hall Cloakroom**

Lounge

16' 11" x 12' 2" ( 5.16m x 3.71m )

## **Dining Room**

12' 11" x 8' 7" ( 3.94m x 2.62m )

## **Reception Room Three**

10' 1" x 8' 1" ( 3.07m x 2.46m )

#### Kitchen

10' 11" x 12' 6" extending to 15' 6" (  $3.33 \text{m} \times 3.81 \text{m}$  extending to 4.72 m)

## **Utility Room**

6' 10" x 6' 4" ( 2.08m x 1.93m )

## Conservatory

17' 2" x 11' 9" ( 5.23m x 3.58m )

## **First Floor Lan