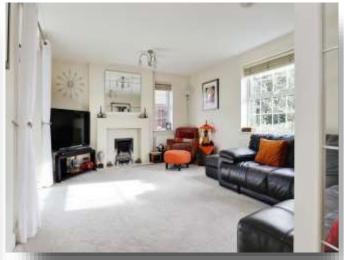

## welcome to

# **Lady Hay Road, Leicester**

A five bedroom modernised detached offering three reception rooms, kitchen, utility room, cloakroom & conservatory on the ground floor. To the first floor are four bedrooms, one with en-suite & a bathroom. A further bedroom & bathroom are on the second floor. The property also has a double garage

















r Second Floor

This floorplan is for illustrative purposes only and is not drawn to scale. Measurements, floor-areas, openings and orientations are approximate. They should not be relied upon for any purpose and do not form any part of an agreement. No liability is taken for any error or mis-statement. All parties must rely on their own inspections.

# **Entrance Hall Cloakroom**

Lounge

16' 11" x 12' 2" ( 5.16m x 3.71m )

#