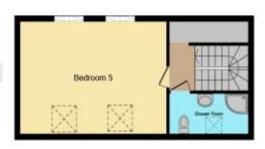

#### **Bedroom Five**

20' 7" x 12' 11" ( 6.27m x 3.94m )

#### **Bathroom**

**Double Garage** 

**Front & Rear Of Property** 