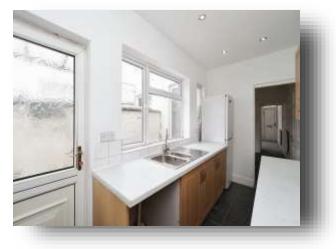

**Lounge** 10' 11" x 11' 3" ( 3.33m x 3.43m )

**Dining Room** 11' x 12' 3" ( 3.35m x 3.73m )

**Kitchen** 13' x 5' 10" ( 3.96m x 1.78m )

**Shower Room** 

**First Floor Landing** 

**Bedroom One** 10' 11" x 11' 2" ( 3.33m x 3.40m )