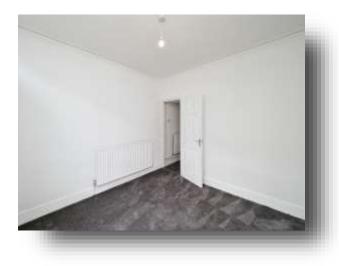

**Lounge** 10' 11" x 11' 3" ( 3.33m x 3.43m )

**Dining Room** 11' x 12' 3" ( 3.35m x 3.73m )

**Kitchen** 13' x 5' 10" ( 3.96m x 1.78m )

**Shower Room** 

**First Floor Landing** 

**Bedroom One** 10' 11" x 11' 2" ( 3.33m x 3.40m )

**Bedroom Two** 12' 4" x 8' (3.76m x 2.44m)

**Bedtoom Three** 5' 9" x 12' 8" ( 1.75m x 3.86m )

**Rear Of Property** 