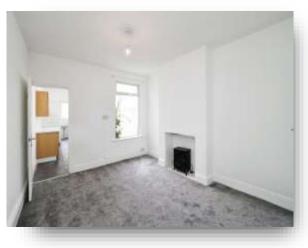

**Lounge** 10' 11" x 11' 3" ( 3.33m x 3.43m )

**Dining Room** 11' x 12' 3" ( 3.35m x 3.73m )

**Kitchen** 13' x 5' 10" ( 3.96m x 1.78m )

**Shower Room** 

**First Floor Landing** 

**Bedroom One** 10' 11" x 11' 2" ( 3.33m x 3.40m )