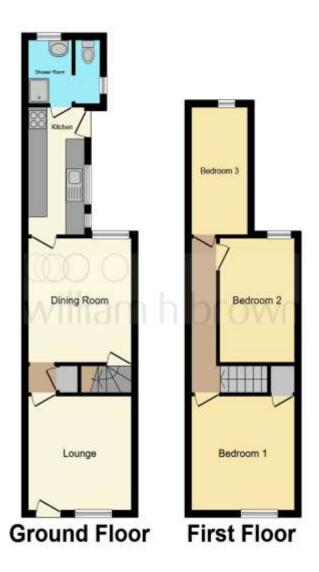

### **Bruce Street, Leicester**

A three bedroom mid terraced located in a popular area. The property comprises of a lounge, dining room, kitchen and a shower room downstairs with three bedrooms upstairs. To the rear of the property is an easy to maintain garden. Ideal first time or investment purchase.

This floorplan is for illustrative purposes only and is not drawn to scale. Measurements, floor-areas, openings and orientations are approximate. They should not be relied upon for any purpose and do not form any part of an agreement. No liability is taken for any error or mis-statement. All parties must rely on their own inspections.

**Lounge** 10' 11" x 11' 3" ( 3.33m x 3.43m )

**Dining Room** 11' x 12' 3" ( 3.35m x 3.73m )

**Kitchen** 13' x 5' 10" ( 3.96m x 1.78m )

**Shower Room** 

**First Floor Landing** 

**Bedroom One** 10' 11" x 11' 2" ( 3.33m x 3.40m )

**Bedroom Two** 12' 4" x 8' (3.76m x 2.44m)

**Bedtoom Three** 5' 9" x 12' 8" ( 1.75m x 3.86m )

**Rear Of Property** 