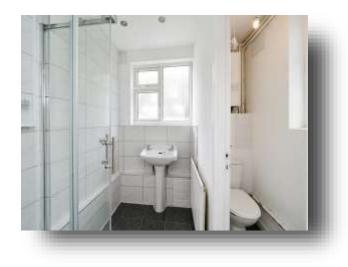

**Lounge** 10' 11" x 11' 3" ( 3.33m x 3.43m )

**Dining Room** 11' x 12' 3" ( 3.35m x 3.73m )

**Kitchen** 13' x 5' 10" ( 3.96m x 1.78m )

**Shower Room** 

**First Floor Landing** 

**Bedroom One** 10' 11" x 11' 2" ( 3.33m x 3.40m )