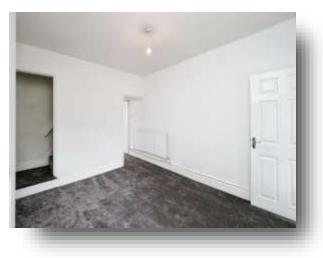

**Lounge** 10' 11" x 11' 3" ( 3.33m x 3.43m )

**Dining Room** 11' x 12' 3" ( 3.35m x 3.73m )

**Kitchen** 13' x 5' 10" ( 3.96m x 1.78m )

**Shower Room** 

**First Floor Landing** 

**Bedroom One** 10' 11" x 11' 2" ( 3.33m x 3.40m )

**Bedroom Two** 12' 4" x 8' (3.76m x 2.44m)

**Bedtoom Three** 5' 9" x 12' 8" ( 1.75m x 3.86m )

**Rear Of Property** 