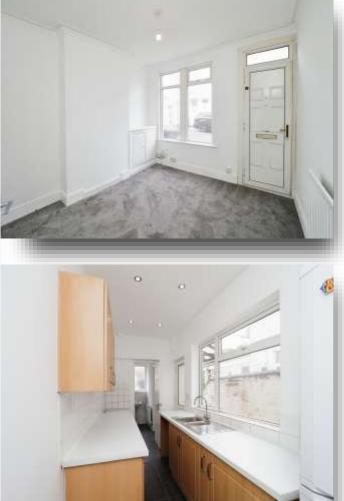

**Lounge** 10' 11" x 11' 3" ( 3.33m x 3.43m )

**Dining Room** 11' x 12' 3" ( 3.35m x 3.73m )

**Kitchen** 13' x 5' 10" ( 3.96m x 1.78m )

**Shower Room** 

**First Floor Landing** 

**Bedroom One** 10' 11" x 11' 2" ( 3.33m x 3.40m )