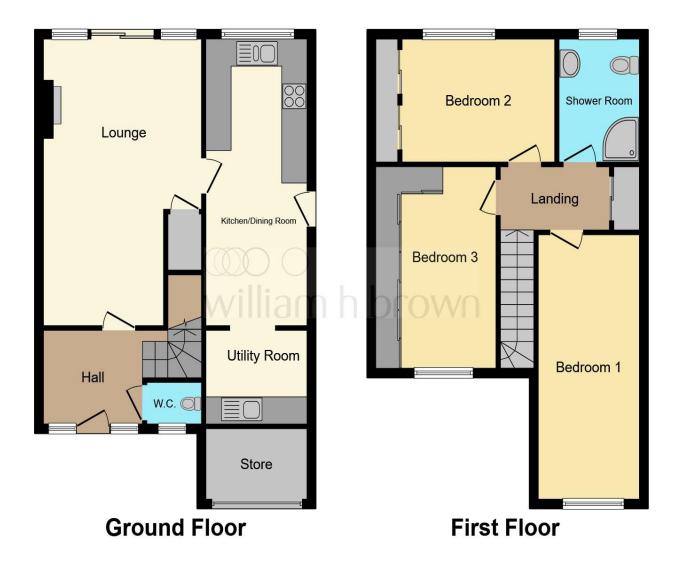

This floorplan is for illustrative purposes only and is not drawn to scale. Measurements, floor-areas, openings and orientations are approximate. They should not be relied upon for any purpose and do not form any part of an agreement. No liability is taken for any error or mis-statement. All parties must rely on their own inspections.

### Lounge

12' 6" x 20' 9" ( 3.81m x 6.32m )

## Kitchen / Diner

22' 9" x 7' 9" ( 6.93m x 2.36m )

## **Utility Room**

7' 10" x 6' 9" ( 2.39m x 2.06m )

## **First Floor Landing**

#### **Bedroom One**

8' 10" x 19' 10" ( 2.69m x 6.05m )

## **Bedroom Two**

9' x 11' 10" min ( 2.74m x 3.61m min )

#### **Bedroom Three**

9' 4" x 14' 3" ( 2.84m x 4.34m )

#### **Bathroom**