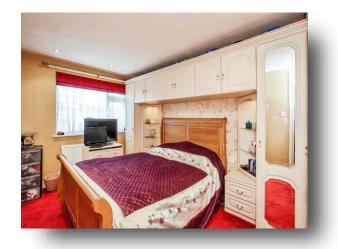

#### **Bedroom One**

8' 10" x 19' 10" ( 2.69m x 6.05m )

## **Bedroom Two**

9' x 11' 10" min ( 2.74m x 3.61m min )

#### **Bedroom Three**

9' 4" x 14' 3" ( 2.84m x 4.34m )