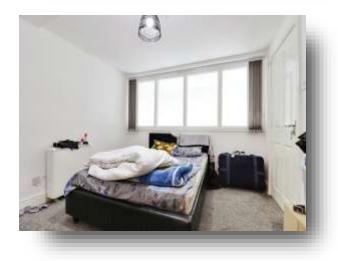

#### **Bedroom Three**

14' 4" x 6' 3" ( 4.37m x 1.91m )

#### **Bedroom One**

14' 7" x 10' 5" ( 4.45m x 3.17m )

### **Bedroom Two**

12' 7" x 11' 1" ( 3.84m x 3.38m )