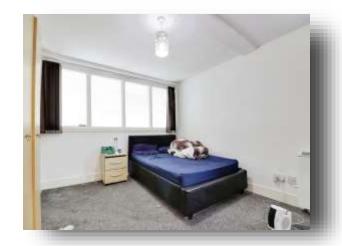

#### **Bedroom Three**

14' 4" x 6' 3" ( 4.37m x 1.91m )

#### **Bedroom One**

14' 7" x 10' 5" ( 4.45m x 3.17m )

### **Bedroom Two**

12' 7" x 11' 1" ( 3.84m x 3.38m )