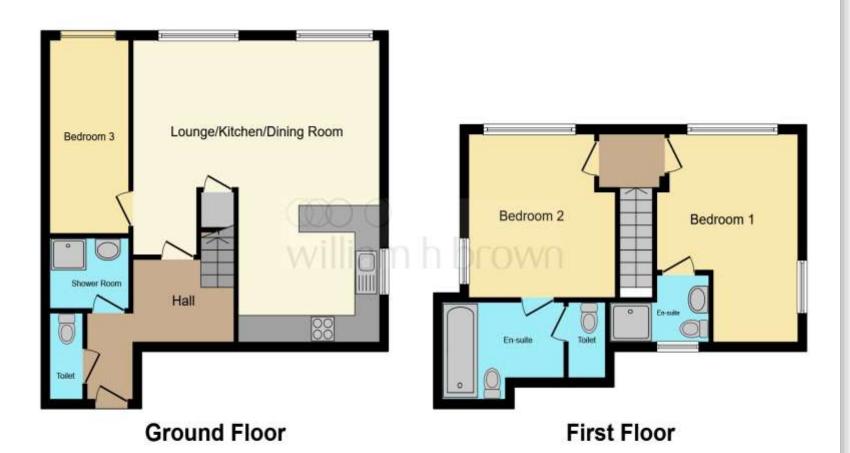

This floorplan is for illustrative purposes only and is not drawn to scale. Measurements, floor-areas, openings and orientations are approximate. They should not be relied upon for any purpose and do not form any part of an agreement. No liability is taken for any error or mis-statement. All parties must rely on their own inspections.

#### **Entrance Hall**

## Open-Plan Lounge Kitchen Diner

22' 3" x 19' 8" ( 6.78m x 5.99m )

#### **Bedroom Three**

14' 4" x 6' 3" ( 4.37m x 1.91m )

### **Seperate W C**

**Shower Room** 

## **First Floor To Apartment**

#### **Bedroom One**

14' 7" x 10' 5" ( 4.45m x 3.17m )

#### **En Suite**

### **Bedroom Two**

12' 7" x 11' 1" ( 3.84m x 3.38m )