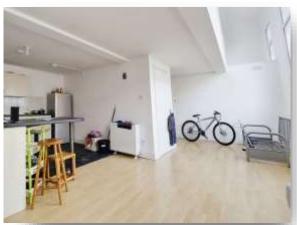

## Open-Plan Lounge Kitchen Diner

22' 3" x 19' 8" ( 6.78m x 5.99m )

## **First Floor To Apartment**