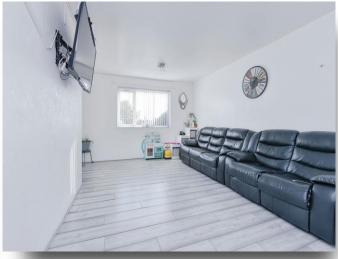

### **Lounge / Diner**

18' 3" x 11' 2" extending to 12' 8" (5.56m x 3.40m extending to 3.86m)