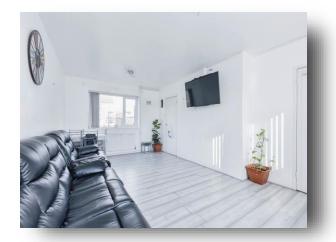

### **Lounge / Diner**

18' 3" x 11' 2" extending to 12' 8" (5.56m x 3.40m extending to 3.86m)