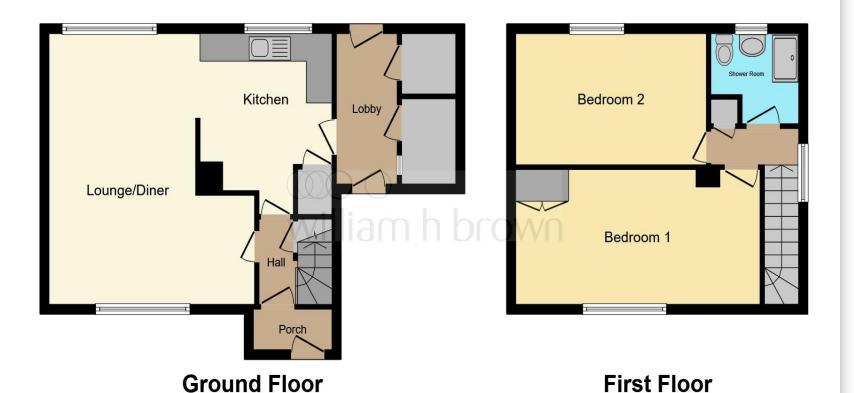

This floorplan is for illustrative purposes only and is not drawn to scale. Measurements, floor-areas, openings and orientations are approximate. They should not be relied upon for any purpose and do not form any part of an agreement. No liability is taken for any error or mis-statement. All parties must rely on their own inspections.

#### **Entrance Porch**

#### **Entrance Hall**

### **Lounge / Diner**

18' 3" x 11' 2" extending to 12' 8" (5.56m x 3.40m extending to 3.86m)

#### Kitchen

9' x 7' 5" ( 2.74m x 2.26m )

## **First Floor Landing**

#### **Bedroom One**

15' 11" x 9' 1" ( 4.85m x 2.77m )

#### **Bedroom Two**

12' 1" x 8' 11" ( 3.68m x 2.72m )

### **Shower Room**