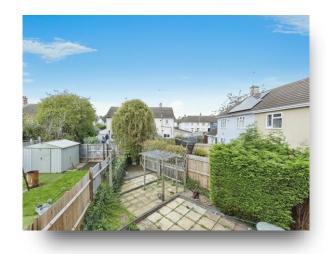

## welcome to

# **Tolcarne Road, LEICESTER**

This spacious two bedroom semi-detached property offers a perfect home for first time buyers or a small family. Located in a popular area and ready to go. The ground floor consists of a generous lounge area, kitchen and two exterior storage rooms. Complete with a generous garden.















This floorplan is for illustrative purposes only and is not drawn to scale. Measurements, floor-areas, openings and orientations are approximate. They should not be relied upon for any purpose and do not form any part of an agreement. No liability is taken for any error or mis-statement. All parties must rely on their own inspections.

#### **Entrance Porch**

#### **Entrance Hall**

### **Lounge / Diner**

18' 3" x 11' 2" extending to 12' 8" (5.56m x 3.40m extending to 3.86m)

#### Kitchen

9' x 7' 5" ( 2.74m x 2.26m )

## **First Floor Landing**

#### **Bedroom One**

15' 11" x 9' 1" ( 4.85m x 2.77m )

#### **Bedroom Two**

12' 1" x 8' 11" ( 3.68m x 2.72m )

### **Shower Room**

## **Outbuildings**

**Front & Rear Of Property** 

### welcome to

# **Tolcarne Road, LEICESTER**