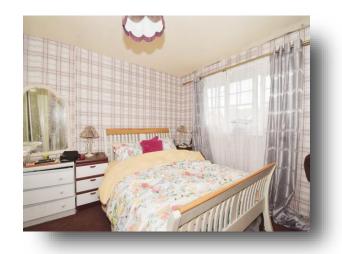

#### **Bedroom One**

12' 9" x 9' 6" ( 3.89m x 2.90m )

### **Bedroom Two**

10' 8" x 9' 7" ( 3.25m x 2.92m )

#### **Bedroom Three**

9' 5" x 7' 4" ( 2.87m x 2.24m )