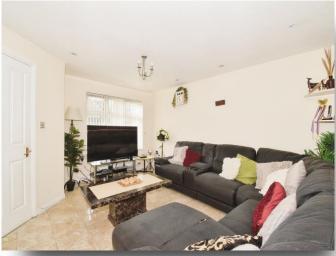

### Lounge

14' 7" x 12' 6" ( 4.45m x 3.81m )

## **Dining Room**

11' 5" x 8' (3.48m x 2.44m)