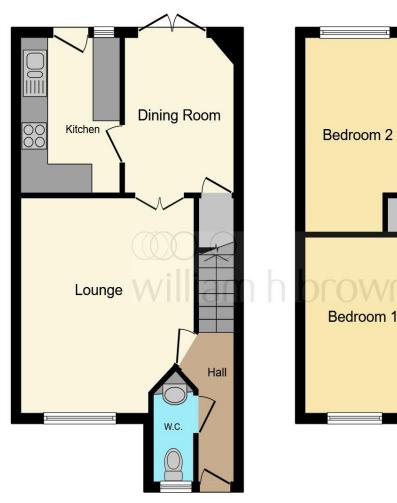

**Ground Floor** 

**First Floor** 

Bathroom

Landing

Bedroom 3

This floorplan is for illustrative purposes only and is not drawn to scale. Measurements, floor-areas, openings and orientations are approximate. They should not be relied upon for any purpose and do not form any part of an agreement. No liability is taken for any error or mis-statement. All parties must rely on their own inspections.

#### **Bedroom One**

12' 9" x 9' 6" ( 3.89m x 2.90m )

### **Bedroom Two**

10' 8" x 9' 7" ( 3.25m x 2.92m )

#### **Bedroom Three**

9' 5" x 7' 4" ( 2.87m x 2.24m )