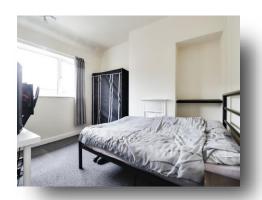

#### **Bedroom One**

12' 11" x 10' 11" ( 3.94m x 3.33m )

#### **Bedroom Two**

12' 5" x 11' 8" ( 3.78m x 3.56m )

#### **Bedroom Three**

8' 7" x 7' 11" ( 2.62m x 2.41m )