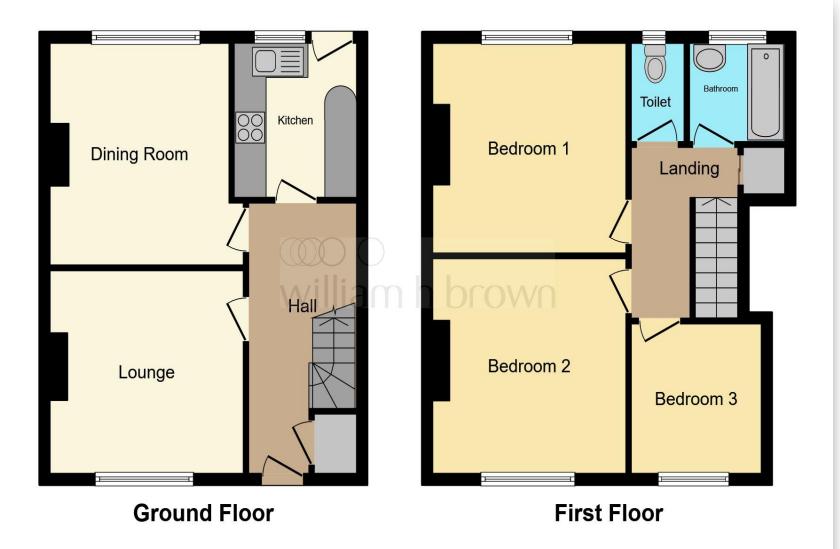

This floorplan is for illustrative purposes only and is not drawn to scale. Measurements, floor-areas, openings and orientations are approximate. They should not be relied upon for any purpose and do not form any part of an agreement. No liability is taken for any error or mis-statement. All parties must rely on their own inspections.

#### **Entrance Hall**

### Lounge

10' 2" x 12' ( 3.10m x 3.66m )

### **Dining Room**

13' 2" x 12' (4.01m x 3.66m)

#### Kitchen

8' 9" x 7' 2" ( 2.67m x 2.18m )

### **First Floor Landing**

#### **Bedroom One**

12' 11" x 10' 11" ( 3.94m x 3.33m )

#### **Bedroom Two**

12' 5" x 11' 8" ( 3.78m x 3.56m )

#### **Bedroom Three**

8' 7" x 7' 11" ( 2.62m x 2.41m )

### **Family Bathroom**

**Seperate W C** 

**Front & Rear Of Property** 