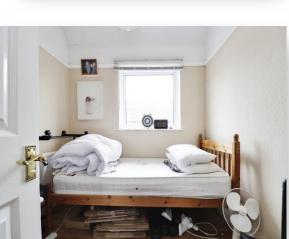

#### **Bedroom One**

12' 11" x 10' 11" ( 3.94m x 3.33m )

#### **Bedroom Two**

12' 5" x 11' 8" ( 3.78m x 3.56m )

#### **Bedroom Three**

8' 7" x 7' 11" ( 2.62m x 2.41m )