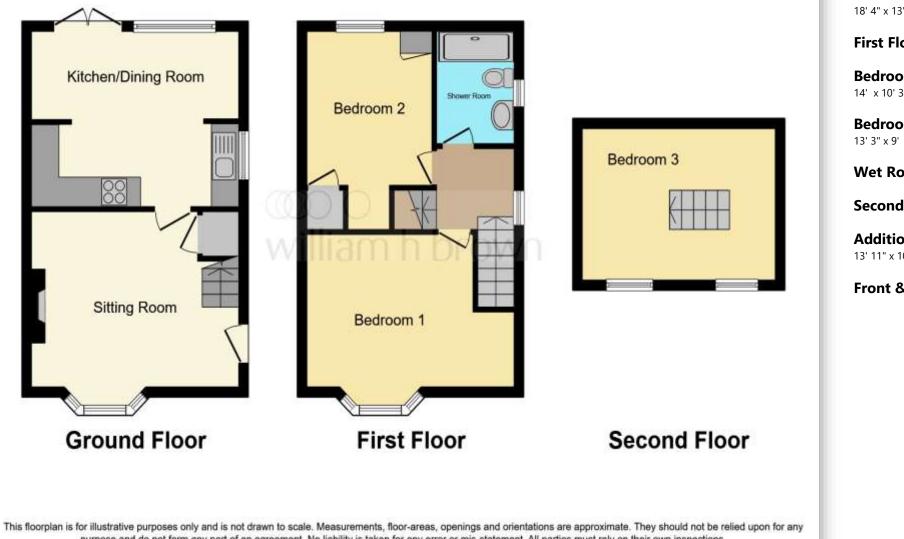

Lounge 16' 7" x 14' (5.05m x 4.27m)

Kitchen 18' 4" x 13' 7" ( 5.59m x 4.14m )

**First Floor Landing** 

**Bedroom One** 14' x 10' 3" ( 4.27m x 3.12m )

**Bedroom Two** 13' 3" x 9' (4.04m x 2.74m)

Wet Room

Second Floor

**Additional Space** 13' 11" x 10' 3" ( 4.24m x 3.12m )

Front & Rear Of Property

purpose and do not form any part of an agreement. No liability is taken for any error or mis-statement. All parties must rely on their own inspections.