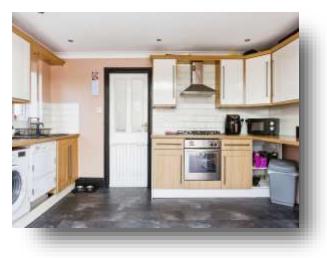

Lounge 16' 7" x 14' (5.05m x 4.27m)

Kitchen 18' 4" x 13' 7" ( 5.59m x 4.14m )

**First Floor Landing** 

**Bedroom One** 14' x 10' 3" ( 4.27m x 3.12m )

**Bedroom Two** 13' 3" x 9' (4.04m x 2.74m)

Wet Room

Second Floor