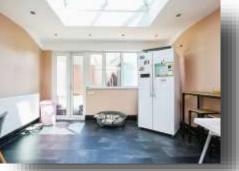

Lounge 16' 7" x 14' (5.05m x 4.27m)

Kitchen 18' 4" x 13' 7" ( 5.59m x 4.14m )

**First Floor Landing** 

**Bedroom One** 14' x 10' 3" ( 4.27m x 3.12m )

**Bedroom Two** 13' 3" x 9' (4.04m x 2.74m)

Wet Room

Second Floor