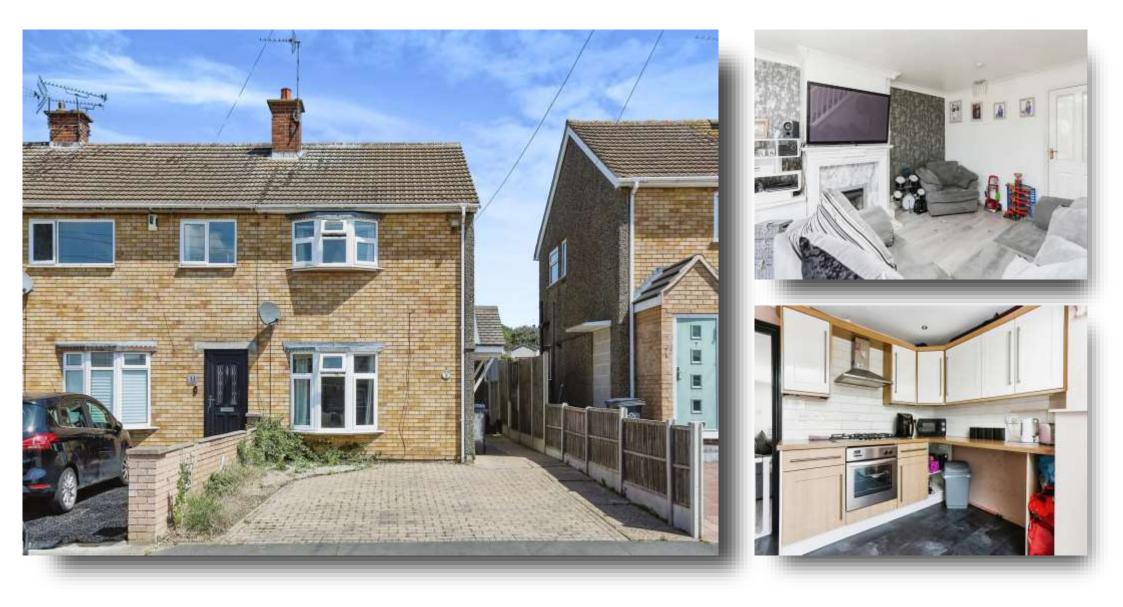

## Stornaway Road, Leicester

A two bedroom end terraced property located in a popular area offering a lounge & kitchen on the ground floor with two bedrooms & a bathroom on the first floor & an additional space to the second floor. The property benefits from off road parking & a rear garden

Lounge 16' 7" x 14' (5.05m x 4.27m)

Kitchen 18' 4" x 13' 7" ( 5.59m x 4.14m )

**First Floor Landing** 

**Bedroom One** 14' x 10' 3" ( 4.27m x 3.12m )

**Bedroom Two** 13' 3" x 9' (4.04m x 2.74m)

Wet Room

Second Floor

# Stornaway Road, Leicester

- End Terraced
- Two Bedrooms
- Rear Garden
- Off Road Parking
- Must View

Tenure: Freehold EPC Rating: D

offers over

£200,000

Please note the marker reflects the postcode not the actual property