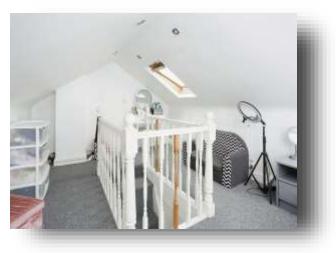

Lounge 16' 7" x 14' (5.05m x 4.27m)

Kitchen 18' 4" x 13' 7" ( 5.59m x 4.14m )

**First Floor Landing** 

**Bedroom One** 14' x 10' 3" ( 4.27m x 3.12m )

**Bedroom Two** 13' 3" x 9' (4.04m x 2.74m)

Wet Room

Second Floor

**Additional Space** 13' 11" x 10' 3" ( 4.24m x 3.12m )

Front & Rear Of Property

purpose and do not form any part of an agreement. No liability is taken for any error or mis-statement. All parties must rely on their own inspections.