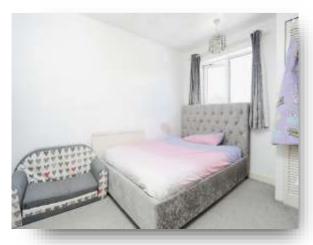

Lounge 16' 7" x 14' (5.05m x 4.27m)

Kitchen 18' 4" x 13' 7" ( 5.59m x 4.14m )

**First Floor Landing** 

**Bedroom One** 14' x 10' 3" ( 4.27m x 3.12m )

**Bedroom Two** 13' 3" x 9' (4.04m x 2.74m)

Wet Room

Second Floor