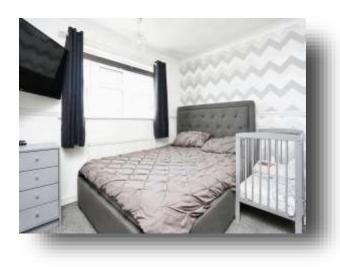

Lounge 16' 7" x 14' (5.05m x 4.27m)

Kitchen 18' 4" x 13' 7" ( 5.59m x 4.14m )

**First Floor Landing** 

**Bedroom One** 14' x 10' 3" ( 4.27m x 3.12m )

**Bedroom Two** 13' 3" x 9' (4.04m x 2.74m)

Wet Room

Second Floor