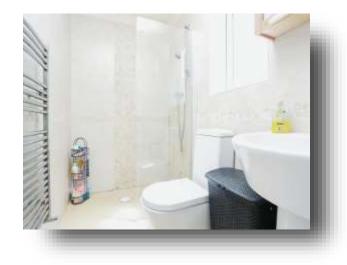

Lounge 16' 7" x 14' (5.05m x 4.27m)

Kitchen 18' 4" x 13' 7" ( 5.59m x 4.14m )

**First Floor Landing** 

**Bedroom One** 14' x 10' 3" ( 4.27m x 3.12m )

**Bedroom Two** 13' 3" x 9' (4.04m x 2.74m)

Wet Room

Second Floor