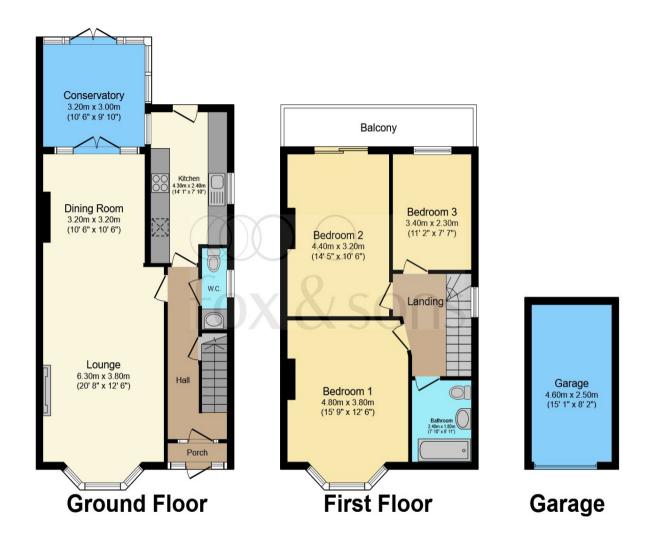

### Total floor area 131.1 m<sup>2</sup> (1,411 sq.ft.) approx

This floor plan is for illustrative purposes only. It is not drawn to scale. Any measurements, floor areas (including any total floor area), openings and orientation are approximate. No details are guaranteed, they cannot be relied upon for any purpose and they do not form part of any agreement. No liability is taken for any error, omission or misstatement. A party must rely upon its own inspection(s). Powered by www.focalagent.com