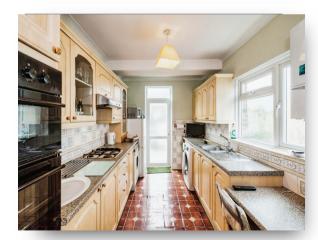

## **Nevill Way, Hove**

- 3 BEDROOM SEMI-DETACHED HOUSE
- LARGE LIVING ROOM AND DINING ROOM
- OFF-STREET PARKING
- POPULAR LOCATION
- SUN ROOM / CONSERVATORY

Tenure: Freehold EPC Rating: B

guide price

£700,000-£750,000