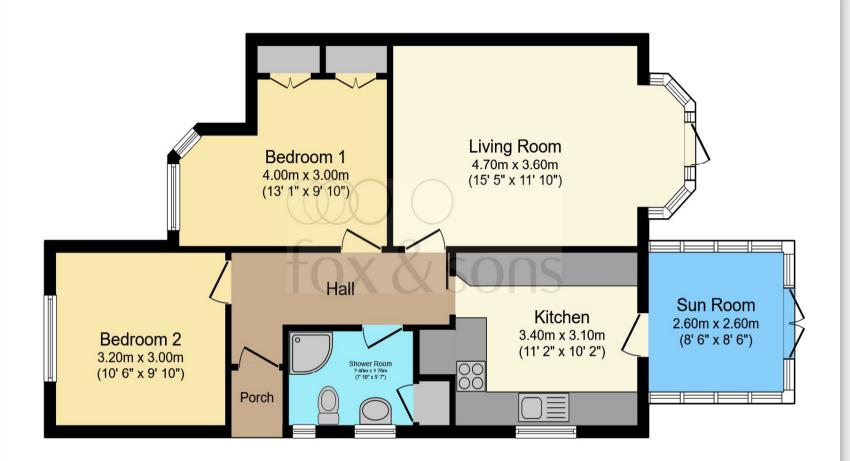

### Total floor area 73.5 m<sup>2</sup> (791 sq.ft.) approx

This floor plan is for illustrative purposes only. It is not drawn to scale. Any measurements, floor areas (including any total floor area), openings and orientation are approximate. No details are guaranteed, they cannot be relied upon for any purpose and they do not form part of any agreement. No liability is taken for any error, omission or misstatement. A party must rely upon its own inspection(s). Powered by www.focalagent.com