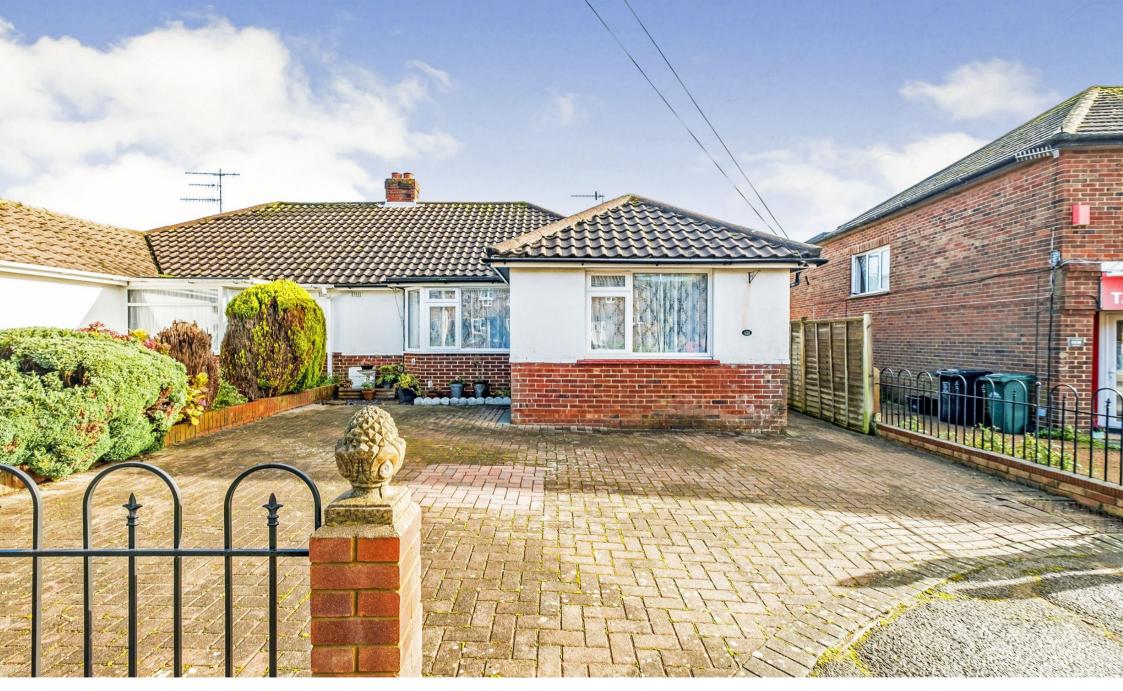

# **Valley Road, Portslade Brighton**

\*\*\*Price Guide £350,000-£375,000\*\*\*

Fox & Son are delighted to offer to the market this 2 bedroom semi-detached bungalow with off street parking, located in the popular location of Valley Road.

#### \*\*\*Price Guide £350.000-£375.000\*\*\*

Fox & Sons are delighted to offer to the market this 2 bedroom semi detached bungalow with off street parking.

The property is well present and as you enter you are welcomed by a large and spacious hallway with a loft hatch. There are 2 double bedrooms, both being a great size, and offering lots of natural light. The master bedroom also as built in storage space. There is a very spacious living room with a feature fireplace and doors leading out and overlooking the rear garden. The separate kitchen has plenty of storage and worktop space and leads through to the sun room which is perfect for an additional living space. The family shower room has a walk-in shower, WC and sink.

# **Valley Road, Portslade Brighton**

- 2 BEDROOM BUNGALOW
- OFF STREET PARKING
- GOOD SIZE REAR GARDEN
- **SUN ROOM**
- POPULAR LOCATION

Tenure: Freehold EPC Rating: D

guide price

£350,000-£375,000

Please note the marker reflects the postcode not the actual property