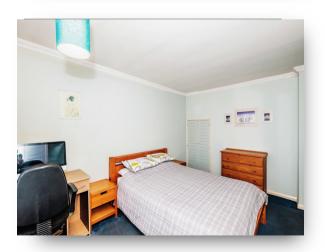

The property has a private entrance and as you enter you have a storage cupboard and stairs leading to the first floor. You are welcomed by a spacious hallway where there is another handy storage cupboard and a loft hatch to the large loft space. This leads through to the great size lounge which has a large window to allow lots of natural light and a feature fireplace. There is a separate kitchen which has plenty worktop space and storage. There is also 2 double bedrooms, both being a great size, and the smaller bedroom have lots of built in storage space. There is also a family bathroom with bath, sink and WC.