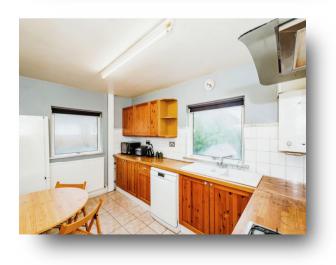

The property has a private entrance and as you enter you have a storage cupboard and stairs leading to the first floor. You are welcomed by a spacious hallway where there is another handy storage cupboard and a loft hatch to the large loft space. This leads through to the great size lounge which has a large window to allow lots of natural light and a feature fireplace. There is a separate kitchen which has plenty worktop space and storage. There is also 2 double bedrooms, both being a great size, and the smaller bedroom have lots of built in storage space. There is also a family bathroom with bath, sink and WC.