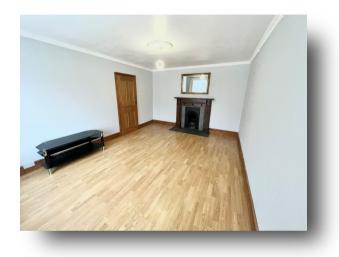

The property has a private entrance and as you enter you have a storage cupboard and stairs leading to the first floor. You are welcomed by a spacious hallway where there is another handy storage cupboard and a loft hatch to the large loft space. This leads through to the great size lounge which has a large window to allow lots of natural light and a feature fireplace. There is a separate kitchen which has plenty worktop space and storage. There is also 2 double bedrooms, both being a great size, and the smaller bedroom have lots of built in storage space. There is also a family bathroom with bath, sink and WC.