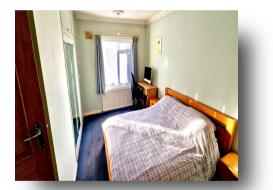

The property has a private entrance and as you enter you have a storage cupboard and stairs leading to the first floor. You are welcomed by a spacious hallway where there is another handy storage cupboard and a loft hatch to the large loft space. This leads through to the great size lounge which has a large window to allow lots of natural light and a feature fireplace. There is a separate kitchen which has plenty worktop space and storage. There is also 2 double bedrooms, both being a great size, and the smaller bedroom have lots of built in storage space. There is also a family bathroom with bath, sink and WC.