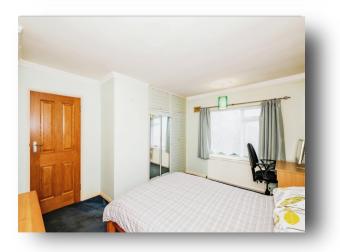

The property has a private entrance and as you enter you have a storage cupboard and stairs leading to the first floor. You are welcomed by a spacious hallway where there is another handy storage cupboard and a loft hatch to the large loft space. This leads through to the great size lounge which has a large window to allow lots of natural light and a feature fireplace. There is a separate kitchen which has plenty worktop space and storage. There is also 2 double bedrooms, both being a great size, and the smaller bedroom have lots of built in storage space. There is also a family bathroom with bath, sink and WC.