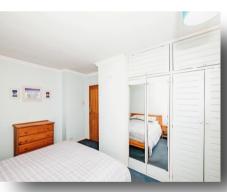

The property has a private entrance and as you enter you have a storage cupboard and stairs leading to the first floor. You are welcomed by a spacious hallway where there is another handy storage cupboard and a loft hatch to the large loft space. This leads through to the great size lounge which has a large window to allow lots of natural light and a feature fireplace. There is a separate kitchen which has plenty worktop space and storage. There is also 2 double bedrooms, both being a great size, and the smaller bedroom have lots of built in storage space. There is also a family bathroom with bath, sink and WC.