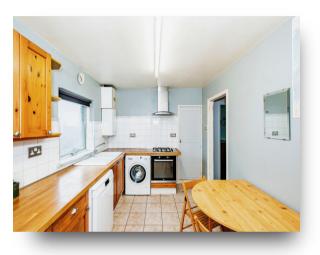

The property has a private entrance and as you enter you have a storage cupboard and stairs leading to the first floor. You are welcomed by a spacious hallway where there is another handy storage cupboard and a loft hatch to the large loft space. This leads through to the great size lounge which has a large window to allow lots of natural light and a feature fireplace. There is a separate kitchen which has plenty worktop space and storage. There is also 2 double bedrooms, both being a great size, and the smaller bedroom have lots of built in storage space. There is also a family bathroom with bath, sink and WC.