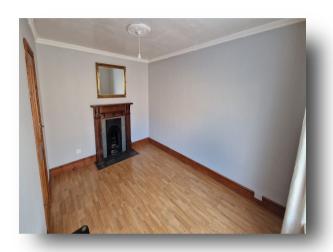

The property has a private entrance and as you enter you have a storage cupboard and stairs leading to the first floor. You are welcomed by a spacious hallway where there is another handy storage cupboard and a loft hatch to the large loft space. This leads through to the great size lounge which has a large window to allow lots of natural light and a feature fireplace. There is a separate kitchen which has plenty worktop space and storage. There is also 2 double bedrooms, both being a great size, and the smaller bedroom have lots of built in storage space. There is also a family bathroom with bath, sink and WC.