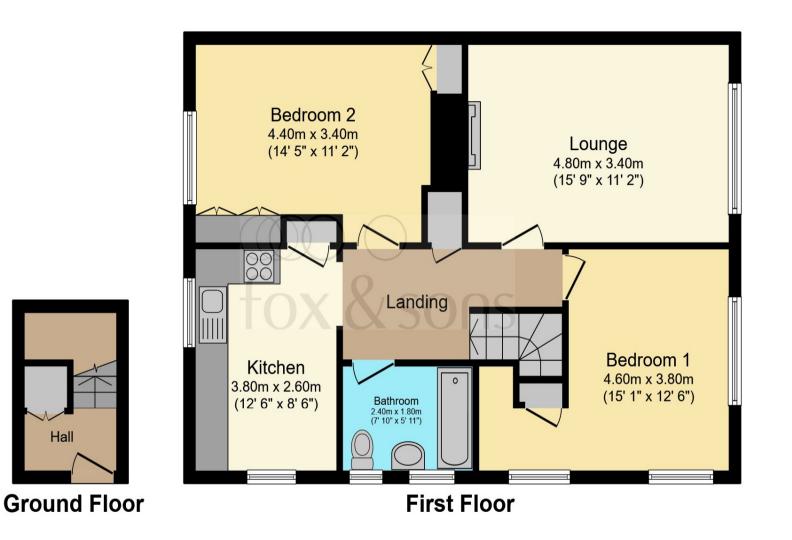

#### Total floor area 76.2 m<sup>2</sup> (820 sq.ft.) approx

This floor plan is for illustrative purposes only. It is not drawn to scale. Any measurements, floor areas (including any total floor area), openings and orientation are approximate. No details are guaranteed, they cannot be relied upon for any purpose and they do not form part of any agreement. No liability is taken for any error, omission or misstatement. A party must rely upon its own inspection(s). Powered by www.focalagent.com