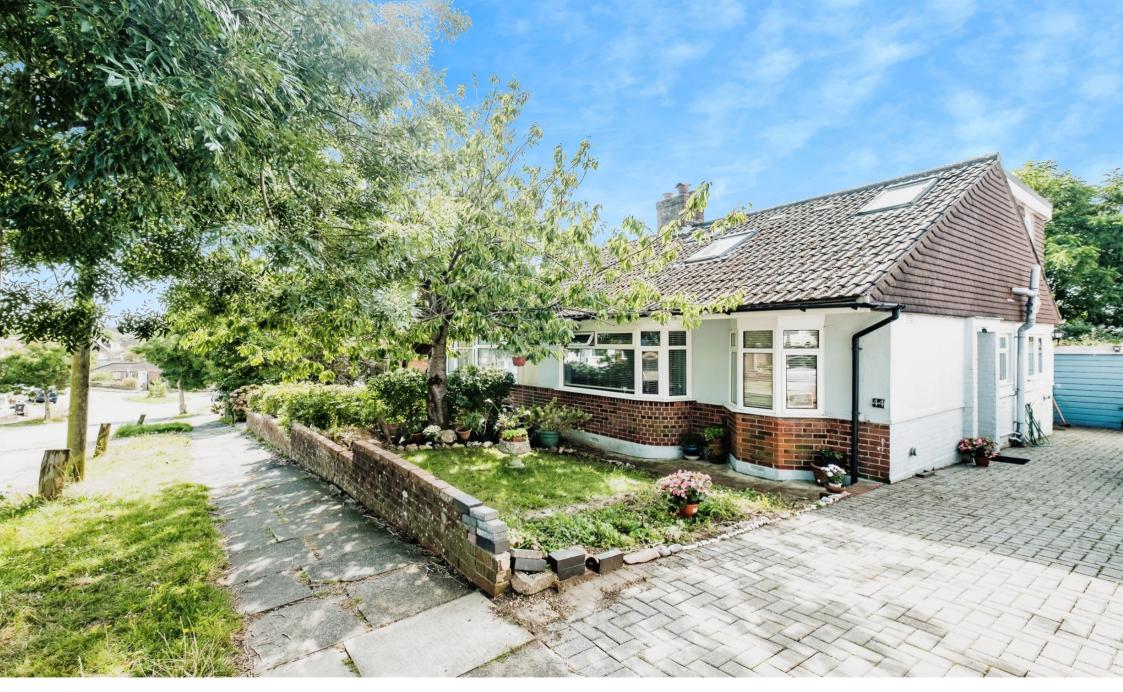

# Lark Hill, Hove

\*\*\*GUIDE PRICE £450,000-£475,000\*\*\*

Fox & Sons are delighted to offer to the market this spacious 3 bedroom semi-detached house with off street parking and a garage.

\*\*\*GUIDE PRICE £450,000-£475,000\*\*\*

Fox & Sons are delighted to offer to the market this spacious 3 bedroom semi-detached house with off street parking and a garage.

As you enter you are welcomed by a large, bright hallway and the property consists of a good size living room which over looks and leads out to the rear garden, there is a fully fitted kitchen offering worktop space and storage then leading to the sun room perfect for a place to relax. There is also a large double bedroom downstairs and a bathroom with a bath, WC and sink. Continuing upstairs there is a a further 2 double bedrooms with the master benefiting from an amazing feature window offering lots of natural light and a lovely view. There is also an additional shower room.

Outside, the property has a large south facing rear garden as well as off street parking and a garage.