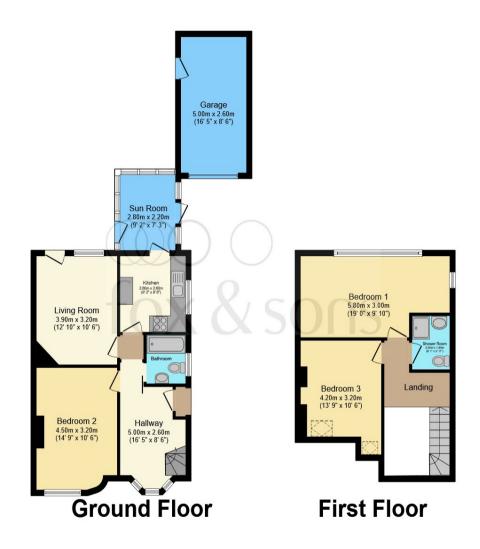

#### Total floor area 112.7 m<sup>2</sup> (1,213 sq.ft.) approx

This floor plan is for illustrative purposes only. It is not drawn to scale. Any measurements, floor areas (including any total floor area), openings and orientation are approximate. No details are guaranteed, they cannot be relied upon for any purpose and they do not form part of any agreement. No liability is taken for any error, omission or misstatement. A party must rely upon its own inspection(s). Powered by www.focalagent.com

\*\*\*GUIDE PRICE £450,000-£475,000\*\*\*

Fox & Sons are delighted to offer to the market this spacious 3 bedroom semi-detached house with off street parking and a garage.

As you enter you are welcomed by a large, bright hallway and the property consists of a good size living room which over looks and leads out to the rear garden, there is a fully fitted kitchen offering worktop space and storage then leading to the sun room perfect for a place to relax. There is also a large double bedroom downstairs and a bathroom with a bath, WC and sink. Continuing upstairs there is a a further 2 double bedrooms with the master benefiting from an amazing feature window offering lots of natural light and a lovely view. There is also an additional shower room.