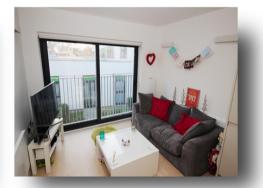

There is an open plan kitchen/living room with the kitchen offering plenty of worktop space and storage, as well as, the living room have a Juliet balcony letting in lots of natural light. The bedroom is a great sized double room and benefits from built in storage and an additional Juliet balcony. The bathroom has a bath, overhead shower, sink and WC.