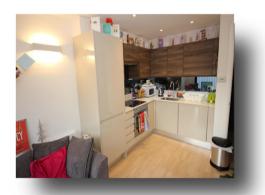

There is an open plan kitchen/living room with the kitchen offering plenty of worktop space and storage, as well as, the living room have a Juliet balcony letting in lots of natural light. The bedroom is a great sized double room and benefits from built in storage and an additional Juliet balcony. The bathroom has a bath, overhead shower, sink and WC.