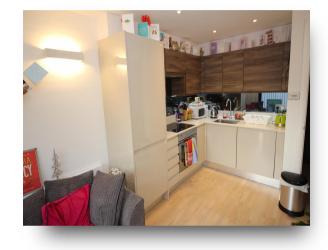

There is an open plan kitchen/living room with the kitchen offering plenty of worktop space and storage, as well as, the living room have a Juliet balcony letting in lots of natural light. The bedroom is a great sized double room and benefits from built in storage and an additional Juliet balcony. The bathroom has a bath, overhead shower, sink and WC.