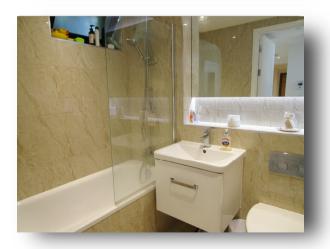

There is an open plan kitchen/living room with the kitchen offering plenty of worktop space and storage, as well as, the living room have a Juliet balcony letting in lots of natural light. The bedroom is a great sized double room and benefits from built in storage and an additional Juliet balcony. The bathroom has a bath, overhead shower, sink and WC.