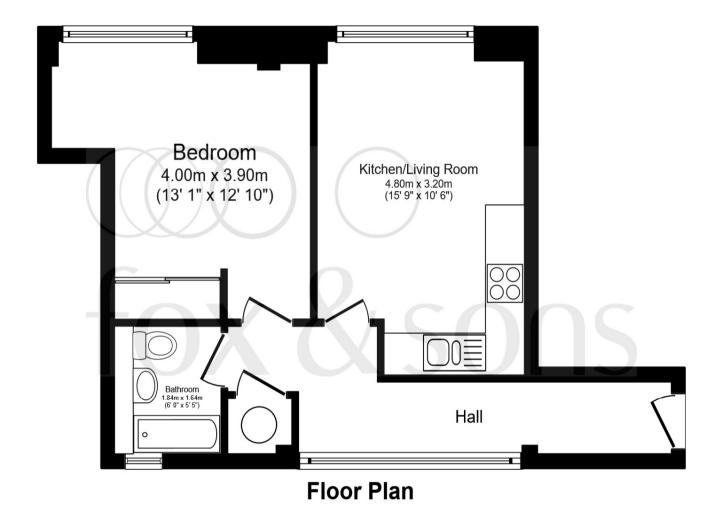

#### Total floor area 41.0 sq. m. (441 sq. ft.) approx

This floor plan is for illustrative purposes only. It is not drawn to scale. Any measurements, floor areas (including any total floor area), openings and orientation are approximate. No details are guaranteed, they cannot be relied upon for any purpose and they do not form part of any agreement. No liability is taken for any error, omission or misstatement. A party must rely upon its own inspection(s). Plan produced for Fox & Sons Powered by www.focalagent.com