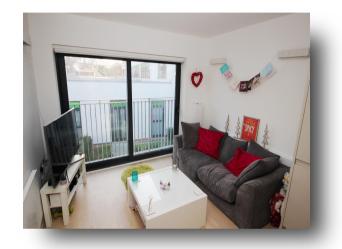

There is an open plan kitchen/living room with the kitchen offering plenty of worktop space and storage, as well as, the living room have a Juliet balcony letting in lots of natural light. The bedroom is a great sized double room and benefits from built in storage and an additional Juliet balcony. The bathroom has a bath, overhead shower, sink and WC.