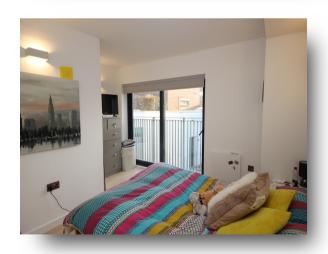

There is an open plan kitchen/living room with the kitchen offering plenty of worktop space and storage, as well as, the living room have a Juliet balcony letting in lots of natural light. The bedroom is a great sized double room and benefits from built in storage and an additional Juliet balcony. The bathroom has a bath, overhead shower, sink and WC.