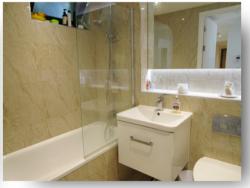

There is an open plan kitchen/living room with the kitchen offering plenty of worktop space and storage, as well as, the living room have a Juliet balcony letting in lots of natural light. The bedroom is a great sized double room and benefits from built in storage and an additional Juliet balcony. The bathroom has a bath, overhead shower, sink and WC.