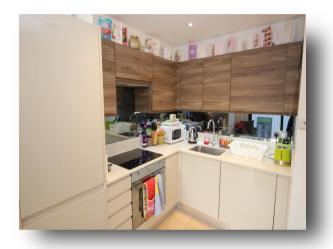

There is an open plan kitchen/living room with the kitchen offering plenty of worktop space and storage, as well as, the living room have a Juliet balcony letting in lots of natural light. The bedroom is a great sized double room and benefits from built in storage and an additional Juliet balcony. The bathroom has a bath, overhead shower, sink and WC.