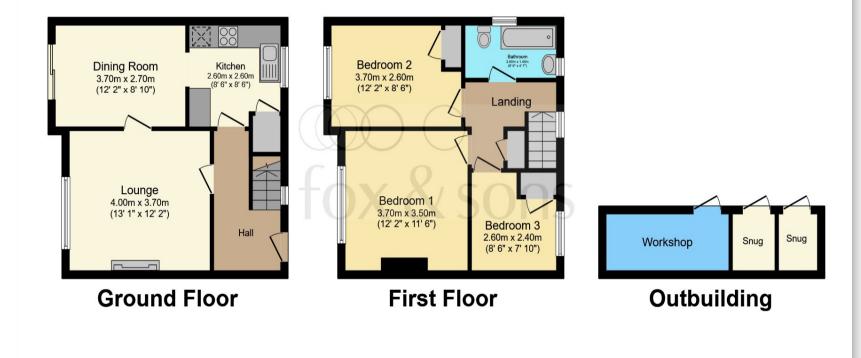

This floor plan is for illustrative purposes only. It is not drawn to scale. Any measurements, floor areas (including any total floor area), openings and orientation are approximate. No details are guaranteed, they cannot be relied upon for any purpose and they do not form part of any agreement. No liability is taken for any error, omission or misstatement. A party must rely upon its own inspection(s). Powered by www.focalagent.com

This spacious property has huge potential and consists of a good size living room which leads to a separate dining room with both rooms overlooking the rear garden. There is a kitchen offers lots of work top space and plenty of storage.

Continuing upstairs, the property has 2 double bedrooms and 1 single bedroom, all having a bright and airy feel and benefiting from built-in cupboards. Also upstairs is the family bathroom with a bath, overhead shower, sink and WC.

To the rear of the property is a large garden which is a big feature of the house and is perfect for families, entertaining and enjoying the summer months. There is also a brick built workshop.

The property is in the heart of Hangleton with local shops and bus stops are just a stroll away. Surrounded by a great choice of schools nearby, such as Hangleton Primary or Goldstone Primary and for secondary schools, Blatchington Mill or Hove Park. There are lots of local amenities, including Hangleton Manor, Sainsbury's West Hove, and various local shops, are all within walking distance or a brief drive away. Portslade Train Station is also nearby.