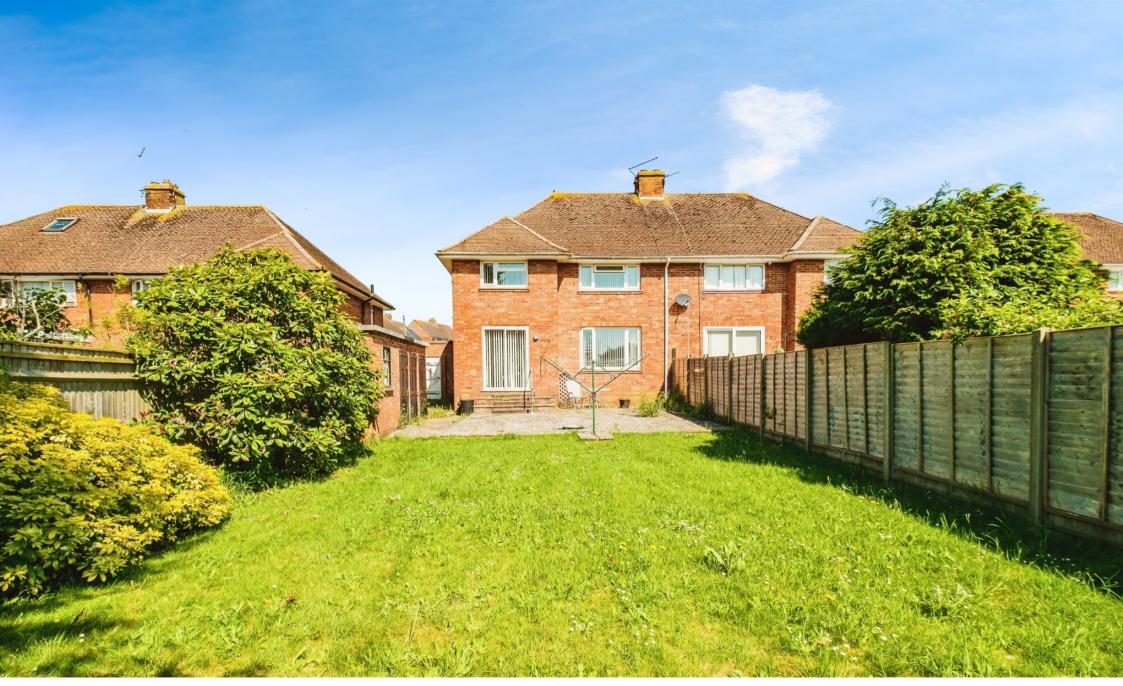

To the rear of the property is a large garden which is a big feature of the house and is perfect for families, entertaining and enjoying the summer months. There is also a brick built workshop.

The property is in the heart of Hangleton with local shops and bus stops are just a stroll away. Surrounded by a great choice of schools nearby, such as Hangleton Primary or Goldstone Primary and for secondary schools, Blatchington Mill or Hove Park. There are lots of local amenities, including Hangleton Manor, Sainsbury's West Hove, and various local shops, are all within walking distance or a brief drive away. Portslade Train Station is also nearby.

#### **Clarke Avenue, Hove**

- 3 BEDROOM SEMI-DETACHED HOUSE
- 2 RECEPTION ROOMS
- LARGE REAR GARDEN
- HUGE POTENTIAL
- BRICK BUILT WORKSHOP

Tenure: Freehold EPC Rating: D

offers in excess of

£390,000