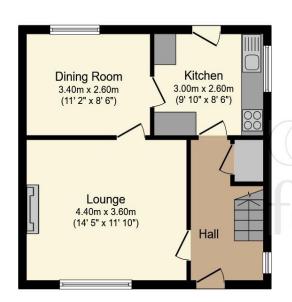

## **Stapley Road, Hove**

Fox & Sons are delighted to offer to the market this 3 bedroom semi-detached house on an impressive corner plot and is being offered with no onward chain.

**Ground Floor** 

**First Floor** 

#### Total floor area 90.5 m² (974 sq.ft.) approx

This floor plan is for illustrative purposes only. It is not drawn to scale. Any measurements, floor areas (including any total floor area), openings and orientation are approximate. No details are guaranteed, they cannot be relied upon for any purpose and they do not form part of any agreement. No liability is taken for any error, omission or misstatement. A party must rely upon its own inspection(s). Powered by www.focalagent.com