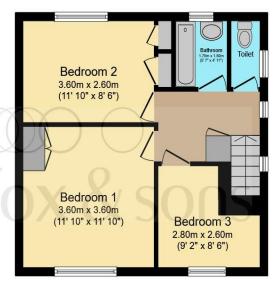

## **Stapley Road, Hove**

Fox & Sons are delighted to offer to the market this 3 bedroom semi-detached house on an impressive corner plot and is being offered with no onward chain.

**Ground Floor** 

**First Floor** 

Upstairs, there is 2 double bedrooms and 1 single bedroom, all of a good size with lots of natural light, and the 2 larger rooms benefits from built in storage cupboards. There is a good size bathroom with separate WC.

#### Total floor area 90.5 m² (974 sq.ft.) approx

This floor plan is for illustrative purposes only. It is not drawn to scale. Any measurements, floor areas (including any total floor area), openings and orientation are approximate. No details are guaranteed, they cannot be relied upon for any purpose and they do not form part of any agreement. No liability is taken for any error, omission or misstatement. A party must rely upon its own inspection(s). Powered by www.focalagent.com