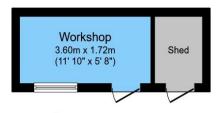

**Outbuilding** 

To the rear of the property is a great rear garden allowing for plenty of space to entertain or relax in the summer months. Also at the rear is a large workshop with separate shed. A feature with this property is the generous corner plot surrounding the property, allowing for extra space and potential.