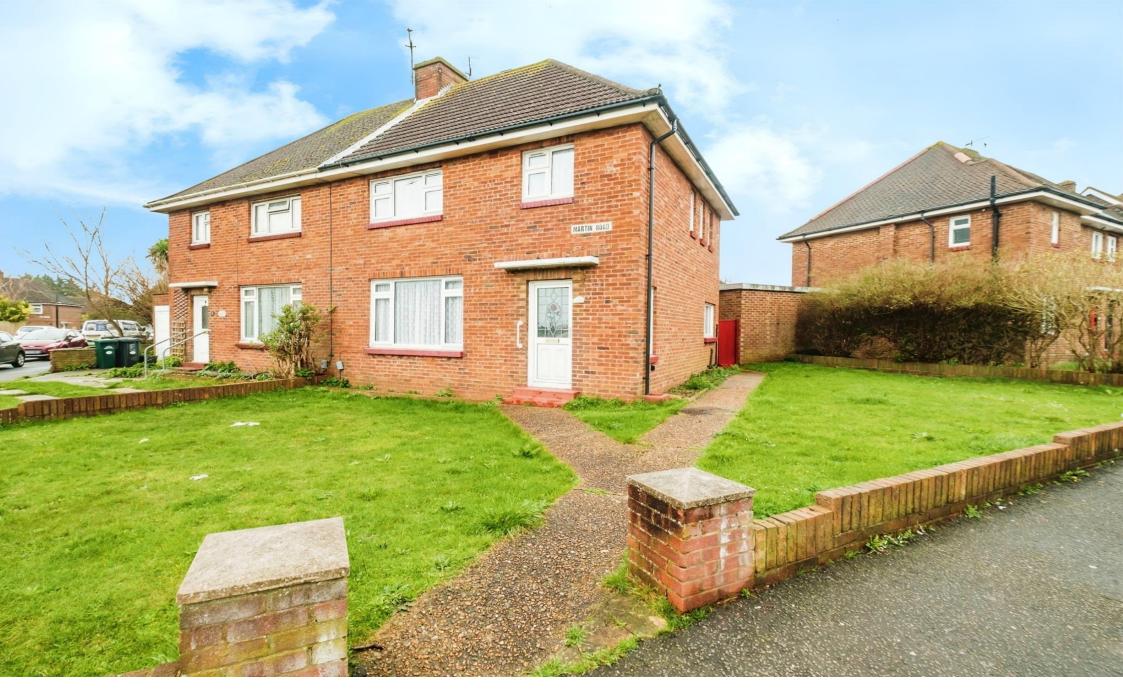

## **Stapley Road, Hove**

Fox & Sons are delighted to offer to the market this 3 bedroom semi-detached house on an impressive corner plot and is being offered with no onward chain.

**Ground Floor** 

**First Floor** 

Fox & Sons are delighted to offer to the market this 3 bedroom semi-detached house on an impressive corner plot in the heart of Hangleton.

The property is perfect for families and offers huge potential. It consists of a spacious hallway with handy understair storage, and leads to the large and bright living room, this leads through to the separate dining room which over looks the rear garden. Continuing downstairs, there is a good size kitchen offering plenty of storage and worktop space and access to the rear garden.

To the rear of the property is a great rear garden allowing for plenty of space to entertain or relax in the summer months. Also at the rear is a large workshop with separate shed. A feature with this property is the generous corner plot surrounding the property, allowing for extra space and potential.