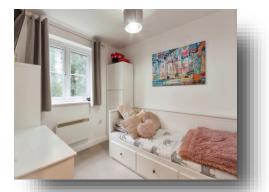

#### **Bedroom Two**

9' 6" x 7' 8" (  $2.90m\ x\ 2.34m$  ) Double glazed window and electric wall mounted radiator.