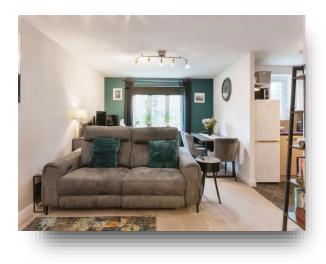

#### Lounge

19' 4" x 11' 6" ( 5.89m x 3.51m ) Double glazed window and electric wall mounted radiator.