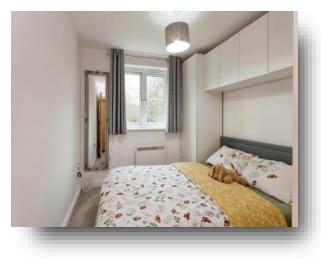

### Bedroom One

11' 5" max x 8' 5" ( 3.48m max x 2.57m ) Double glazed window, electric wall mounted radiator and door to en suite.

#### **Bedroom Two**

9' 6" x 7' 8" (  $2.90m\ x\ 2.34m$  ) Double glazed window and electric wall mounted radiator.