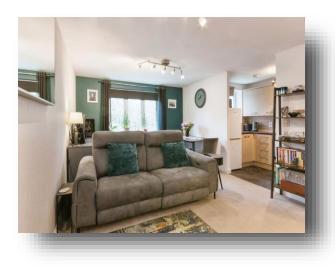

#### Lounge

19' 4" x 11' 6" ( 5.89m x 3.51m ) Double glazed window and electric wall mounted radiator.