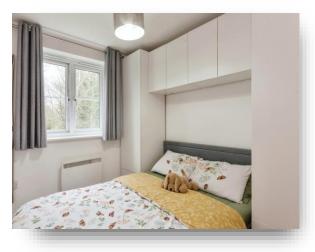

### Bedroom One

11' 5" max x 8' 5" ( 3.48m max x 2.57m ) Double glazed window, electric wall mounted radiator and door to en suite.