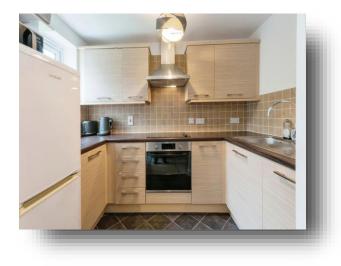

#### Kitchen

#### 9' 1" x 5' 7" ( 2.77m x 1.70m )

Fitted kitchen comprising wall and base units with work surfaces over, stainless steel sink and drainer unit, electric oven and hob with extractor hood over, space for fridge/freezer, integrated dishwasher and double glazed window,