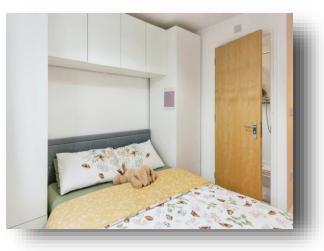

### Bedroom One

11' 5" max x 8' 5" ( 3.48m max x 2.57m ) Double glazed window, electric wall mounted radiator and door to en suite.

#### **En-Suite**

Suite comprising shower enclosure, low level WC, wash hand basin, heated towel rail and obscure double glazed window.