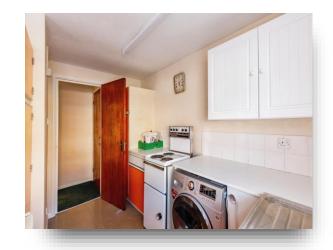

#### Kitchen

10' 8" x 5' 5" min ( 3.25m x 1.65m min ) Fitted kitchen comprising wall and base units with worksurfaces over, stainless steel sink and drainer unit, space for electric oven, space for under counter fridge/ freezer, plumbing for washing machine and double glazed window to the front aspect.