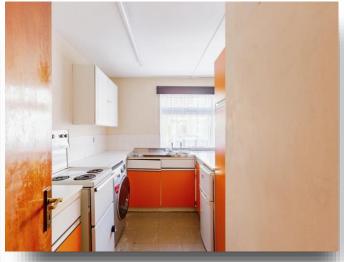

#### Kitchen

10' 8" x 5' 5" min ( 3.25m x 1.65m min ) Fitted kitchen comprising wall and base units with worksurfaces over, stainless steel sink and drainer unit, space for electric oven, space for under counter fridge/ freezer, plumbing for washing machine and double glazed window to the front aspect.