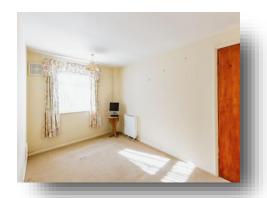

### **Bedroom One**

13' 7" x 8' (4.14m x 2.44m)

Double glazed window to the rear aspect and wall mounted electric heater.