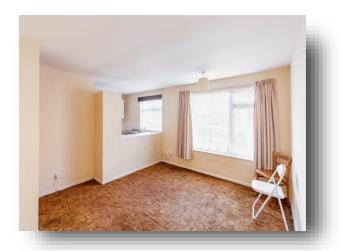

### Lounge

13' 4" x 12' 5" max ( 4.06m x 3.78m max ) Double glazed window to the front aspect and electric wall mounted radiator.