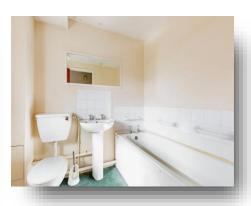

#### **Bathroom**

Suite comprising bath with mixer tap over, wash hand basin, low lever WC, electric wall mounted fan heater and double glazed obscure window to the rear aspect.