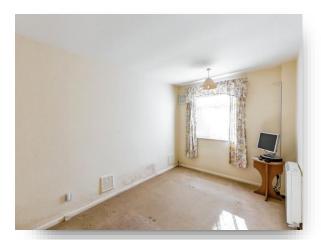

### Lounge

13' 4" x 12' 5" max ( 4.06m x 3.78m max ) Double glazed window to the front aspect and electric wall mounted radiator.

### **Bedroom One**

13' 7" x 8' (4.14m x 2.44m)

Double glazed window to the rear aspect and wall mounted electric heater.