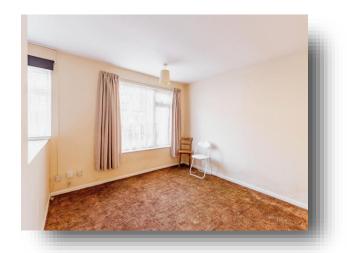

### Lounge

13' 4" x 12' 5" max ( 4.06m x 3.78m max ) Double glazed window to the front aspect and electric wall mounted radiator.

### **Bedroom One**

13' 7" x 8' (4.14m x 2.44m)

Double glazed window to the rear aspect and wall mounted electric heater.