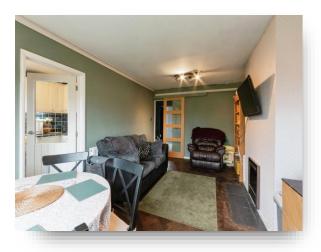

#### Lounge

16' 8" x 10' 7" ( 5.08m x 3.23m ) Double glazed Patio door to the rear aspect, inset electric fire and surround and Parquet flooring.