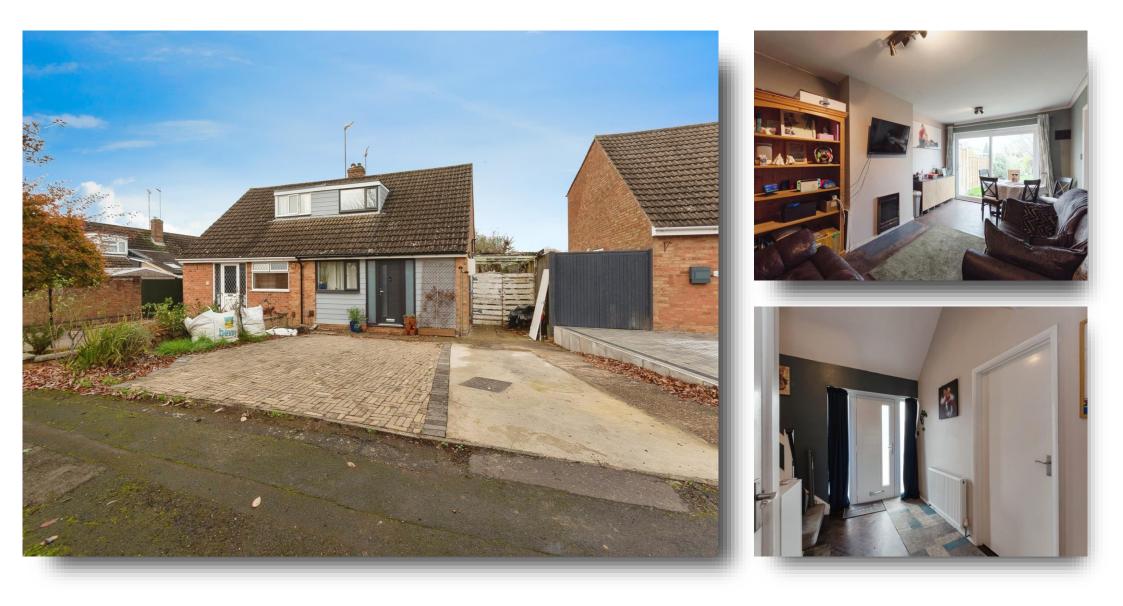

## Courteenhall Close, Northampton

A beautiful semi detached home with large rear garden located in a popular residential area close to many local amenities.

#### Lounge

16' 8" x 10' 7" ( 5.08m x 3.23m ) Double glazed Patio door to the rear aspect, inset electric fire and surround and Parquet flooring.

#### **Entrance Hall**

Entered via double glazed door to the front aspect, double glazed window to the front aspect, door to airing cupboard, Parquet flooring and doors to: