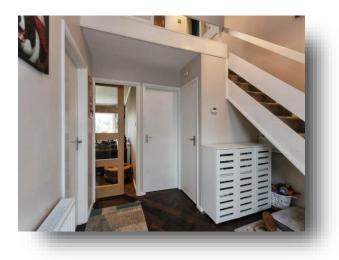

#### **Entrance Hall**

Entered via double glazed door to the front aspect, double glazed window to the front aspect, door to airing cupboard, Parquet flooring and doors to:

#### **First Floor Landing**

Stairs rising from entrance hall and doors to: