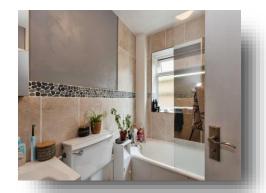

#### Bathroom

Suite comprising bath with shower attachment over, wash hand basin, low level WC, heated towel rail, partly tiled and obscure double glazed window to the side aspect.