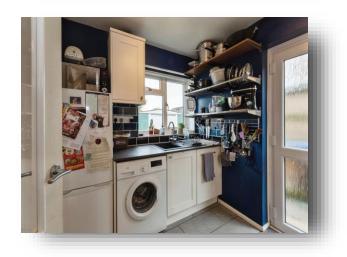

#### Kitchen

Fitted kitchen comprising wall and base units with work surfaces over, sink and drainer unit over. gas oven and gas hob with cooker hood over, integrated dishwasher, space for fridge/ freezer, plumbing for washing machine, heated towel rail, double glazed window to the rear aspect and double glazed door to the side aspect.