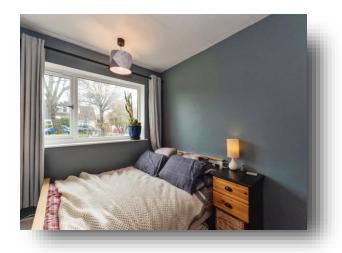

#### **Bedroom One**

14' 7" x 10' 7" (  $4.45m\ x\ 3.23m$  ) Double glazed window to the front aspect, built in eave storage and radiator.

#### **Bedroom Two**

9' 8" x 7' 4" ( 2.95m x 2.24m ) Double glazed window to the rear aspect and radiator.

#### **Bedroom Three**

10' 3" x 7' 7" ( 3.12m x 2.31m ) Double glazed window to the front aspect and radiator.